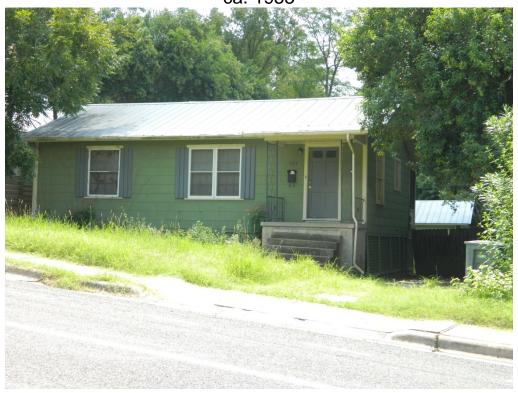

#### **PROPOSAL**

Demolish a ca. 1955 house.

#### ARCHITECTURE

One-story, rectangular-plan, side-gabled frame house with a partial-width, shed-roofed independent porch on ornamental metal supports; single and paired 1:1 fenestration.

## 707 East Live Oak Street ca. 1955