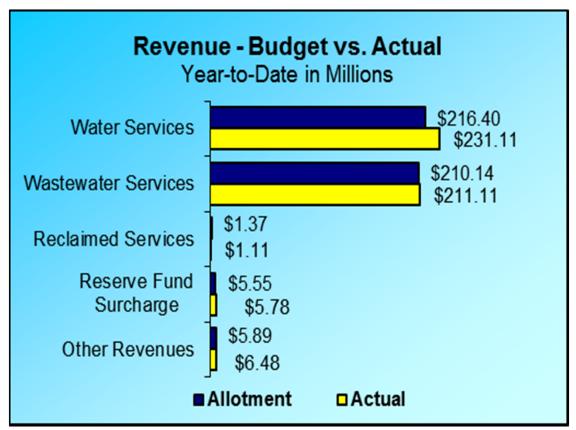

### Financial Status Report – July 2016 Revenues – 2016 YTD

#### **Water Services**

- \$14.71M Above Projections
- 6.8% Above Projections

#### **Wastewater Services**

- \$0.98M Above Projections
- 0.5% Above Projections

#### **Total Revenues**

- \$477.02M
- \$16.28M Above Projections
- 3.5% Above Projections

## Financial Status Report – July 2016 Fund Summary – 2016 YTD

|                              | Allotment |        | Actual |        | Difference |        |
|------------------------------|-----------|--------|--------|--------|------------|--------|
| Beginning Balance            | \$        | 77.41  | \$     | 81.48  | \$         | 4.07   |
|                              |           |        |        |        |            |        |
| Water Services               | \$        | 216.40 | \$     | 231.11 | _\$        | 14.71  |
| Wastewater Services          |           | 210.14 |        | 211.11 |            | 0.98   |
| Reclaimed Services           |           | 1.37   |        | 1.11   |            | (0.26) |
| Reserve Fund Surcharge       |           | 5.55   |        | 5.78   |            | 0.23   |
| Other Revenues               |           | 5.89   |        | 6.48   |            | 0.59   |
| Transfers In                 |           | 21.39  |        | 21.43  |            | 0.03   |
| Total Revenues & Transfers   | \$        | 460.74 | \$     | 477.02 | \$         | 16.28  |
|                              |           |        |        |        |            |        |
| Total Program Operating Req. | \$        | 152.16 | \$     | 147.63 | \$         | 4.53   |
| Total Other Requirements     |           | 16.48  |        | 15.48  |            | 1.00   |
| Total Debt Service           |           | 158.10 |        | 157.88 |            | 0.22   |
| Transfers Out                |           | 114.08 |        | 113.85 |            | 0.23   |
| Total Revenue Requirements   | \$        | 440.82 | \$     | 434.83 | \$         | 5.99   |
|                              | _         |        | •      |        | _          |        |
| Ending balance               | \$_       | 97.33  | \$     | 123.67 | <u>\$</u>  | 26.35  |