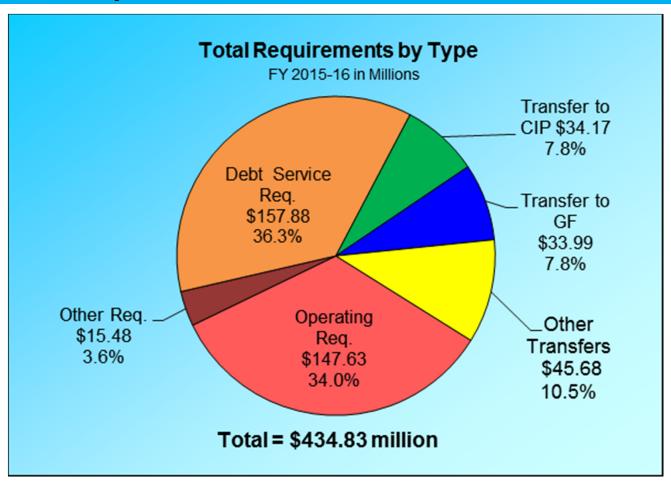

## Financial Status Report – July 2016 Requirements – 2016 YTD

- Total YTD Requirements \$5.99M less than budgeted
- YTD Program Operating Requirements \$147.63M or 3.0% less than budgeted
- Debt Service Requirements \$157.88M or 0.1% less than budgeted

## Financial Status Report – July 2016 Fund Summary – 2016 YTD

|                              | Allotment |        | Actual |        | Difference |        |
|------------------------------|-----------|--------|--------|--------|------------|--------|
| Beginning Balance            | \$        | 77.41  | \$     | 81.48  | \$         | 4.07   |
|                              |           |        |        |        |            |        |
| Water Services               | \$        | 216.40 | \$     | 231.11 | _\$        | 14.71  |
| Wastewater Services          |           | 210.14 |        | 211.11 |            | 0.98   |
| Reclaimed Services           |           | 1.37   |        | 1.11   |            | (0.26) |
| Reserve Fund Surcharge       |           | 5.55   |        | 5.78   |            | 0.23   |
| Other Revenues               |           | 5.89   |        | 6.48   |            | 0.59   |
| Transfers In                 |           | 21.39  |        | 21.43  |            | 0.03   |
| Total Revenues & Transfers   | \$        | 460.74 | \$     | 477.02 | \$         | 16.28  |
|                              |           |        |        |        |            |        |
| Total Program Operating Req. | \$        | 152.16 | \$     | 147.63 | \$         | 4.53   |
| Total Other Requirements     |           | 16.48  |        | 15.48  |            | 1.00   |
| Total Debt Service           |           | 158.10 |        | 157.88 |            | 0.22   |
| Transfers Out                |           | 114.08 |        | 113.85 |            | 0.23   |
| Total Revenue Requirements   | \$        | 440.82 | \$     | 434.83 | \$         | 5.99   |
|                              | _         |        | •      |        | _          |        |
| Ending balance               | \$_       | 97.33  | \$     | 123.67 | <u>\$</u>  | 26.35  |