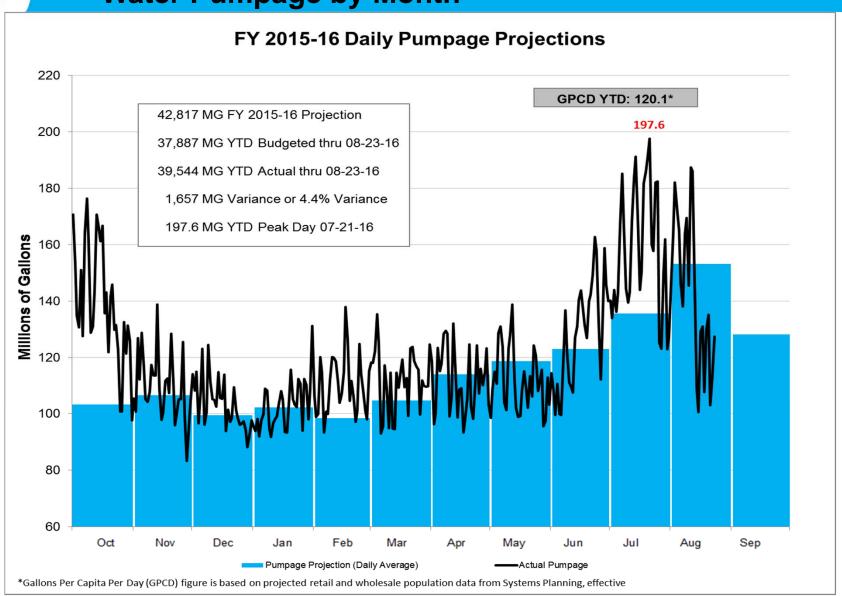

## Financial Status Report – July 2016 September 14, 2016

**David Anders, Asst. Dir., Business Support Services** 





### Financial Status Report – July 2016 Revenues – 2016 YTD



#### **Water Services**

- \$14.71M Above Projections
- 6.8% Above Projections

#### **Wastewater Services**

- \$0.98M Above Projections
- 0.5% Above Projections

#### **Total Revenues**

- \$477.02M
- \$16.28M Above Projections
- 3.5% Above Projections



# Financial Status Report – July 2016 Water Pumpage by Month





## Financial Status Report – July 2016 Requirements – 2016 YTD



- Total YTD Requirements \$5.99M less than budgeted
- YTD Program Operating Requirements \$147.63M or 3.0% less than budgeted
- Debt Service Requirements \$157.88M or 0.1% less than budgeted



## Financial Status Report – July 2016 Fund Summary – 2016 YTD

|                              | Allotment |        | Actual |        | Difference |        |
|------------------------------|-----------|--------|--------|--------|------------|--------|
| Beginning Balance            | \$        | 77.41  | \$     | 81.48  | \$         | 4.07   |
|                              |           |        |        |        |            |        |
| Water Services               | \$        | 216.40 | \$     | 231.11 | _\$        | 14.71  |
|