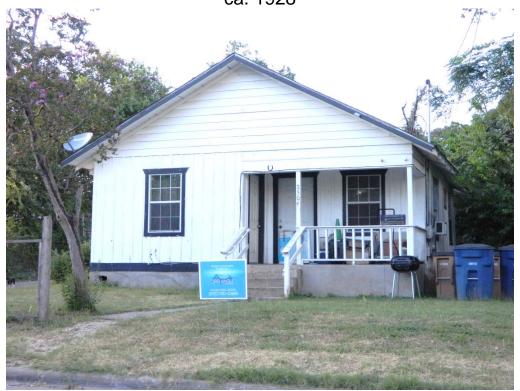

## **PROPOSAL**

Demolish a ca. 1928 house.

### ARCHITECTURE

One-story, rectangular-plan, front-gabled frame bungalow with a partial-width inset porch on plain, square wood posts; modern replacement 6:6 vinyl fenestration in a single configuration.

# 2504 E. 13<sup>th</sup> Street ca. 1928