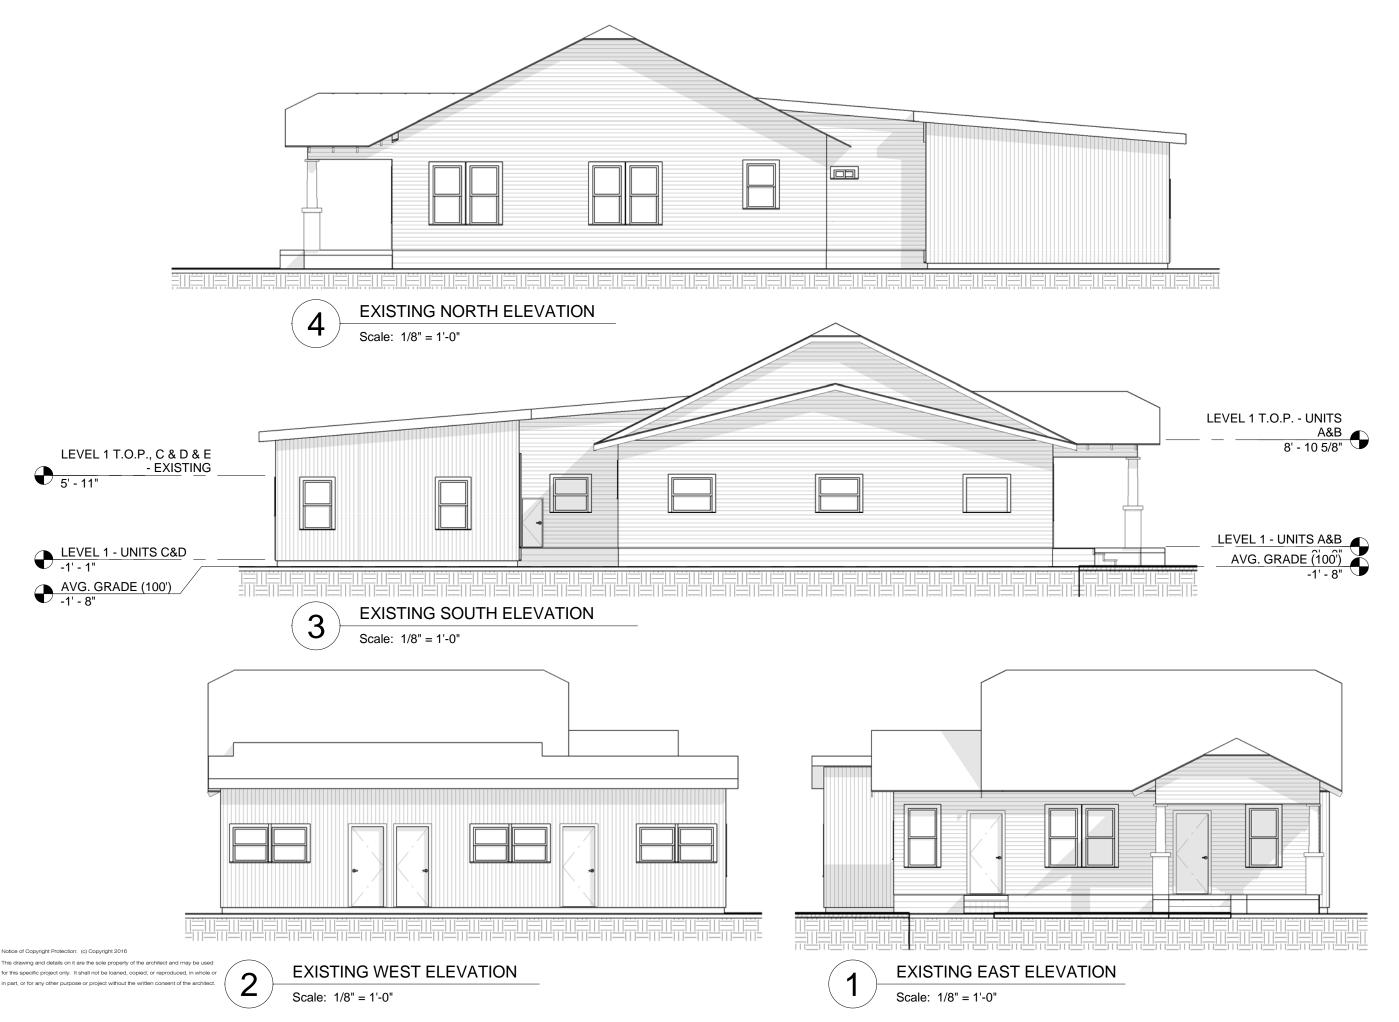

PROJECT

4006 AVENUE C

4006 AVENUE C AUSTIN, TX 78751

STAGE

DESIGN DEVELOPMENT

REVISIONS

DRAWING
EXISTING
ELEVATIONS

10/05/2016

10/05/2016 PAGE NUMBE

4006-4

| EXTERIOR MATERIAL LEGEND |                                                        |  |  |  |
|--------------------------|--------------------------------------------------------|--|--|--|
| MARK                     | MARK DESCRIPTION                                       |  |  |  |
|                          | EXTERIOR WESTERN RED CEDAR T&G                         |  |  |  |
| CONC 1                   | CONCRETE WALKWAY:                                      |  |  |  |
| CONC 2                   | CONCRETE DRIVEWAY:                                     |  |  |  |
| CONC 3                   | EXISTING CONCRETE                                      |  |  |  |
| GLASS 1                  | GLAZING                                                |  |  |  |
| GTR 1                    | METAL GUTTER AND DOWNSPOUT SYSTEM                      |  |  |  |
| METAL 1                  | STANDING SEAM METAL ROOF                               |  |  |  |
| WD. DECK                 | WOOD DECKING                                           |  |  |  |
| WOOD 1                   | WOOD DECKING: 5/4"X4" BOARDS, STAINED OR PAINTED       |  |  |  |
| WOOD 2                   | EXISTING WOOD SIDING, PAINTED                          |  |  |  |
| WOOD 3                   | NEW WOOD SIDING TO MATCH EXISTING, PAINTED             |  |  |  |
| WOOD 6                   | NEW WOOD SIDING, VERTICAL BOARD & BATTEN, STAINED GRAY |  |  |  |