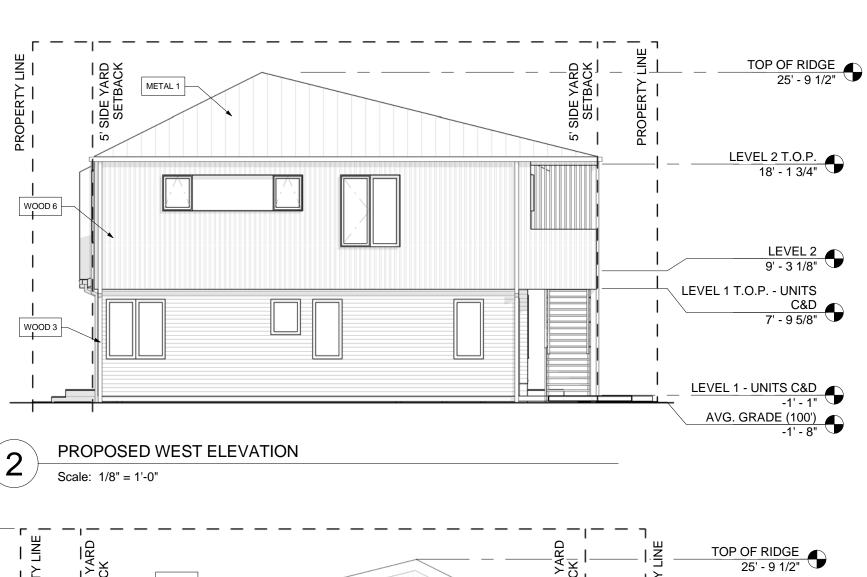

10/05/2016 PAGE NUMBE

4006-4

| EXTERIOR MATERIAL LEGEND |                                                        |  |  |  |
|--------------------------|--------------------------------------------------------|--|--|--|
| MARK                     | MARK DESCRIPTION                                       |  |  |  |
|                          | EXTERIOR WESTERN RED CEDAR T&G                         |  |  |  |
| CONC 1                   | CONCRETE WALKWAY:                                      |  |  |  |
| CONC 2                   | CONCRETE DRIVEWAY:                                     |  |  |  |
| CONC 3                   | EXISTING CONCRETE                                      |  |  |  |
| GLASS 1                  | GLAZING                                                |  |  |  |
| GTR 1                    | METAL GUTTER AND DOWNSPOUT SYSTEM                      |  |  |  |
| METAL 1                  | STANDING SEAM METAL ROOF                               |  |  |  |
| WD. DECK                 | WOOD DECKING                                           |  |  |  |
| WOOD 1                   | WOOD DECKING: 5/4"X4" BOARDS, STAINED OR PAINTED       |  |  |  |
| WOOD 2                   | EXISTING WOOD SIDING, PAINTED                          |  |  |  |
| WOOD 3                   | NEW WOOD SIDING TO MATCH EXISTING, PAINTED             |  |  |  |
| WOOD 6                   | NEW WOOD SIDING, VERTICAL BOARD & BATTEN, STAINED GRAY |  |  |  |

THOUGHTBARN/DELINEATE STUDIO

TB/DS

ARCHITECT:

TB/DS

PROJECT 4006 AVENUE C

STAGE DESIGN

REVISIONS NUM. DATE

**4006 AVENUE C** 

DEVELOPMENT

PROPOSED ELEVATIONS

4006-5

10/05/2016 PAGE NUMBER

**AUSTIN, TX 78751** 

THOUGHTBARN/DELINEATE STUD 916 SPRINGDALE RD BUILDING 5 / SUITE 102 AUSTIN, TX 78702 : 512 522 3511 WWW.THOUGHTBARN.COM

WWW.DELINEATESTUDIO.COM