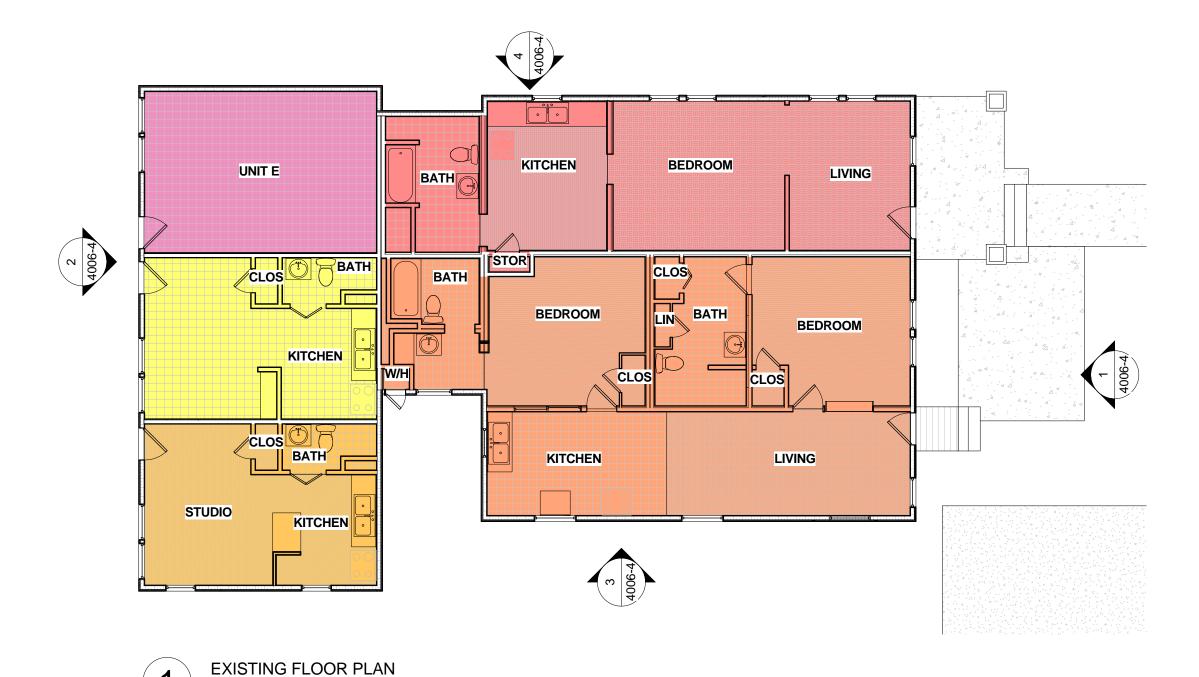

> PRELIMINARY NOT FOR REGULATORY APPROVAL, PERMITTING OR CONSTRUCTION. BART WHATLEY #17672

PROJECT

4006 AVENUE C

4006 AVENUE C AUSTIN, TX 78751

STAGE

DESIGN DEVELOPMENT

REVISIONS

DRAWING | EXISTING PLANS

DATE

10/05/2016

PAGE NUMBER

4006-2

Notice of Copyright Protection: (c) Copyright 2016

This drawing and details on it are the sole property of the architect and may be used for this specific project only. It shall not be loaned, copied, or reproduced, in whole or in part, or for any other purpose or project without the written consent of the architect.