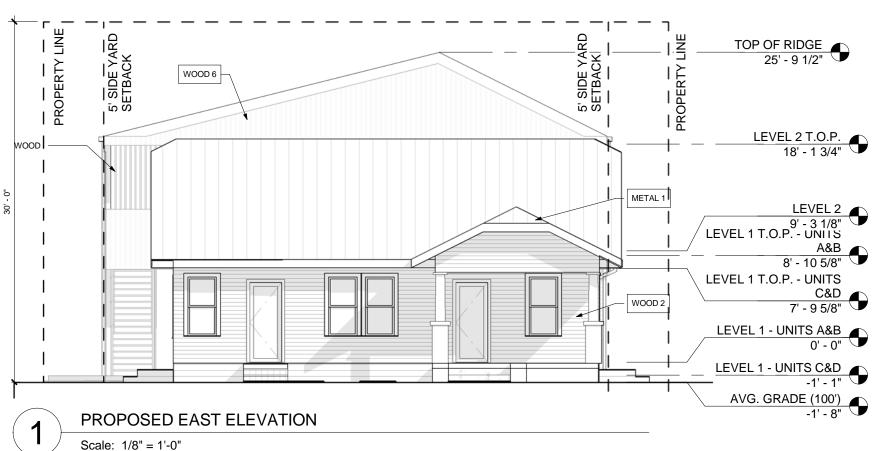

10/05/2016 PAGE NUMBE

4006-4

| EXTERIOR MATERIAL LEGEND |                                                        |  |  |  |
|--------------------------|--------------------------------------------------------|--|--|--|
| MARK                     | MARK DESCRIPTION                                       |  |  |  |
|                          | EXTERIOR WESTERN RED CEDAR T&G                         |  |  |  |
| CONC 1                   | CONCRETE WALKWAY:                                      |  |  |  |
| CONC 2                   | CONCRETE DRIVEWAY:                                     |  |  |  |
| CONC 3                   | EXISTING CONCRETE                                      |  |  |  |
| GLASS 1                  | GLAZING                                                |  |  |  |
| GTR 1                    | METAL GUTTER AND DOWNSPOUT SYSTEM                      |  |  |  |
| METAL 1                  | STANDING SEAM METAL ROOF                               |  |  |  |
| WD. DECK                 | WOOD DECKING                                           |  |  |  |
| WOOD 1                   | WOOD DECKING: 5/4"X4" BOARDS, STAINED OR PAINTED       |  |  |  |
| WOOD 2                   | EXISTING WOOD SIDING, PAINTED                          |  |  |  |
| WOOD 3                   | NEW WOOD SIDING TO MATCH EXISTING, PAINTED             |  |  |  |
| WOOD 6                   | NEW WOOD SIDING, VERTICAL BOARD & BATTEN, STAINED GRAY |  |  |  |

THOUGHTBARN/DELINEATE STUDIO

TB/DS

ARCHITECT:

TB/DS

PROJECT 4006 AVENUE C

STAGE DESIGN

REVISIONS NUM. DATE

**4006 AVENUE C** 

DEVELOPMENT

PROPOSED ELEVATIONS

4006-5

10/05/2016 PAGE NUMBER

**AUSTIN, TX 78751** 

THOUGHTBARN/DELINEATE STUD 916 SPRINGDALE RD BUILDING 5 / SUITE 102 AUSTIN, TX 78702 : 512 522 3511 WWW.THOUGHTBARN.COM

WWW.DELINEATESTUDIO.COM