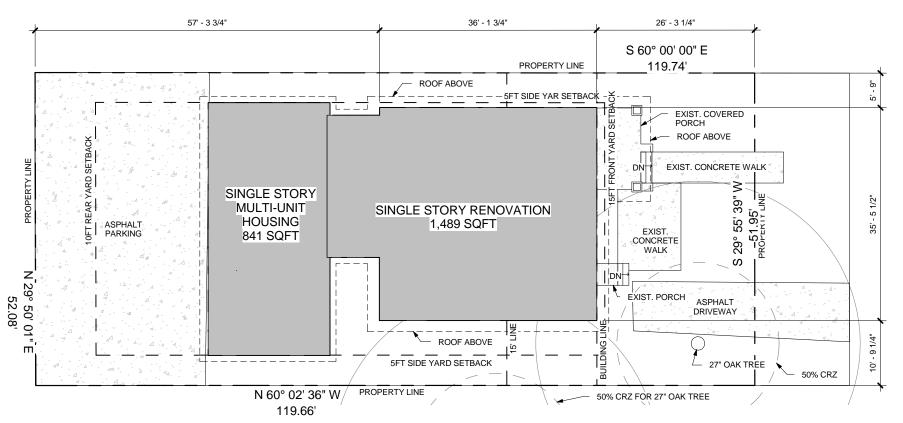

**EXISTING SITE PLAN** Scale: 1/16" = 1'-0"

PROPOSED SITE PLAN

Scale: 1/16" = 1'-0"

TB/DS
THOUGHTBARN/DELINEATE STUDIO

ARCHITECT:

TB/DS

THOUGHTBARN/DELINEATE STUDI 916 SPRINGDALE RD BUILDING 5 / SUITE 102 AUSTIN, TX 78702 : 512 522 3511 WW.THOUGHTBARN.COM WWW.DELINEATESTUDIO.COM

6,229 S.F. LOT SIZE:

**LEGAL DESCRIPTION:** THE NORTH 2' OF LOT 24 & ALL OF LOT 25 & 26, BLK. 6; HYDE PARK,

**ADDITION TWO** 

THOUGHTBARN/DELINEATE STUDIO

TB/D

ARCHITECT:

TB/DS

PROJECT