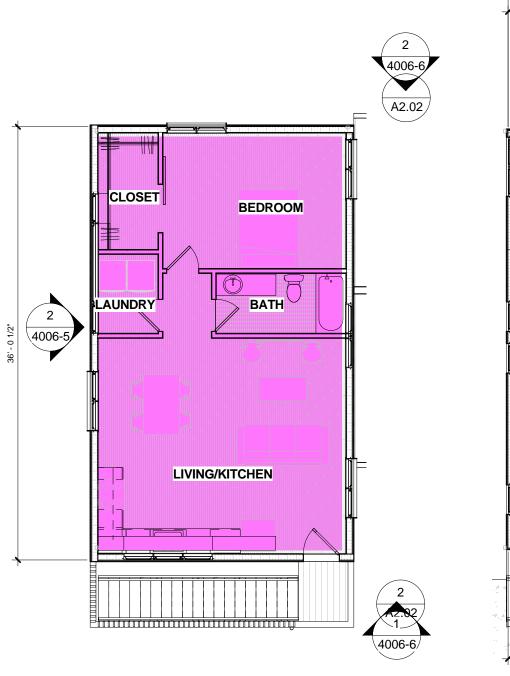

Scale: 1/8" = 1'-0"

LEVEL 2 - PROPOSED FLOOR PLAN Scale: 1/8" = 1'-0"

LEVEL 1 - PROPOSED FLOOR PLAN Scale: 1/8" = 1'-0"

Notice of Copyright Protection: (c) Copyright 2016

This drawing and details on it are the sole property of the architect and may be used for this specific project only. It shall not be loaned, copied, or reproduced, in whole or in part, or for any other purpose or project without the written consent of the architect.

PROPOSED PLANS

THOUGHTBARN/DELINEATE STUDIO

TB/D8

ARCHITECT:

TB/DS

WWW.DELINEATESTUDIO.COM

PRELIMINARY NOT FOR REGULATORY APPROVAL, PERMITTING OR CONSTRUCTION. BART WHATLEY #17672

10/05/2016