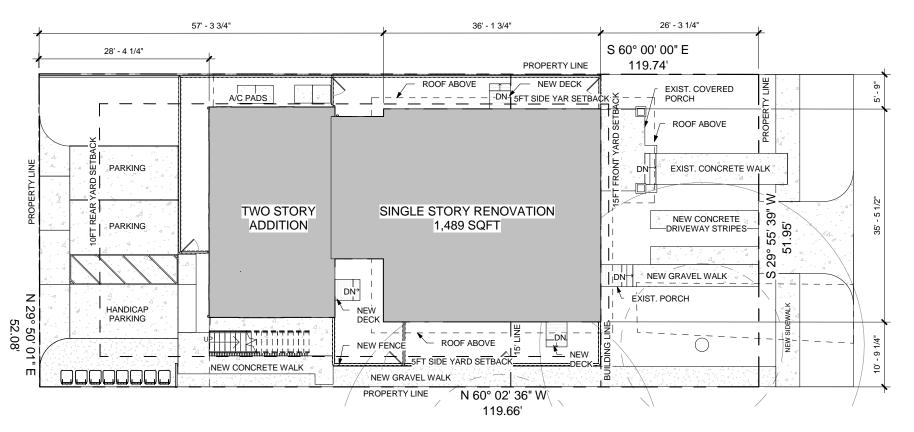

**EXISTING SITE PLAN** Scale: 1/16" = 1'-0"

PROPOSED SITE PLAN

Scale: 1/16" = 1'-0"

TB/DS
THOUGHTBARN/DELINEATE STUDIO

ARCHITECT:

TB/DS

THOUGHTBARN/DELINEATE STUDI 916 SPRINGDALE RD BUILDING 5 / SUITE 102 AUSTIN, TX 78702 : 512 522 3511 WW.THOUGHTBARN.COM WWW.DELINEATESTUDIO.COM