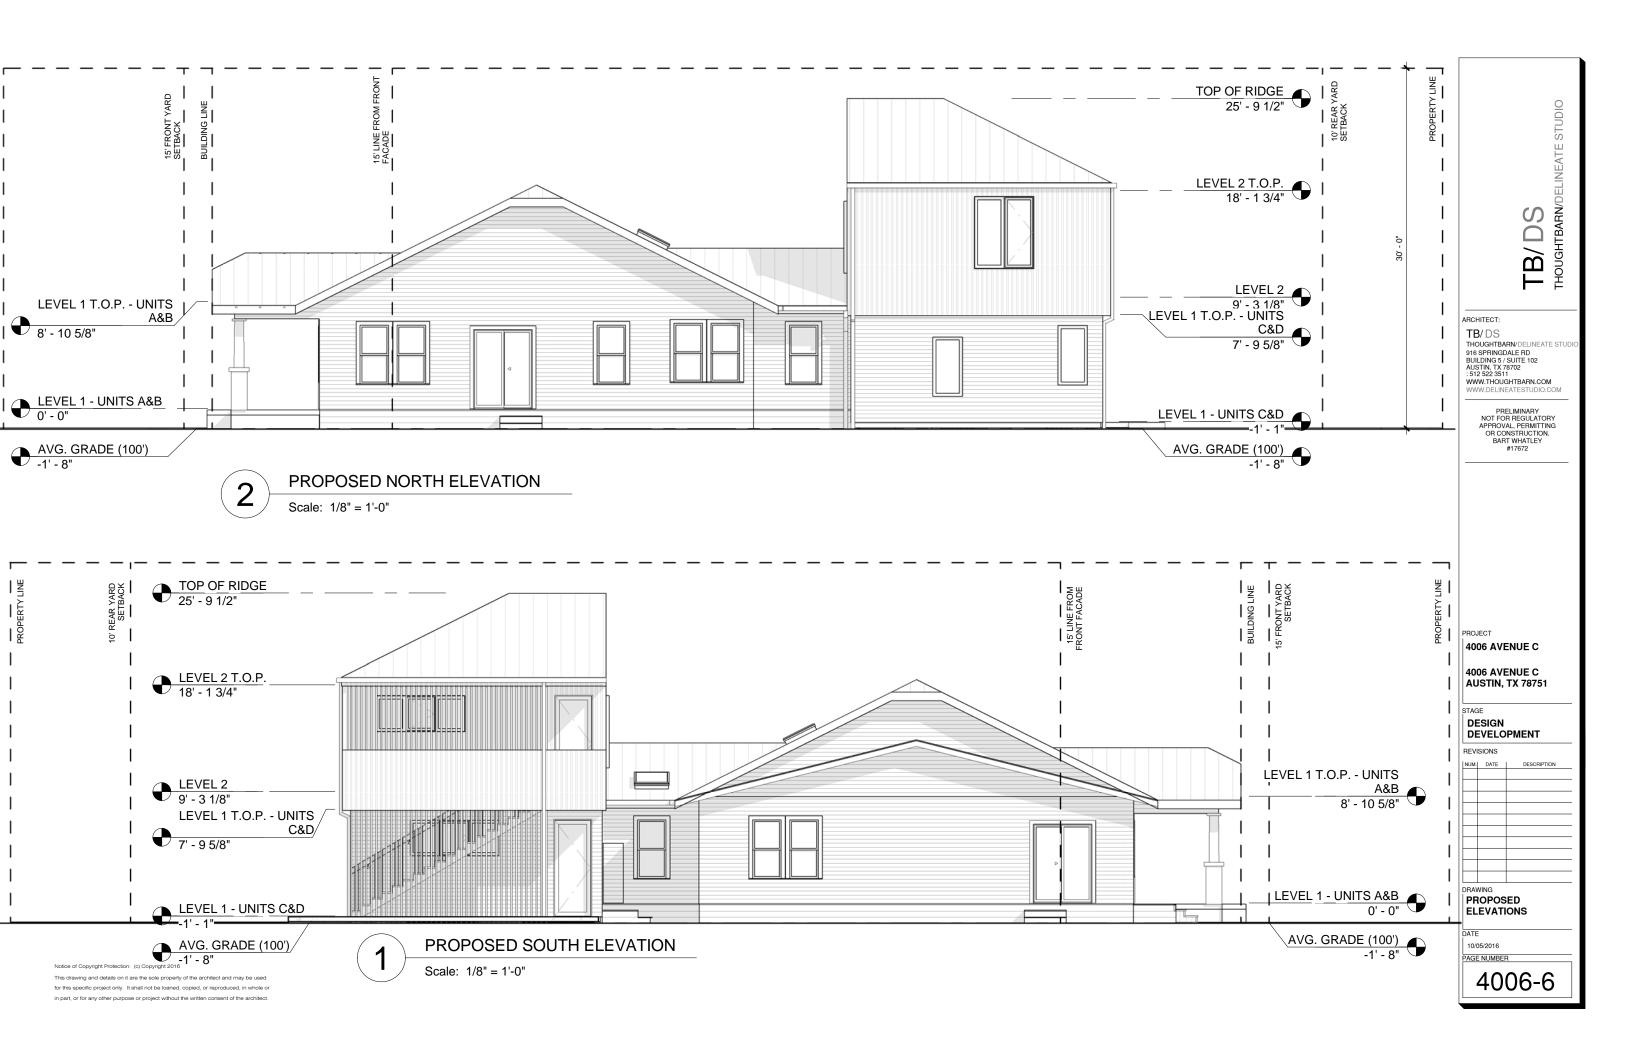

10/05/2016 PAGE NUMBE

4006-4

| EXTERIOR MATERIAL LEGEND |                                                        |  |  |  |
|--------------------------|--------------------------------------------------------|--|--|--|
| MARK                     | MARK DESCRIPTION                                       |  |  |  |
|                          | EXTERIOR WESTERN RED CEDAR T&G                         |  |  |  |
| CONC 1                   | CONCRETE WALKWAY:                                      |  |  |  |
| CONC 2                   | CONCRETE DRIVEWAY:                                     |  |  |  |
| CONC 3                   | EXISTING CONCRETE                                      |  |  |  |
| GLASS 1                  | GLAZING                                                |  |  |  |
| GTR 1                    | METAL GUTTER AND DOWNSPOUT SYSTEM                      |  |  |  |
| METAL 1                  | STANDING SEAM METAL ROOF                               |  |  |  |
| WD. DECK                 | WOOD DECKING                                           |  |  |  |
| WOOD 1                   | WOOD DECKING: 5/4"X4" BOARDS, STAINED OR PAINTED       |  |  |  |
| WOOD 2                   | EXISTING WOOD SIDING, PAINTED                          |  |  |  |
| WOOD 3                   | NEW WOOD SIDING TO MATCH EXISTING, PAINTED             |  |  |  |
| WOOD 6                   | NEW WOOD SIDING, VERTICAL BOARD & BATTEN, STAINED GRAY |  |  |  |

THOUGHTBARN/DELINEATE STUDIO

TB/DS

ARCHITECT:

TB/DS

PROJECT 4006 AVENUE C

STAGE DESIGN

REVISIONS NUM. DATE

**4006 AVENUE C** 

DEVELOPMENT

PROPOSED ELEVATIONS

4006-5

10/05/2016 PAGE NUMBER

**AUSTIN, TX 78751** 

THOUGHTBARN/DELINEATE STUD 916 SPRINGDALE RD BUILDING 5 / SUITE 102 AUSTIN, TX 78702 : 512 522 3511 WWW.THOUGHTBARN.COM

WWW.DELINEATESTUDIO.COM