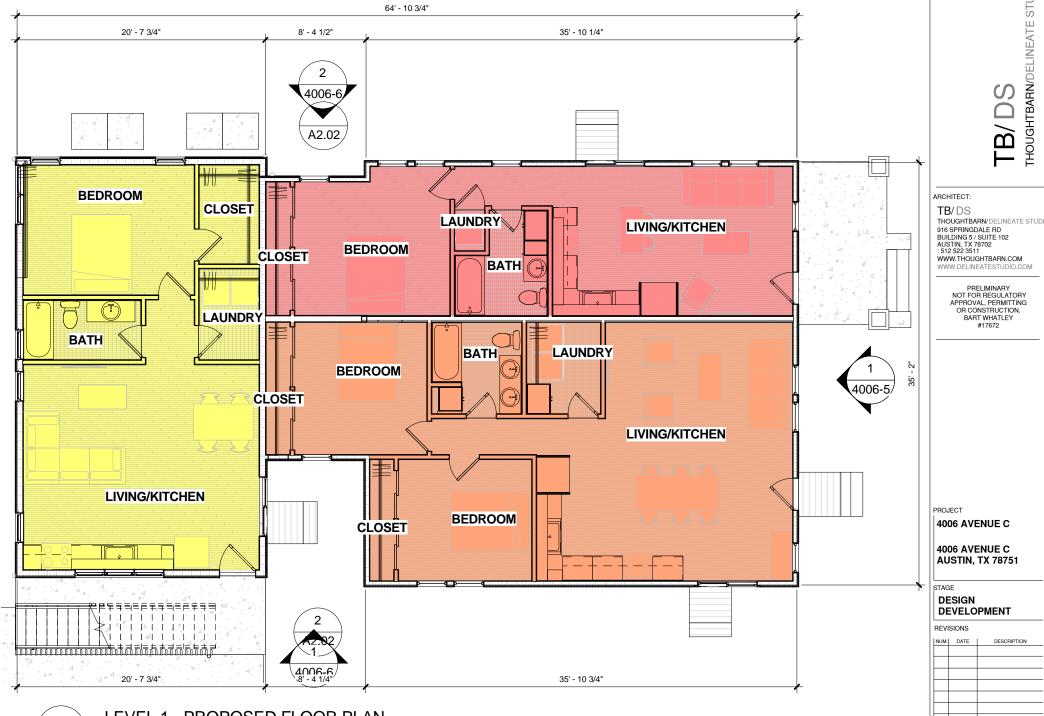

Scale: 1/8" = 1'-0"

LEVEL 2 - PROPOSED FLOOR PLAN Scale: 1/8" = 1'-0"

LEVEL 1 - PROPOSED FLOOR PLAN Scale: 1/8" = 1'-0"

Notice of Copyright Protection: (c) Copyright 2016

This drawing and details on it are the sole property of the architect and may be used for this specific project only. It shall not be loaned, copied, or reproduced, in whole or in part, or for any other purpose or project without the written consent of the architect.

PROPOSED PLANS

THOUGHTBARN/DELINEATE STUDIO

TB/D8

ARCHITECT:

TB/DS

WWW.DELINEATESTUDIO.COM

PRELIMINARY NOT FOR REGULATORY APPROVAL, PERMITTING OR CONSTRUCTION. BART WHATLEY #17672

10/05/2016