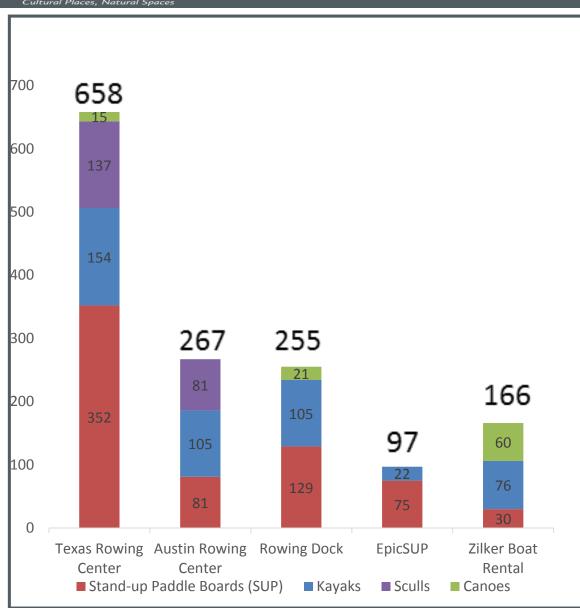

## Total Capacity: 2,408 Users

| 2,400 USE1S                  |                        |            |       |    |                         |     |       |             |         |       |       |                    |      |    |  |  |
|------------------------------|------------------------|------------|-------|----|-------------------------|-----|-------|-------------|---------|-------|-------|--------------------|------|----|--|--|
|                              | Texas Rowing<br>Center |            |       |    | Austin Rowing<br>Center |     |       | Rowing Dock | EpicSUP |       |       | Zilker Boat Rental |      |    |  |  |
|                              | #                      | Day\$ WE\$ |       | #  | \$                      | #   | Day\$ | ay\$ WE\$   |         | Day\$ | WE\$  | #                  | # \$ |    |  |  |
| Kayaks - Single              | 82                     | \$ 10      | \$ 15 | 43 | \$ 10                   | 53  | \$10  | \$15        | 15      | \$ 10 | \$ 15 | 38                 | \$   | 15 |  |  |
| Kayaks - Double              | 64                     | \$ 15      | \$ 20 | 62 | \$ 15                   | 52  | \$15  | \$20        | 4       | \$ 15 | \$ 20 | 38                 | \$   | 15 |  |  |
| Kayaks - Triple              | 8                      | \$ 20      | \$ 25 |    |                         |     |       |             |         |       |       |                    |      |    |  |  |
| Stand-up Paddle Boards (SUP) | 352                    | \$ 15      | \$ 20 | 81 | \$ 20                   | 129 | \$15  | \$20        | 75      | \$ 15 | \$ 20 | 30                 | \$   | 15 |  |  |
| Canoes                       | 15                     | \$ 20      | \$ 25 |    |                         | 21  | \$20  | \$25        |         |       |       | 60                 | \$   | 15 |  |  |
| Days Daily Hourly Pato       |                        |            |       |    |                         |     |       |             |         |       |       |                    |      |    |  |  |

Day\$ - Daily Hourly Rate

WE\$ - Weekend Hourly Rate

Sculling is through 'memberships' or various packages at both Texas Rowing Center and Austin Rowing Club