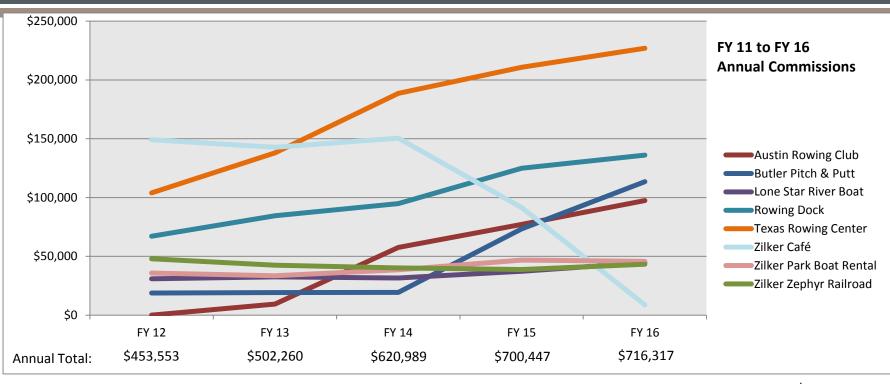

# 2016 Annual Concession Report Payment

#### **Key Points:**

- The Texas Rowing Center paid the highest payments to the City for FY 16 in the amount of \$226,974.
- The revenues paid by Butler Pitch and Putt showed the highest percentage increase from FY15 to FY16 of 35%
- For the fourth year in a row, the Austin Rowing Club and Texas Rowing Center revenues paid to the City have increased.
- The Zilker Café paid less in revenue due to the end of its contract term.