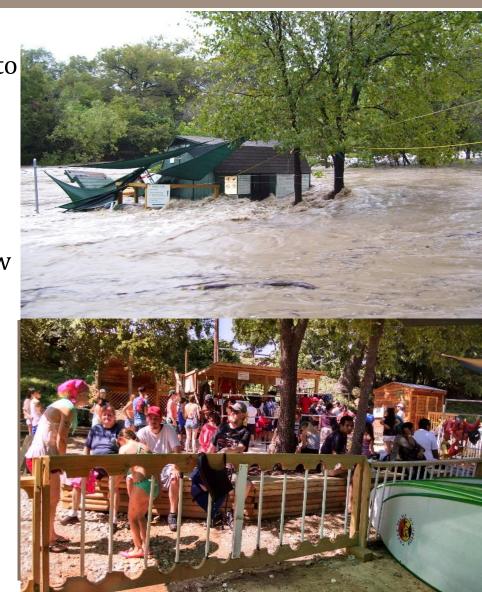

#### **Zilker Park Boat Rental:**

- Constructed stairs from Barton Creek to the parking lot, \$12,014 (FY12).
- Installed new buildings after 2015 Halloween flood, \$45,000 (FY16).
- Replaced boats, paddles, life jackets, tools and supplies that were destroyed in the flood, \$42,000 (FY16).