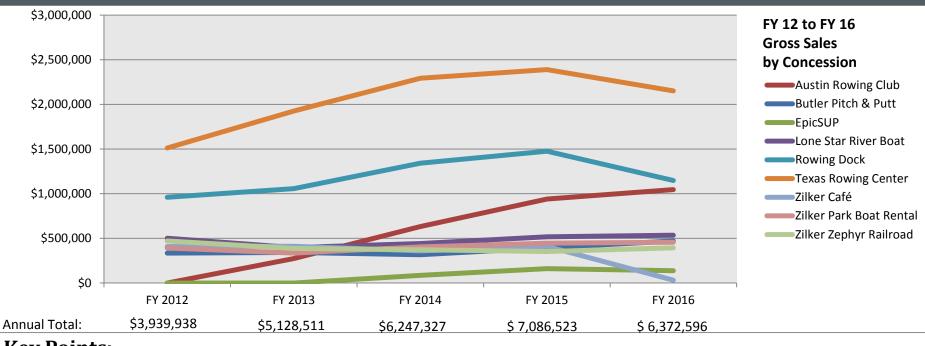

## 2016 Annual Concession Report Gross Revenue

#### Annual Total: **Key Points:**

- Butler Pitch & Putt increased gross revenues by the highest percentage of any concession between FY 15 and FY 16, which was 40%, partially due to the addition of drink (alcohol) sales, acceptance of credit cards, improved marketing and site upgrades.
- Texas Rowing Center and Rowing Dock continue to realize the highest revenue of any concessions for the sixth year in a row.
- Austin Rowing Club has increased gross revenue each year, with a 11% increase from FY15 to FY16.
- Most boating concessions were closed for at least 3 days during the 2015 October Flood and 17 days from May 31st to June 16th during the heavy rains. The latter, was during the height of the busy season, which effected total gross revenue for FY 16.