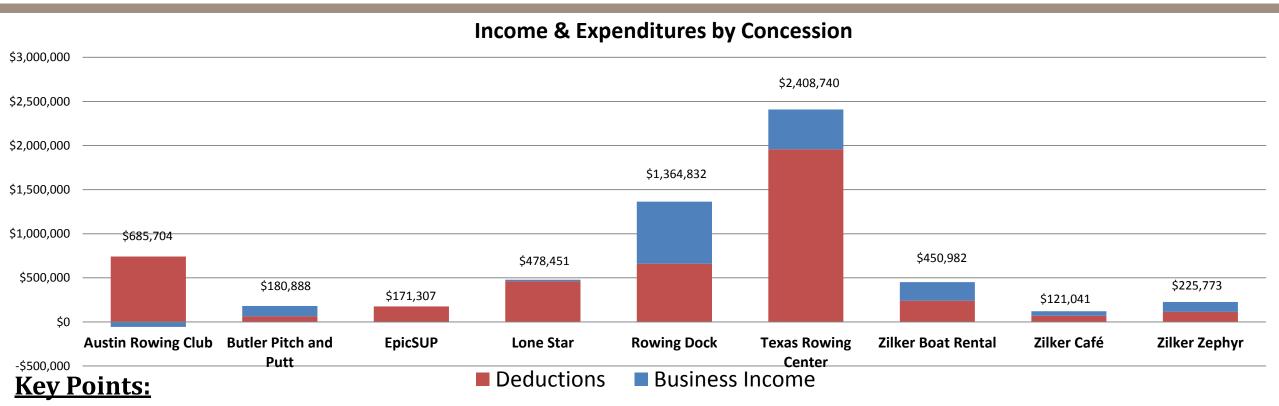

## 2016 Annual Concession Report Income to Expenditures

- Austin Rowing Club 2015 data not yet filed; 2014 data represented in graph.
- Texas Rowing Center and Rowing Dock continue to realize the highest business income.
- Lone Star Riverboat realized the lowest positive percentage of business income to total income, 4% respectively.
- EpicSUP operated at a net loss for calendar year 2015.

Note: figures are based on calendar year 2015 tax returns and monthly revenue reports.