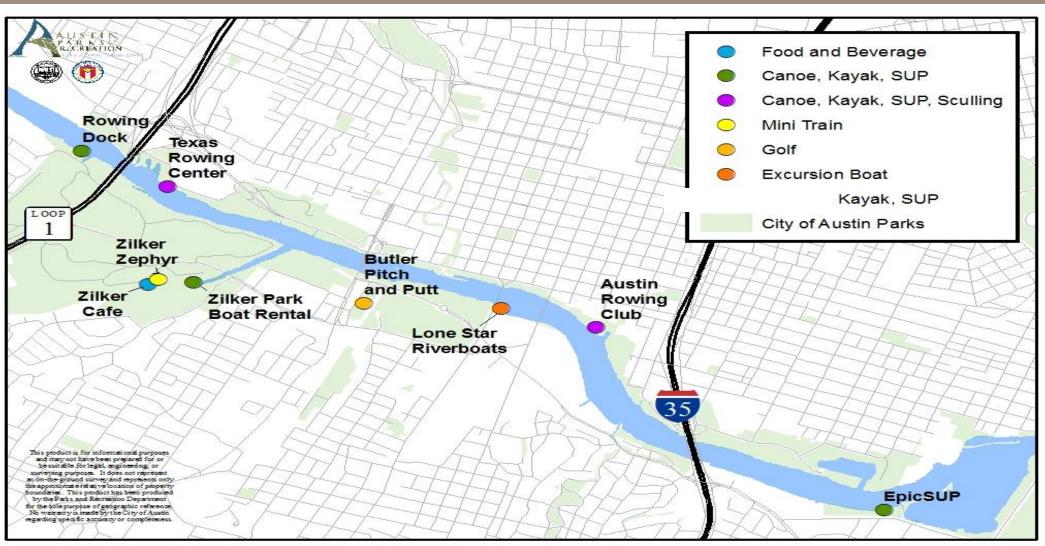

## 2016 Annual Concession Report Concessions

Town Lake Park Concessions:

- 1.Rowing Dock
- 2.Texas Rowing Center
- 3.Zilker Zephyr Railroad
- 4. Zilker Café
- 5.Zilker Park Boat Rental
- 6.Butler Pitch and Putt
- 7.Lone Star Riverboats
- **8. Austin Rowing Club**
- 9.EpicSUP