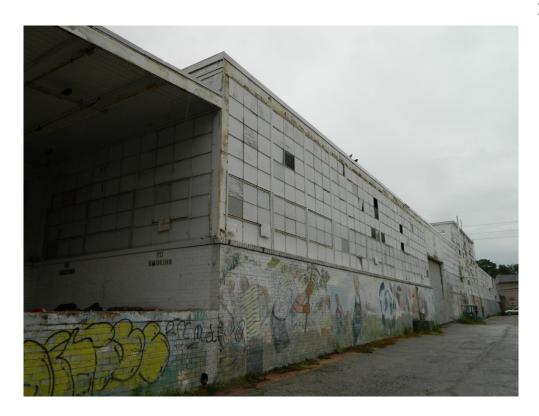

#### ARCHITECTURE

One-story, flat-roofed, concrete building that stretches the entire block from Comal to Onion Streets along the south side of E. 4<sup>th</sup> Street. The building has walls of hopper windows and glass in multi-light configuration; a two-story section in the middle of the south side of the building shares the architecture of the one-story sections.