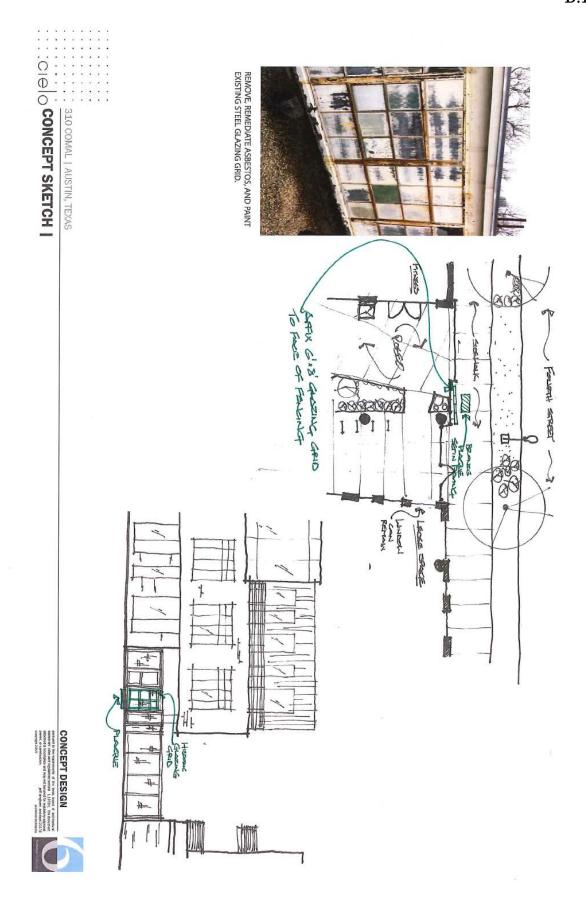

## STAFF RECOMMENDATION

Release the permit upon completion of a City of Austin Documentation Package, consisting of photographs of all elevations, a dimensioned sketch plan, and a narrative history, for archiving at the Austin History Center. The applicant has agreed to architecturally incorporate a panel of the existing fenestration into a publicly-accessible section of the ground floor façade on E. 4<sup>th</sup> Street and to erect an interpretive marker at the same location detailing the history of the building to commemorate its existence and its context within the history of East Austin.