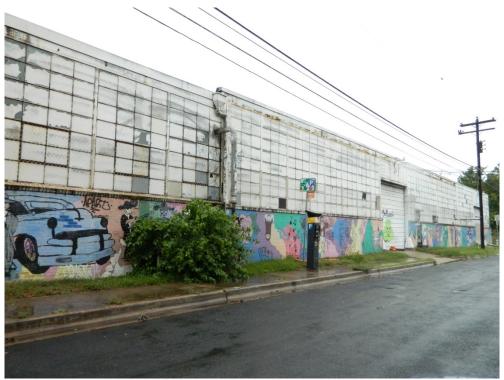

#### ARCHITECTURE

One-story, flat-roofed, concrete building that stretches the entire block from Comal to Onion Streets along the south side of E. 4<sup>th</sup> Street. The building has walls of hopper windows and glass in multi-light configuration; a two-story section in the middle of the south side of the building shares the architecture of the one-story sections.