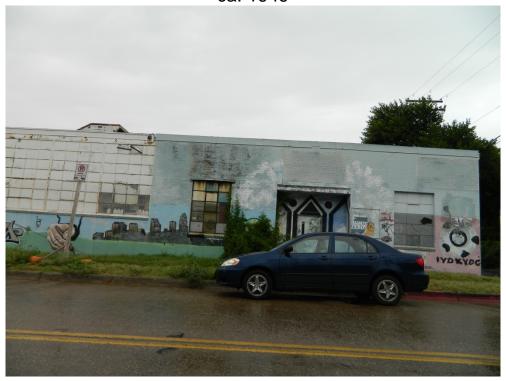

#### **PROPOSAL**

Demolish a ca. 1949 industrial building.

#### ARCHITECTURE

One-story, flat-roofed, concrete building that stretches the entire block from Comal to Onion Streets along the south side of E. 4<sup>th</sup> Street. The building has walls of hopper windows and glass in multi-light configuration; a two-story section in the middle of the south side of the building shares the architecture of the one-story sections.