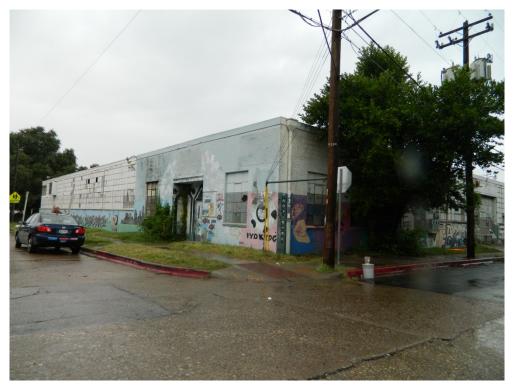

#### **PROPOSAL**

Demolish a ca. 1949 industrial building.

#### ARCHITECTURE

One-story, flat-roofed, concrete building that stretches the entire block from Comal to Onion Streets along the south side of E. 4<sup>th</sup> Street. The building has walls of hopper windows and glass in multi-light configuration; a two-story section in the middle of the south side of the building shares the architecture of the one-story sections.