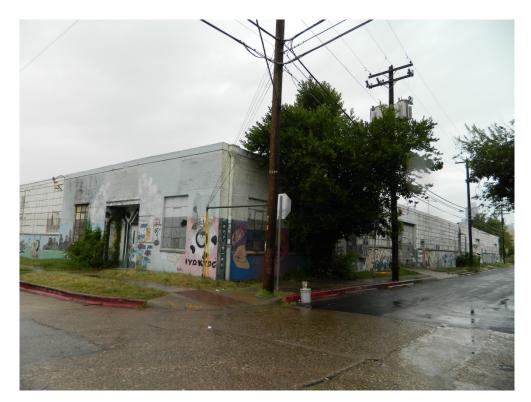

#### **PROPOSAL**

Demolish a ca. 1949 industrial building.

#### ARCHITECTURE

One-story, flat-roofed, concrete building that stretches the entire block from Comal to Onion Streets along the south side of E. 4<sup>th</sup> Street. The building has walls of hopper windows and glass in multi-light configuration; a two-story section in the middle of the south side of the building shares the architecture of the one-story sections.