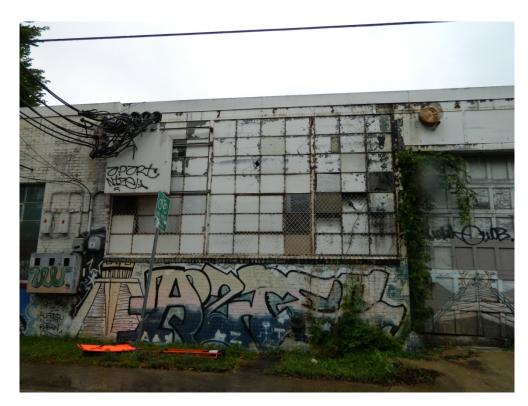

#### ARCHITECTURE

One-story, flat-roofed, concrete building that stretches the entire block from Comal to Onion Streets along the south side of E. 4<sup>th</sup> Street. The building has walls of hopper windows and glass in multi-light configuration; a two-story section in the middle of the south side of the building shares the architecture of the one-story sections.