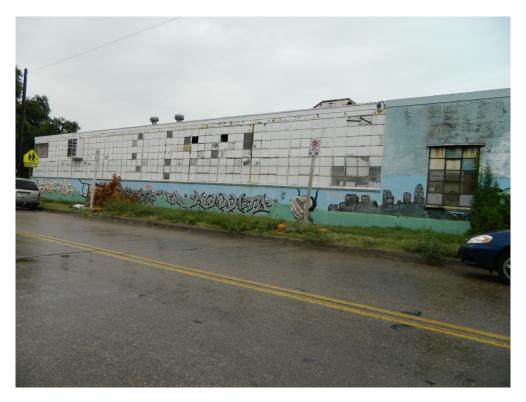

#### **PROPOSAL**

Demolish a ca. 1949 industrial building.

#### ARCHITECTURE

One-story, flat-roofed, concrete building that stretches the entire block from Comal to Onion Streets along the south side of E. 4<sup>th</sup> Street. The building has walls of hopper windows and glass in multi-light configuration; a two-story section in the middle of the south side of the building shares the architecture of the one-story sections.