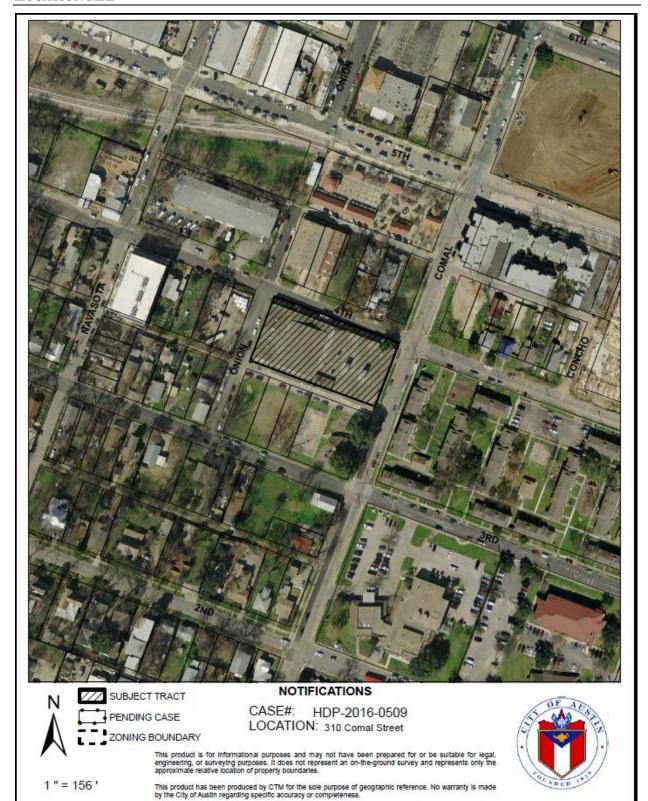

# HISTORIC LANDMARK COMMISSION OCTOBER 24, 2016 DEMOLITION AND RELOCATION PERMITS HDP-2016-0509 310 COMAL STREET

#### **PROPOSAL**

Demolish a ca. 1949 industrial building.

#### ARCHITECTURE

One-story, flat-roofed, concrete building that stretches the entire block from Comal to Onion Streets along the south side of E. 4<sup>th</sup> Street. The building has walls of hopper windows and glass in multi-light configuration; a two-story section in the middle of the south side of the building shares the architecture of the one-story sections.