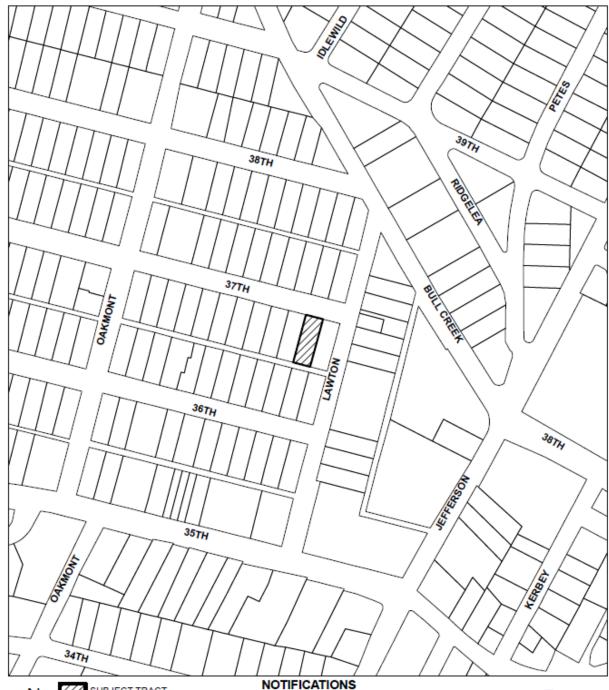

CASE#: HDP-2016-0653 1803 W. 37TH STREET

This product is for informational purposes and may not have been prepared for or be suitable for legal, engineering, or surveying purposes, it does not represent an on-the-ground survey and represents only the approximate relative location of property boundaries.