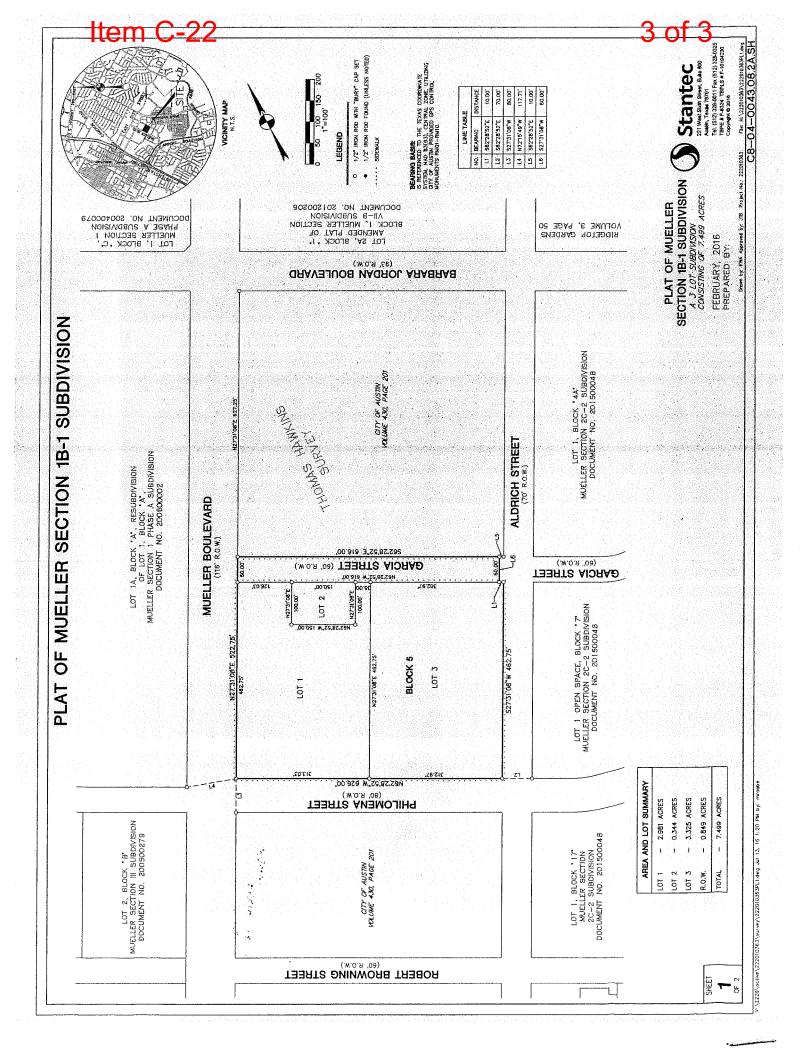

**DEPARTMENT COMMENTS:** The request is for approval of the Mueller Section 1B-1. The proposed plat is composed of 3 lots and associated right-of-way on 7.50 acres. The proposed use is mixed residential in accordance with the PUD zoning. The developer is also final platting the continuation of Garcia Street from Aldrich Street to Mueller Blvd. The City of Austin will provide all utilities. The developer will be responsible for all costs associated with any required improvements.