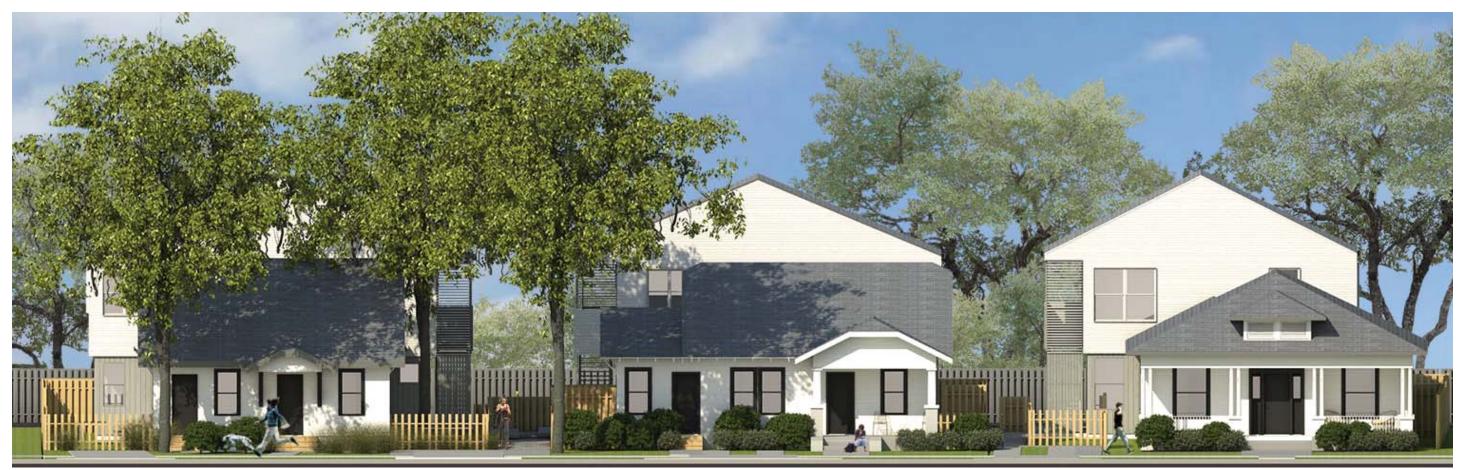

## **CONCEPT DESCRIPTION**

Our goal with these three MF-4 projects is to rehabilitate the front buildings, maintaining their historic nature, and add a two story structure in the rear that both unifies the three properties and acts as a backdrop for the historic buildings.

### **FRONT STRUCTURES**

In rehabilitating the front structures we will:

- replace the existing roofs with a recycled plastic shingle roofs
- repaint the existing siding on 4004 and 4006
- replace the siding on 4008 to match 4004 and 4006

### **REAR STRUCTURES**

To create rear structures that act as a complimentary backdrop, we used simplified detailing and massing to keep the focus on the more intricate ornamentation of the front structures. In particular we will:

- create symmetrical pitched gable roofs on the additions
- use windows in the addition in the same proportion as each front house (independent per property)

- use gray stained wood in a vertical pattern on the first floor and white painted wood in horizontal pattern on the second floor
- use minimal window trim to simplify the openings, while still coordinating the window proportions with the front