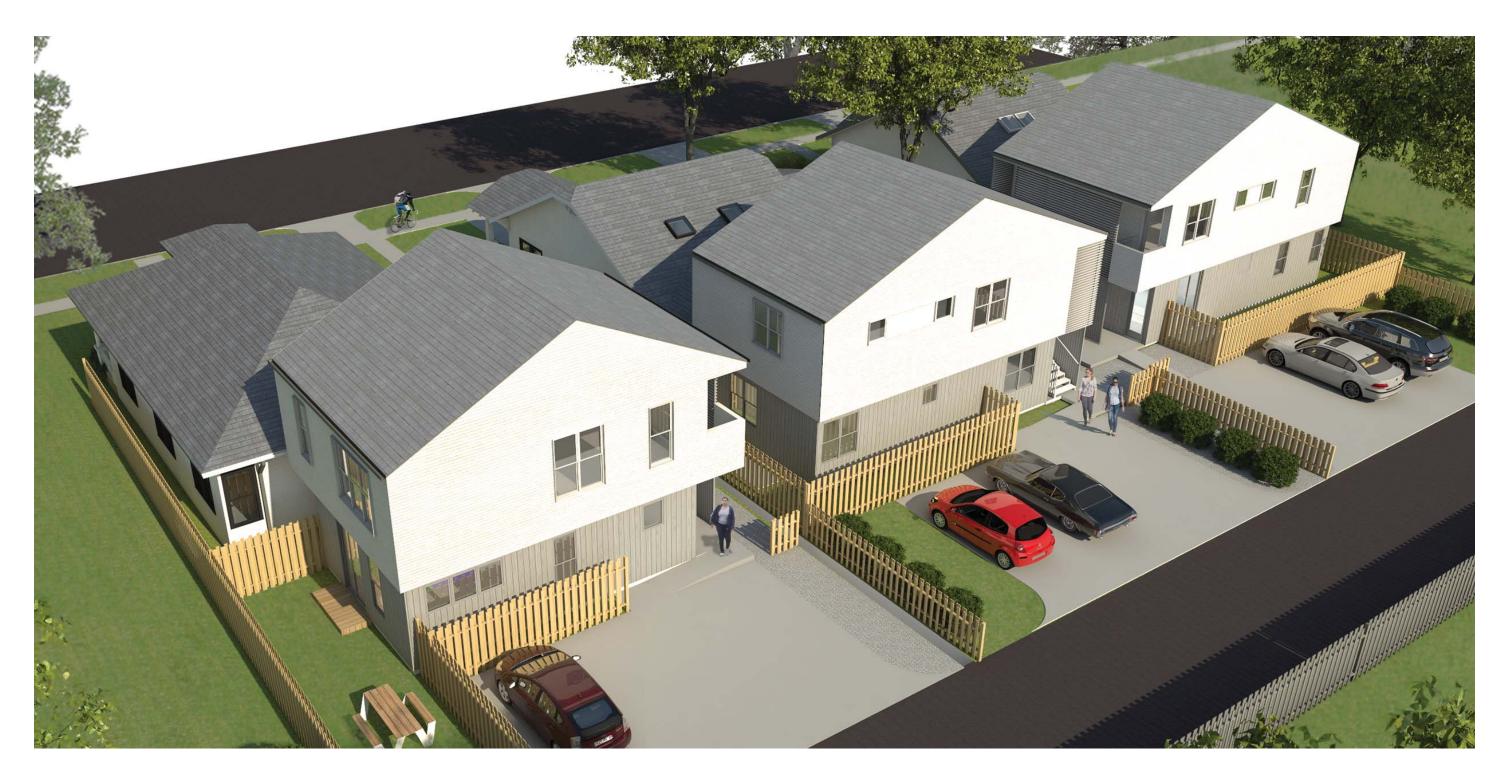

### **REAR STRUCTURES**

To create rear structures that act as a complimentary backdrop, we used simplified detailing and massing to keep the focus on the more intricate ornamentation of the front structures. In particular we will:

- create symmetrical pitched gable roofs on the additions
- use windows in the addition in the same proportion as each front house (independent per property)

- use gray stained wood in a vertical pattern on the first floor and white painted wood in horizontal pattern on the second floor
- use minimal window trim to simplify the openings, while still coordinating the window proportions with the front

## **CONCEPT DESCRIPTION**

Our goal with these three MF-4 projects is to rehabilitate the front buildings, maintaining their historic nature, and add a two story structure in the rear that both unifies the three properties and acts as a backdrop for the historic buildings.

### **FRONT STRUCTURES**

In rehabilitating the front structures we will:

- replace the existing roofs with a recycled plastic shingle roofs
- repaint the existing siding on 4004 and 4006
- replace the siding on 4008 to match 4004 and 4006

- remove the eaves of the rear structures to simplify the massing and create a backdrop for the front structure