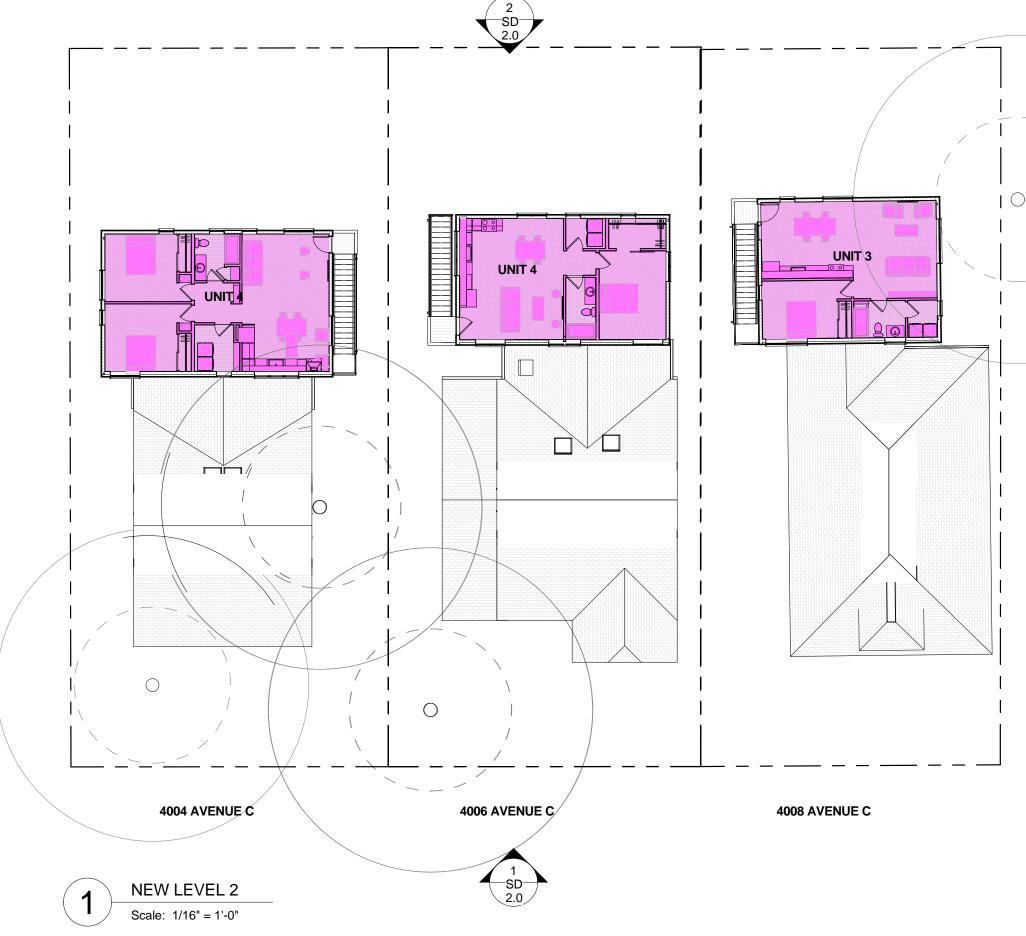

UNITS: 2 X 1BR/1BA, 2 X 2BR/1BA

UNITS: 3 X 1BR/1BA, 1 X 2BR/1BA

UNITS: 3BR/1.5BA, 2 X 1BR/1BA

Notice of Copyright Protection: (c) Copyright 2016 This drawing and details on it are the sole property of the architect and may be used for this specific project only. It shall not be loaned, copied, or reproduced, in whole or in part, or for any other purpose or project without the written consent of the architect.

# TB/DS THOUGHTBARN/DELINEATE STUDIO ARCHITECT: TB/DS THOUGHTBARN/DELINEATE STUD 916 SPRINGDALE RD BUILDING 5/SUITE 102 AUSTIN, TX 78702 : 512 522 3511 WWW.THOUGHTBARN.COM WWW.DELINEATESTUDIO.COM PRELIMINARY NOT FOR REGULATORY APPROVAL, PERMITTING OR CONSTRUCTION. BART WHATLEY #17672 PROJECT AVENUE C 4004-4008 AVENUE C AUSTIN, TX 78751 STAGE DESIGN PHASE REVISIONS NUM. DATE DESCRIPTION DRAWING NEW PLANS DATE 11/7/2016 PAGE NUMBER ALL-3