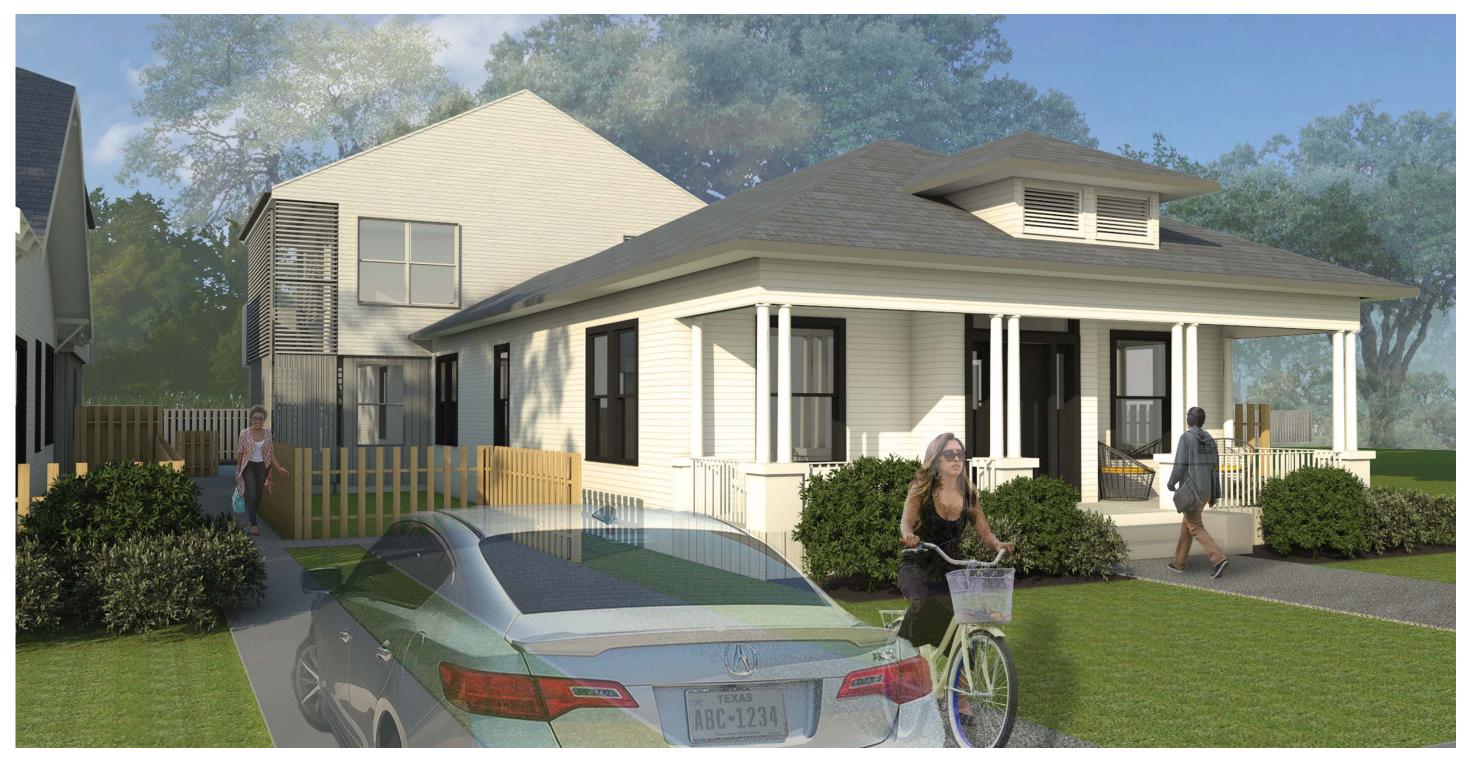

### **FRONT STRUCTURES**

In rehabilitating the front structures we will:

- replace the existing roofs with a recycled plastic shingle roofs
- repaint the existing siding on 4004 and 4006
- replace the siding on 4008 to match 4004 and 4006

#### **ELEVATION FROM AVENUE C**

- repair existing windows front with matching when possible