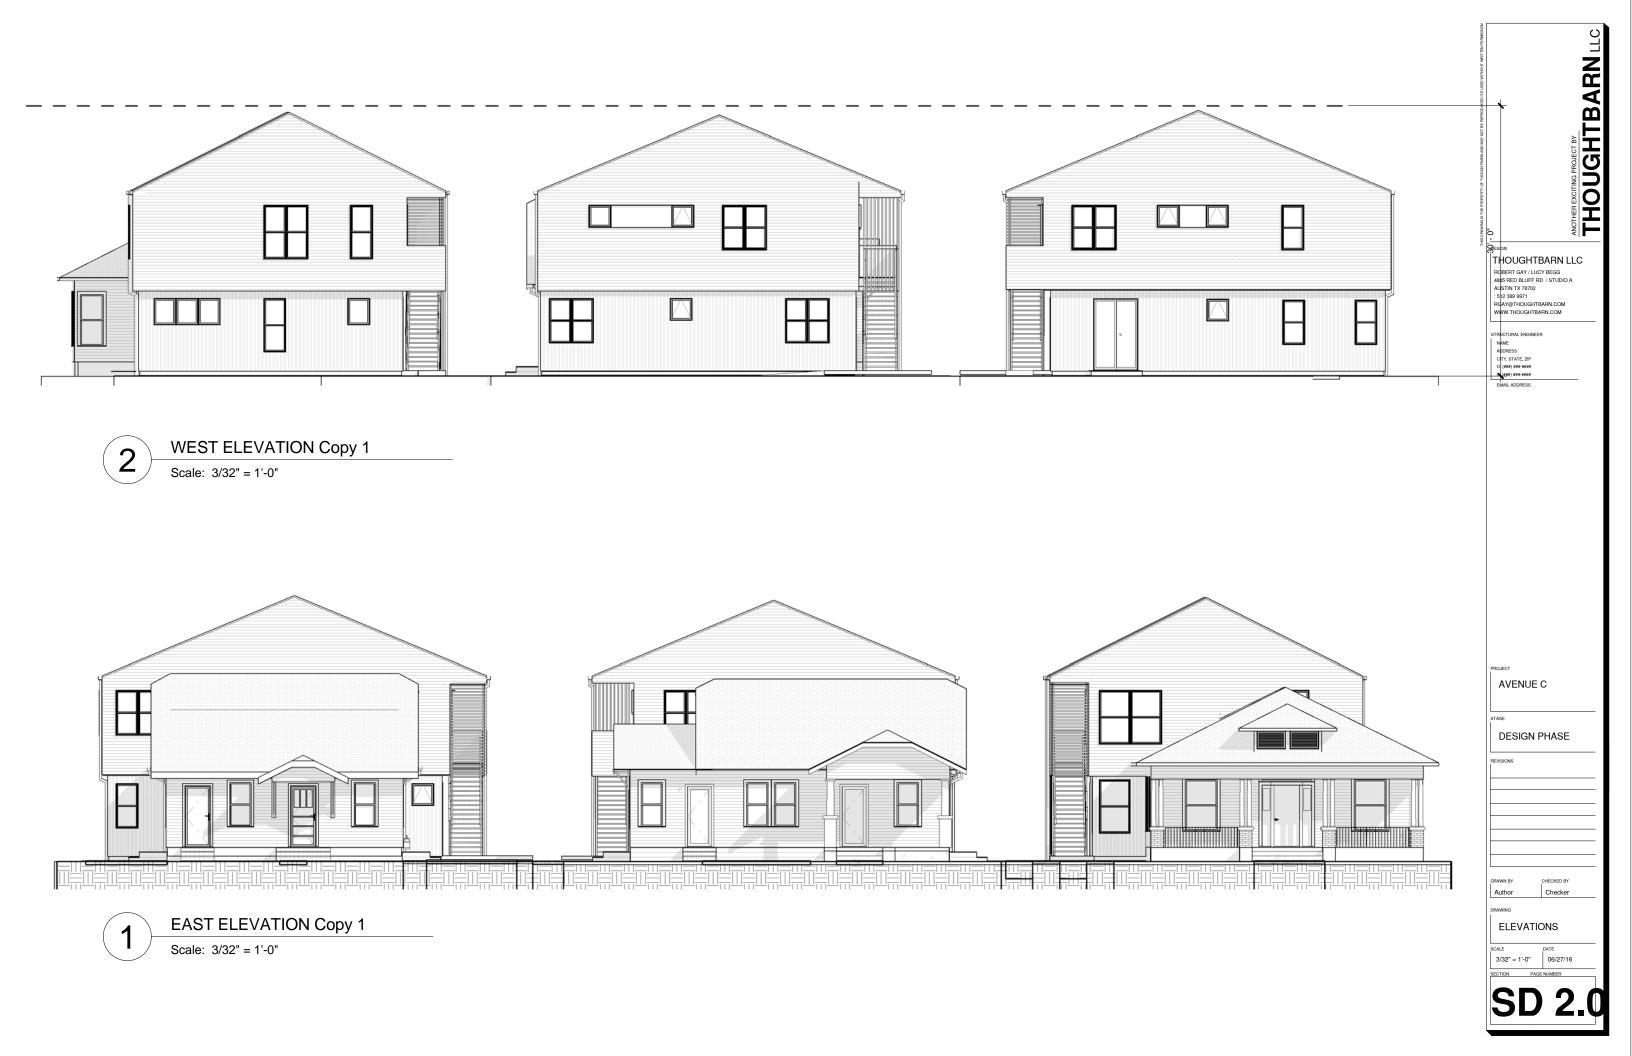

### **REAR STRUCTURES**

To create rear structures that act as a complimentary backdrop, we used simplified detailing and massing to keep the focus on the more intricate ornamentation of the front structures. In particular we will:

- create symmetrical pitched gable roofs on the additions
- use windows in the addition in the same proportion as each front house (independent per property)

- use gray stained wood in a vertical pattern on the first floor and white painted wood in horizontal pattern on the second floor
- use minimal window trim to simplify the openings, while still coordinating the window proportions with the front

## **CONCEPT DESCRIPTION**

Our goal with these three MF-4 projects is to rehabilitate the front buildings, maintaining their historic nature, and add a two story structure in the rear that both unifies the three properties and acts as a backdrop for the historic buildings.

### **FRONT STRUCTURES**

In rehabilitating the front structures we will:

- replace the existing roofs with a recycled plastic shingle roofs
- repaint the existing siding on 4004 and 4006
- replace the siding on 4008 to match 4004 and 4006

- remove the eaves of the rear structures to simplify the massing and create a backdrop for the front structure