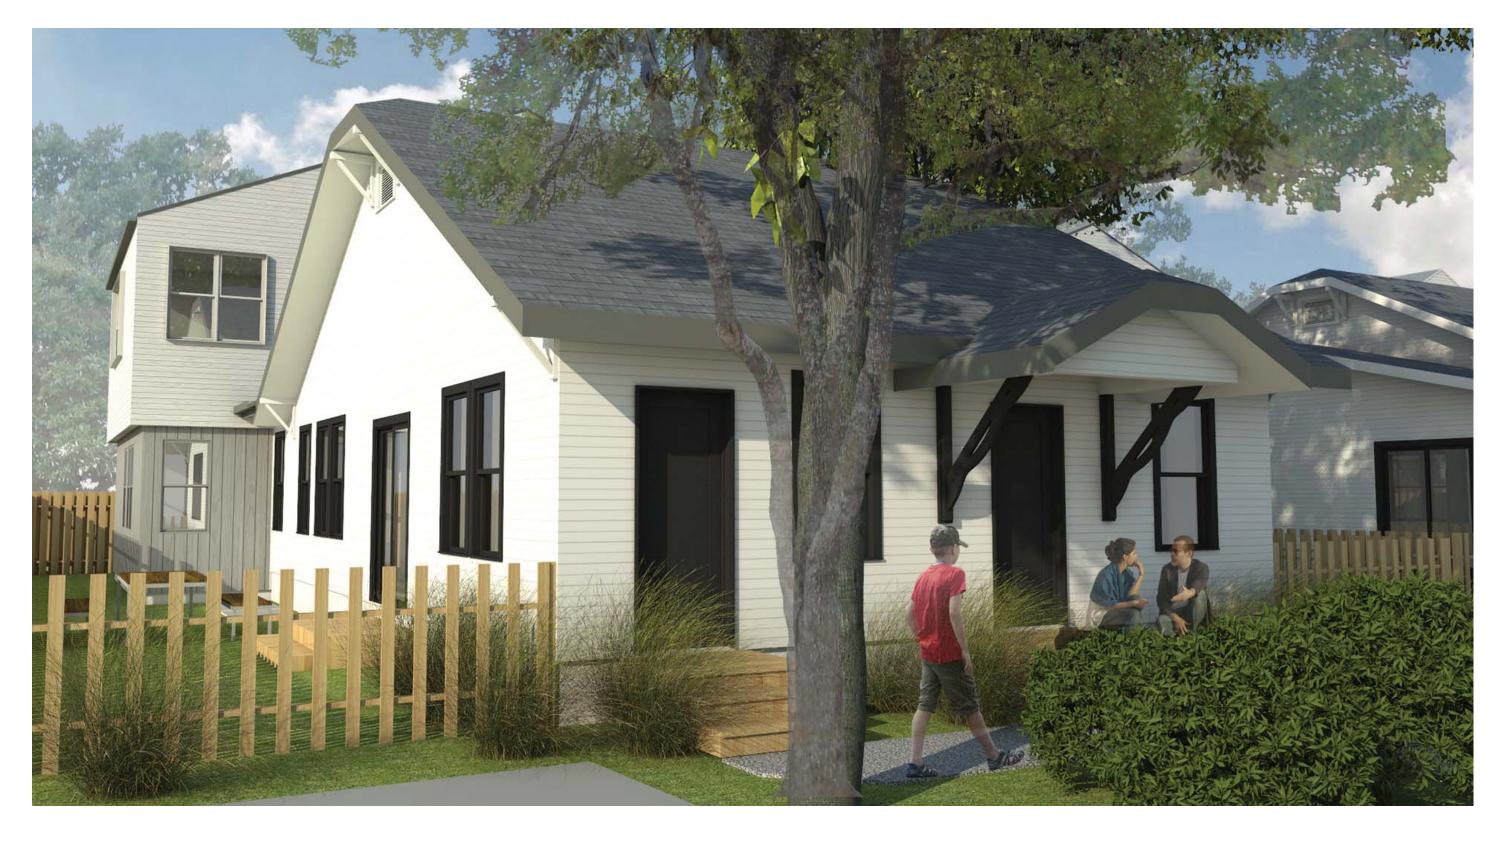

### **FRONT STRUCTURES**

In rehabilitating the front structures we will:

- replace the existing roofs with a recycled plastic shingle roofs
- repaint the existing siding on 4004 and 4006
- replace the siding on 4008 to match 4004 and 4006

#### **ELEVATION FROM AVENUE C**

- repair existing windows front with matching when possible