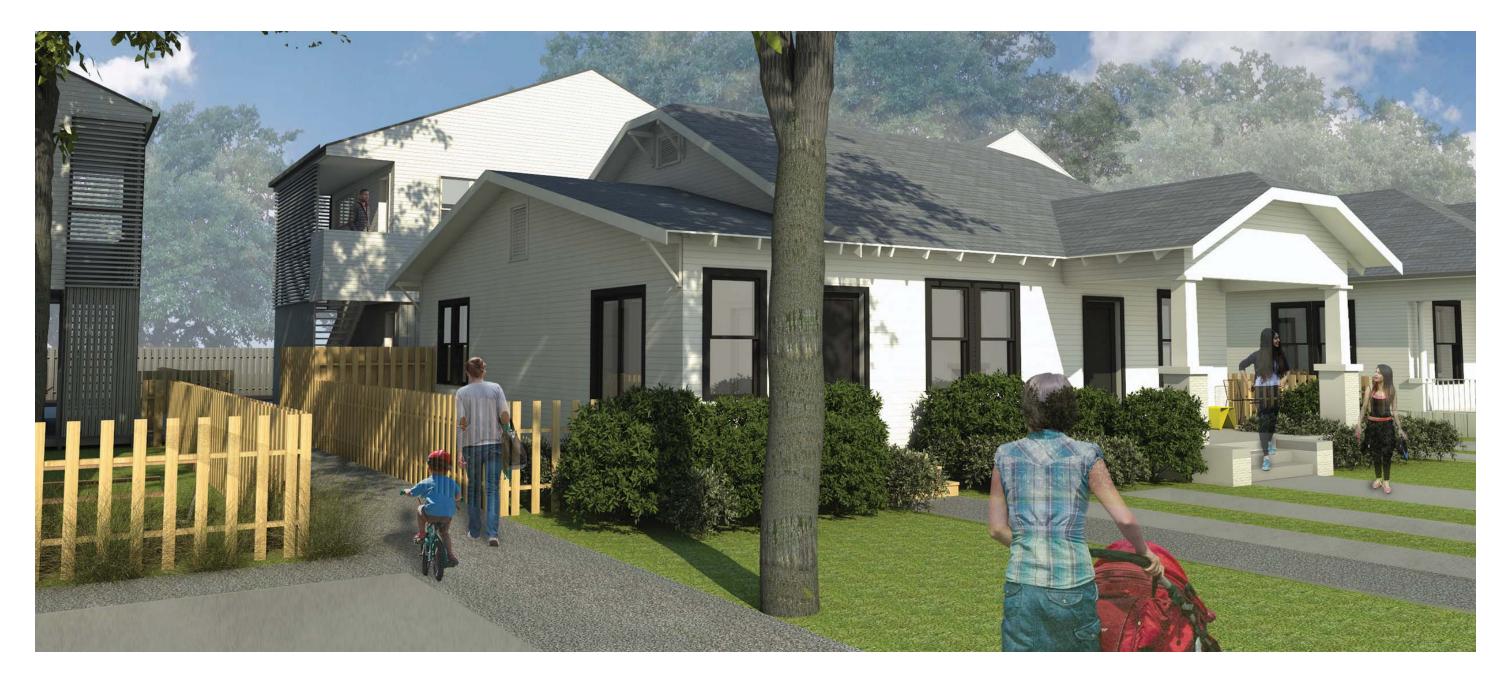

## **CONCEPT DESCRIPTION**

Our goal with these three MF-4 projects is to rehabilitate the front buildings, maintaining their historic nature, and add a two story structure in the rear that both unifies the three properties and acts as a backdrop for the historic buildings.

### **REAR STRUCTURES**

To create rear structures that act as a complimentary backdrop, we used simplified detailing and massing to keep the focus on the more intricate ornamentation of the front structures. In particular we will: