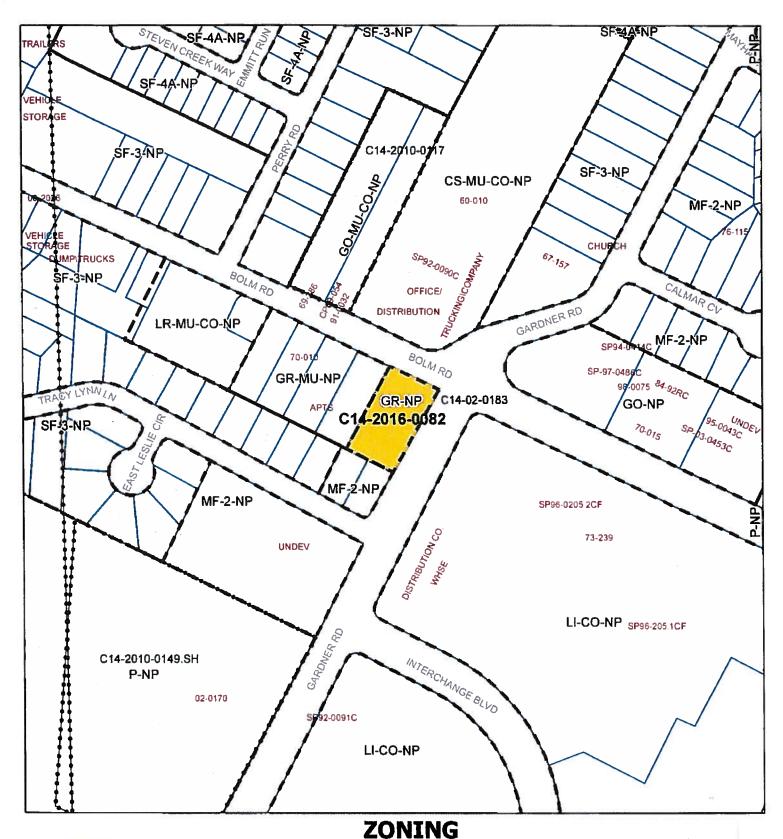

Lot 2, Downey and Johnson Addition Subdivision, a subdivision in Travis County, Texas, as recorded in Volume 48, Page 75 of the Plat Records of Travis County, Texas (the "Property"),

locally known as 6011 Bolm Road in the City of Austin, Travis County, Texas, generally identified in the map attached as Exhibit "A".

Case#: C14-2016-0082

**Exhibit A**