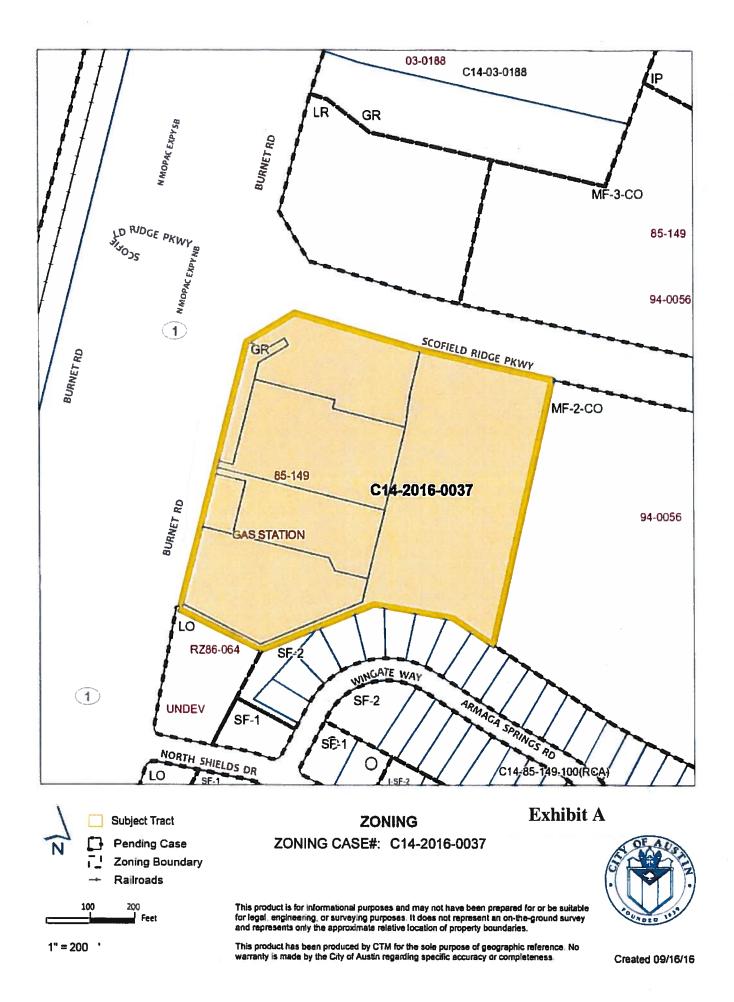

## **BE IT ORDAINED BY THE CITY COUNCIL OF THE CITY OF AUSTIN:**

**PART 1.** The zoning map established by Section 25-2-191 of the City Code is amended to change the base district from community commercial (GR) district to community commercial-mixed use-conditional overlay (GR-MU-CO) combining district on the property described in Zoning Case No. C14-2016-0037, on file at the Planning and Zoning Department, as follows:

locally known as 13121, 13125, 13133, 13139, 13145, 13147 FM 1325 and 3001 Scofield Ridge Parkway in the City of Austin, Travis County, Texas, generally identified in the map attached as Exhibit "A".

**PART 2.** The Property within the boundaries of the conditional overlay combining district established by this ordinance is subject to the following conditions: