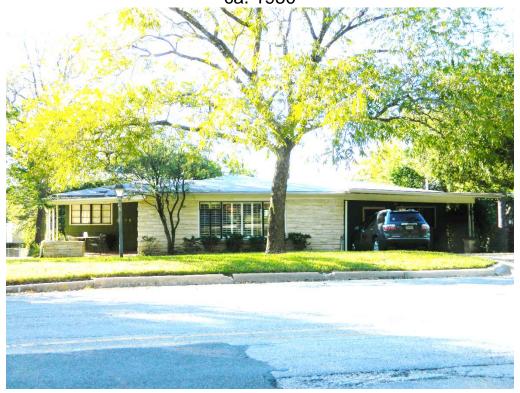

#### **PROPOSAL**

Demolish a ca. 1950 house that is contributing to the historic district.

#### RESEARCH

The ca. 1950 house has International style design and is a long, low composition with stone veneer, multi-light casement windows, and a hipped roof. There is a carport to the right of the main block and an inset porch to the left of the main block.

# 2416 Hartford Road ca. 1950