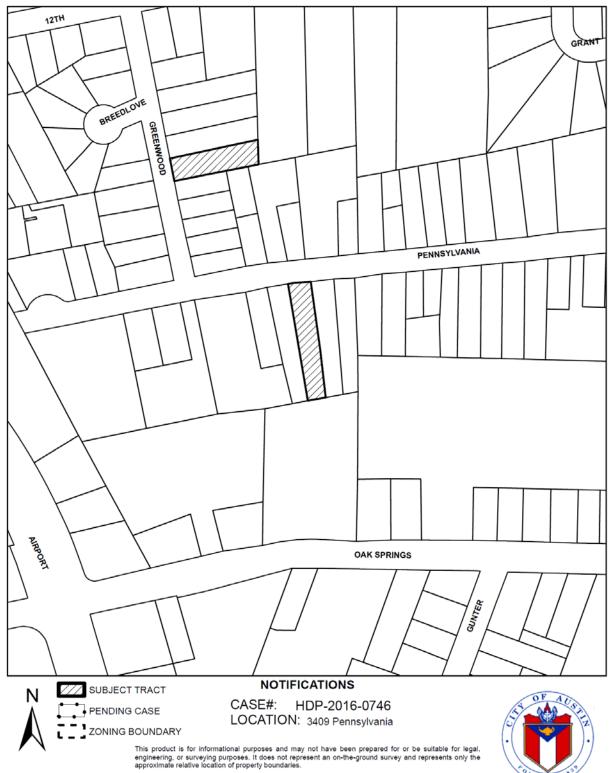

## HISTORIC LANDMARK COMMISSION NOVEMBER 21, 2016 DEMOLITION AND RELOCATION PERMITS HDP-2016-0746 3409 PENNSYLVANIA AVENUE

approximate relative location of property boundaries.

1 " = 167 '

This product has been produced by CTM for the sole purpose of geographic reference. No warranty is made by the City of Austin regarding specific accuracy or completeness.