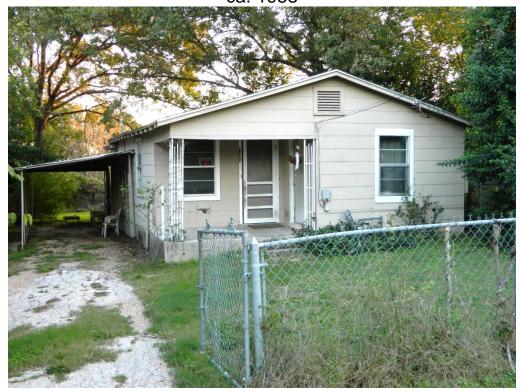

#### PROPOSAL

Demolish a ca. 1958 house.

#### ARCHITECTURE

One-story, front-gabled frame house with partial-width inset porch; single 2:2 horizontally-configured fenestration; attached carport; synthetic siding.

### 3409 Pennsylvania Avenue ca. 1958