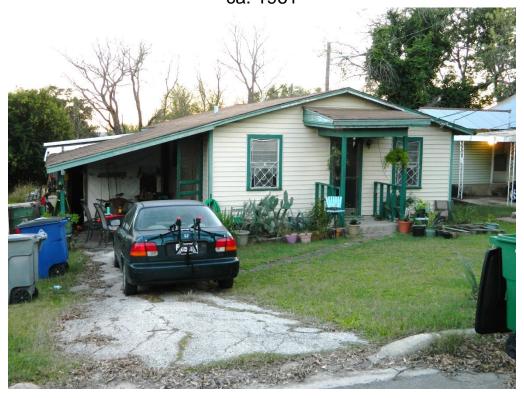

#### PROPOSAL

Demolish a ca. 1961 house.

#### ARCHITECTURE

One-story, front-gabled frame house with a prominent attached carport to the left of the principal block of the house and a partial-width, shed-roofed entry hood; single 2:2 horizontally-configured fenestration.

## 3413 Pennsylvania Avenue ca. 1961