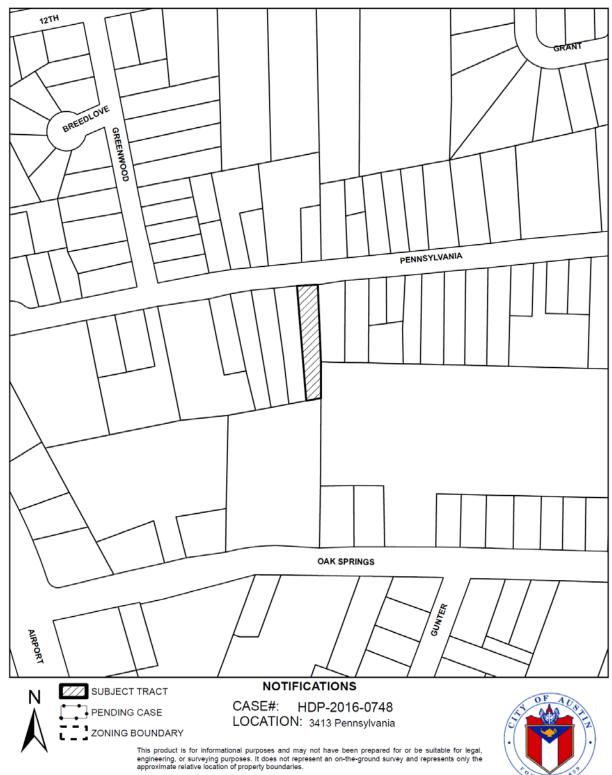

# HISTORIC LANDMARK COMMISSION NOVEMBER 21, 2016 DEMOLITION AND RELOCATION PERMITS HDP-2016-0748 3413 PENNSYLVANIA AVENUE

approximate relative location of property bound

1 " = 167 ' This product has been produced by CTM for th

This product has been produced by CTM for the sole purpose of geographic reference. No warranty is made by the City of Austin regarding specific accuracy or completeness.