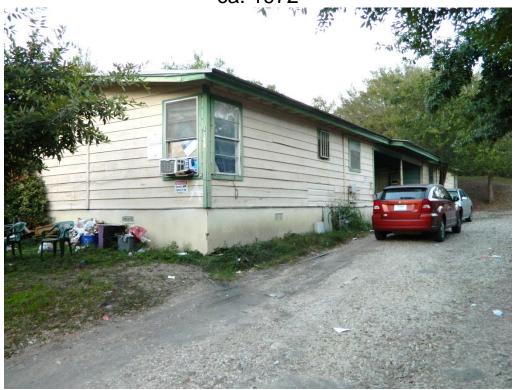

#### PROPOSAL

Demolish a ca. 1972 duplex.

#### ARCHITECTURE

Twin set of one-story, side-gabled frame houses separated by a breezeway; single and paired 1:1 fenestration, with corner windows.

## 1213 Cometa Street ca. 1972