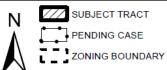

## PROPOSAL

Demolish a ca. 1958 house.

#### ARCHITECTURE

One-story, side-gabled mid-century Modern-styled brick house with flared eaves at the side gables, a prominent brick chimney, and casement windows with transoms.

# 2506 Great Oaks Parkway ca. 1958