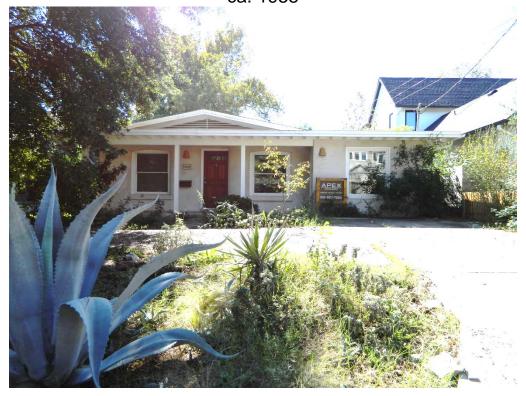

#### ARCHITECTURE

One-story, front-gabled stuccoed frame house with a flat-roofed full-width independent porch; single 1:1 fenestration; the former carport has been converted to living space with an oversized 1:1 window facing the driveway (1980). The windows were replaced in 2008.

# 1909 Collier Street ca. 1955