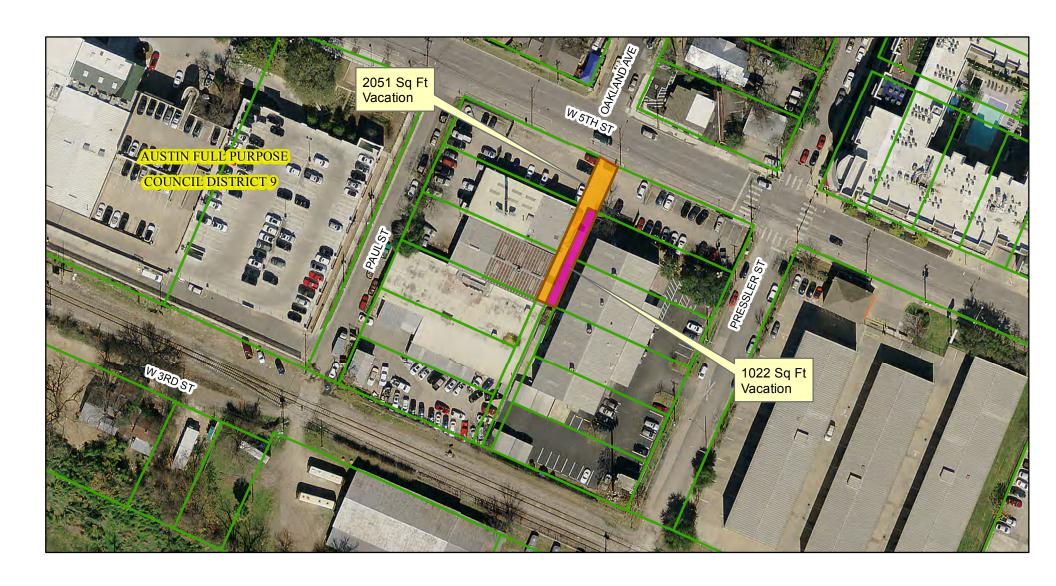

## Proposed Vacations at Pressler's Subdivision

To Be Vacated

To Be Vacated

Lot Lines

2015 Aerial Imagery, City of Austin

0 50 100 200 Feet This product is for informational purposes and may not have been prepared for or be suitable for legal, engineering, or surveying purposes. It does not represent an on-the-ground survey and represents only the approximate relative location of property boundaries.