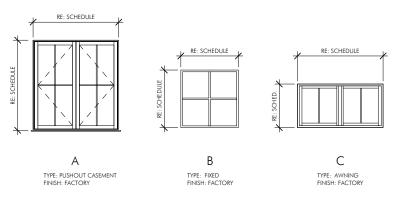

### **WINDOW TYPES**

### **DOOR TYPES**

|      | WINDOW SCHEDULE    |      |                |         |         |          |          |
|------|--------------------|------|----------------|---------|---------|----------|----------|
| MARK | DESCRIPTION        | TYPE | HEAD<br>HEIGHT | WIDTH   | HEIGHT  | TRIM     | COMMENTS |
| Α    | WOOD FIXED         | 2    | 9' - 4"        | 3' - 6" | 3' - 6" |          |          |
| В    | WOOD FIXED         | 2    | 6' - 8"        | 3' - 0" | 3' - 0" |          |          |
| С    | WOOD PUSH CASEMENT | 1    | 8' - 8"        | 4' - 9" | 5' - 0" | 1X6 WOOD |          |
| С    | WOOD PUSH CASEMENT | 1    | 8' - 8"        | 4' - 9" | 5' - 0" | 1X6 WOOD |          |
| С    | WOOD PUSH CASEMENT | 1    | 8' - 8"        | 4' - 9" | 5' - 0" | 1X6 WOOD |          |
| D    | WOOD AWNING        | 3    | 11' - 6 1/2"   | 4' - 9" | 2' - 5" | 1X6 WOOD |          |
| D    | WOOD AWNING        | 3    | 11' - 6 1/2"   | 4' - 9" | 2' - 5" | 1X6 WOOD |          |
| D    | WOOD AWNING        | 3    | 11' - 6 1/2"   | 4' - 9" | 2' - 5" | 1X6 WOOD |          |

- WINDOW NOTES:

  1. ALL SIZES TO BE VERIFIED ON SITE BY WINDOW FABRICATOR. SIZES NOTED IN THIS SCHEDULE ARE GENERAL.

  2. GLAZING TO BE INSULATED, LOW "F", UNLESS NOTED OTHERWISE. ALL WINDOWS TO MEET CITY OF AUSTIN ENERGY CODE W/ OVERALL U-FACTOR OF 0.40 (OR BETTER) AND A SHGC OF 0.30 (OR BETTER).

  3. PROVIDE TEMPERED GLAZING AS NOTED AND AS REQUIRED BY CODE TO BE VERIFIED BY CONTRACTOR.

  4. CAULK NAILING FLANGE AND BLOCKING PER WINDOW MFR. INSTALLATION INSTRUCTIONS.

  5. ALL WINDOWS LOCATED INSIDE A SHOWER TO HAVE TEMPERED GLAZING AND BE FIBERGLASS.