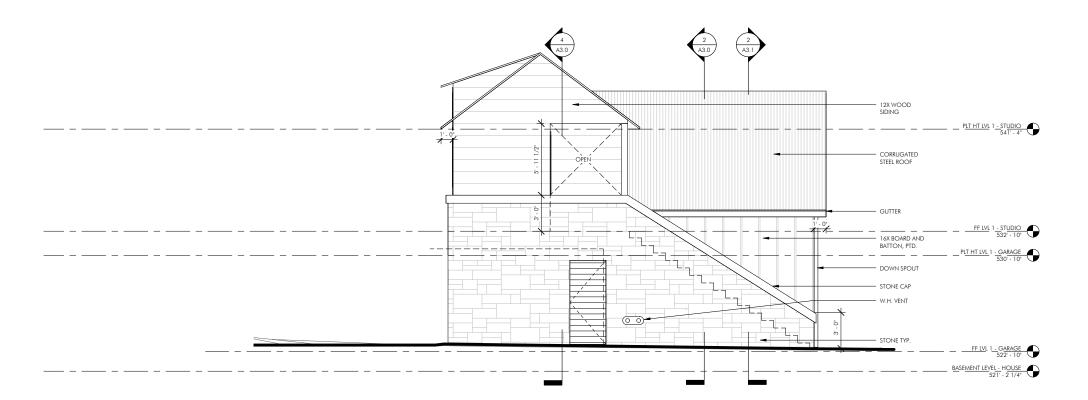

### $2\frac{WEST\ ELEVATION}{1/4"=1"0"}$

1 NORTH ELEVATION

### West-Klemm Studio

DATE ISSUED FOR

10.26.16 SD 1

COPYRIGHT © 2016
Clayton & Little Architects

PROJECT NUMBER: 1644

EXTERIOR ELEVATIONS

A2.0