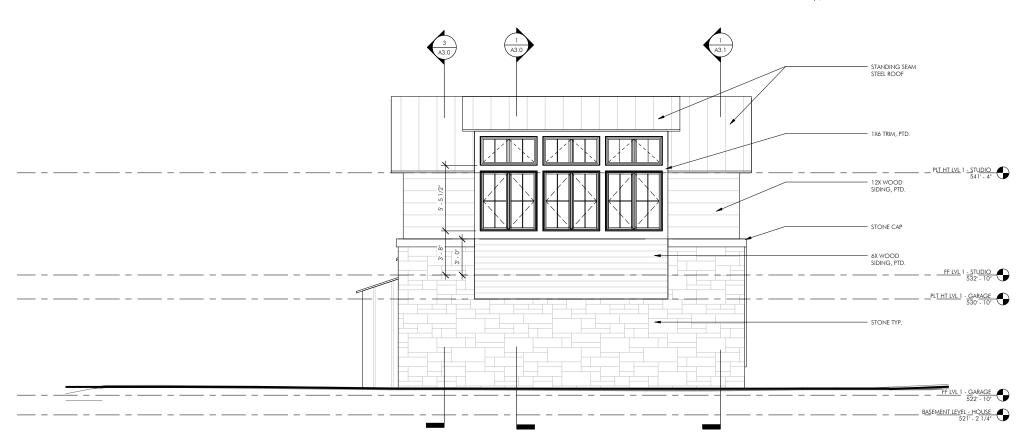

### 2 EAST ELEVATION

 $1_{\frac{\text{SOUTH ELEVATION1}}{1/4"=1'\cdot0"}}$ 

### West-Klemm Studio

DATE ISSUED FOR

10.26.16 SD 1

COPYRIGHT © 2016
Clayton & Little Architects

PROJECT NUMBER: 1644

EXTERIOR ELEVATIONS

A2.1

1001 East 8th Street Austin, Texas 78702 512 477 1727