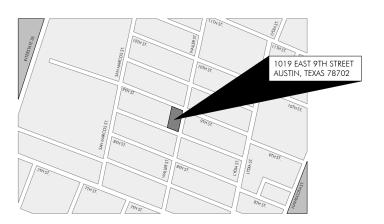

IVEWAY<br>SIDEWALKS<br>UNCOVERED PATIO<br>UNCOVERED WOOD DECK<br>AC PADS<br>OTHER       | 655 S.F.<br>0 S.F.<br>0 S.F.<br>27 S.F.        | 140 S.F.<br>0 S.F.<br>0 S.F.<br>0 S.F.<br>0 S.F.<br>0 S.F.    | 655 S.F.<br>0 S.F.<br>0 S.F.<br>27 S.F. |
| TOTAL NON-BUILDING COVERAGE                                                               | 732 S.F.                                       | 140 S.F.                                                      | 872 S.F.                                |
| TOTAL SITE COVERAGE (IMPERVIOUS)<br>% IMPERVIOUS COVER (3,162 / 10,981) = 28.9%           | 2,212 S.F.                                     | 950 S.F.                                                      | 3,162 S.F.                              |

NOTE: EXISTING AREAS TAKEN FROM TCAD

### VICINITY MAP



### Architects Clayton&Little

1001 East 8th Street Austin, Texas 78702

PRELIMINARY NOT FOR CONSTRUCTION

This drawing was prepared under the supervision of Paul Clayton It is not to be used for regulatory approval, permitting, or

### FIELD INSPECTION REQUIRED

new construction, and/or repairs, general contractor shall visit the site, inspect all existing conditions, and report any discrepancies to the architect.

### Studio

West-Klemm

ISSUED FOR

PROJECT NUMBER: 1644

G1.0

### 1 SITE PLAN 1/8" = 1'-0"

### Architects Clayton&Little

1001 East 8th Street Austin, Texas 78702 512 477 1727

### PRELIMINARY NOT FOR CONSTRUCTION

This drawing was prepared under the supervision of Paul Clayton It is not to be used for regulatory approval, permitting, or construction purposes.

### FIELD I