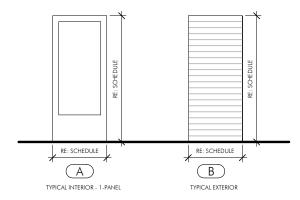

### **DOOR TYPES**

|      | WINDOW SCHEDULE    |      |                |         |         |          |          |
|------|--------------------|------|----------------|---------|---------|----------|----------|
| MARK | DESCRIPTION        | TYPE | HEAD<br>HEIGHT | WIDTH   | HEIGHT  | TRIM     | COMMENTS |
| Α    | WOOD FIXED         | 2    | 9' - 4"        | 3' - 6" | 3' - 6" |          |          |
| В    | WOOD FIXED         | 2    | 6' - 8"        | 3' - 0" | 3' - 0" |          |          |
| С    | WOOD PUSH CASEMENT | 1    | 8' - 8"        | 4' - 9" | 5' - 0" | 1X6 WOOD |          |
| С    | WOOD PUSH CASEMENT | 1    | 8' - 8"        | 4' - 9" | 5' - 0" | 1X6 WOOD |          |
| С    | WOOD PUSH CASEMENT | 1    | 8' - 8"        | 4' - 9" | 5' - 0" | 1X6 WOOD |          |
| D    | WOOD AWNING        | 3    | 11' - 6 1/2"   | 4' - 9" | 2' - 5" | 1X6 WOOD |          |
| D    | WOOD AWNING        | 3    | 11' - 6 1/2"   | 4' - 9" | 2' - 5" | 1X6 WOOD |          |
| D    | WOOD AWNING        | 3    | 11' - 6 1/2"   | 4' - 9" | 2' - 5" | 1X6 WOOD |          |

| DOOR SCHEDULE |          |         |      |          |          |  |      |  |  |
|---------------|----------|---------|------|----------|----------|--|------|--|--|
|               |          |         | DOOR |          | DOOR     |  | DOOR |  |  |
| DOOR #        | WIDTH    | HEIGHT  | TYPE | MATERIAL | COMMENTS |  |      |  |  |
| 01            | 18' - 0" | 7' - 0" | А    |          |          |  |      |  |  |
| 02            | 3' - 0"  | 6' - 8" | В    |          |          |  |      |  |  |
| 03            | 3' - 0"  | 6' - 8" | В    |          |          |  |      |  |  |
| 04            | 3' - 0"  | 7' - 0" | Α    |          |          |  |      |  |  |
| 05            | 2' - 8"  | 8' - 0" | В    |          |          |  |      |  |  |
| 10            | 3' - 0"  | 8' - 0" | В    |          |          |  |      |  |  |
| 11            | 3' - 0"  | 6' - 8" | В    |          |          |  |      |  |  |
| 12            | 3' - 0"  | 8' - 0" |      |          |          |  |      |  |  |
| DOOR NOTES:   | 3' - 0"  | 8' - 0" |      |          |          |  |      |  |  |

- 1. GLAZING, WHERE APPLICABLE, TO BE DOUBLE PANE LOWE WITH A MINIMUM. 40 U-FACTOR AND A MINIMUM SHGC RATING OF :25
  2. CONTRACTOR AND MINDOW SUPPLIER TO VERIFY ALL REQUIRED TEMPERED GLAZING (IOCATIONS PER CURRENT CODE.
  3. DOOR BETWEEN MAIN HOUSE AND GARAGE TO BE 20 MINUTE FIRE RATED DOOR EQUIPPED WITH SELF CLOSING DEVICE