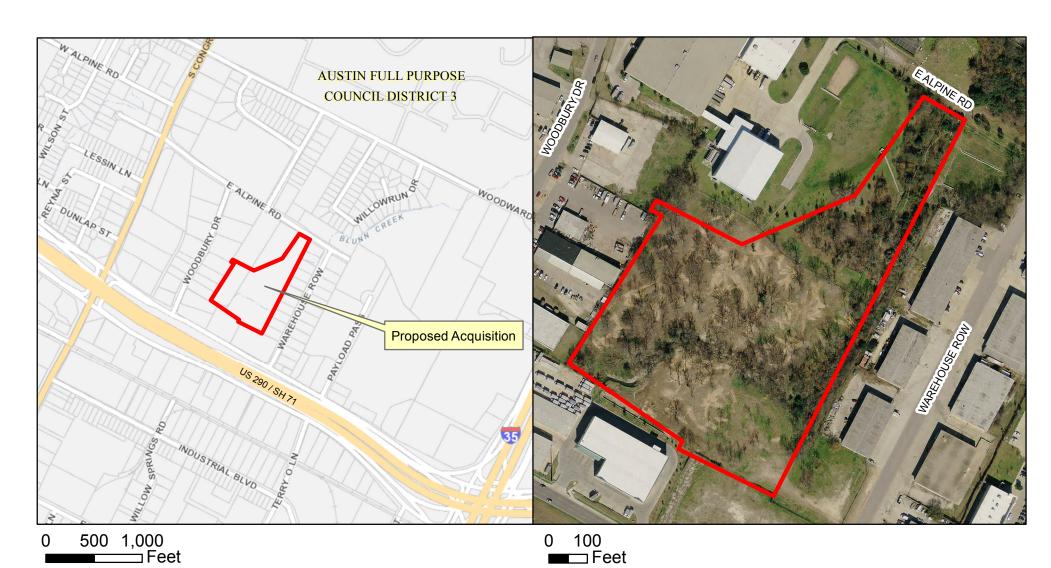

## Proposed Acquisition of AISD Property at 400 Block of Alpine Rd

Approximate size of site: 9.32 acres

Property of Interest

2015 Aerial Imagery, City of Austin

This product is for informational purposes and may not have been prepared for or be suitable for legal, engineering, or surveying purposes. It does not represent an on-the-ground survey and represents only the approximate relative location of property boundaries.