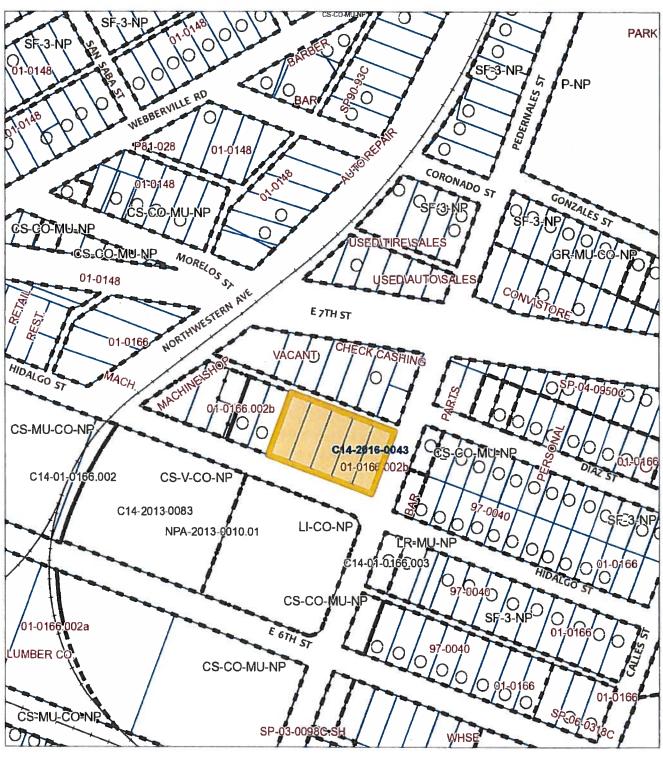

Lots 6, 7, 8, 9 and 10, Block 14, Lincoln Place subdivision, a subdivision in Travis County, Texas, as recorded in Volume 3, Page 1 of the Plat Records of Travis County, Texas (the "Property"),

locally known as 622 Pedernales Street in the City of Austin, Travis County, Texas, generally identified in the map attached as Exhibit "A".

## ZONING

ZONING CASE#: C14-2016-0043

**Exhibit A** 

This product is for informational purposes and may not have been prepared for or be suitable for legal, engineering, or surveying purposes. It does not represent an on-the-ground survey and represents only the approximate relative location of property boundaries.

This product has been produced by CTM for the sole purpose of geographic reference. No warranty is made by the City of Austin regarding specific accuracy or completeness.