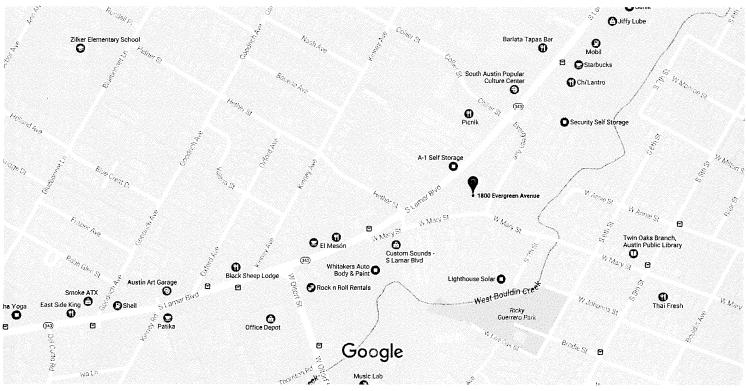

## Google Maps 1800 Evergreen Ave

Map data ©2016 Google 200 ft

## 1800 Evergreen Ave Austin, TX 78704