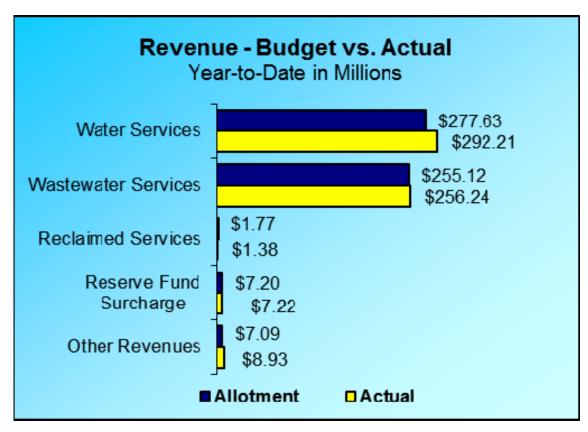

#### **Water Services**

- \$14.57M Above Projections
- 5.2% Above Projections

#### **Wastewater Services**

- \$1.12M Above Projections
- 0.4% Above Projections

#### **Total Revenues**

- \$587.88M
- \$17.04M Above Projections
- 3.0% Above Projections

# Financial Status Report – Sept. 2016 unaudited Fund Summary

|                              | <b>Allotment</b> |        | Actual |        | Difference |        |
|------------------------------|------------------|--------|--------|--------|------------|--------|
| Beginning Balance            | \$               | 77.41  | \$     | 81.48  | \$         | 4.07   |
|                              |                  |        |        |        |            |        |
| Water Services               | \$               | 277.63 | \$     | 292.21 | \$         | 14.57  |
| Wastewater Services          |                  | 255.12 |        | 256.24 |            | 1.12   |
| Reclaimed Services           |                  | 1.77   |        | 1.38   |            | (0.39) |
| Reserve Fund Surcharge       |                  | 7.20   |        | 7.22   |            | 0.02   |
| Other Revenues               |                  | 7.09   |        | 8.93   |            | 1.85   |
| Transfers In                 |                  | 22.03  |        | 21.90  |            | (0.13) |
| Total Revenues & Transfers   | \$               | 570.84 | \$     | 587.88 | \$         | 17.04  |
|                              |                  |        |        |        |            |        |
| Total Program Operating Req. | \$               | 182.80 | \$     | 177.45 | \$         | 5.34   |
| Total Other Requirements     |                  | 19.44  |        | 19.36  |            | 0.08   |
| Total Debt Service           |                  | 199.88 |        | 199.54 |            | 0.34   |
| Transfers Out                |                  | 134.39 |        | 134.41 | •          | (0.01) |
| Total Revenue Requirements   | \$               | 536.51 | \$     | 530.76 | \$         | 5.75   |
|                              |                  |        |        |        |            |        |
| Ending balance               | \$               | 111.73 | \$     | 138.61 | \$         | 26.87  |