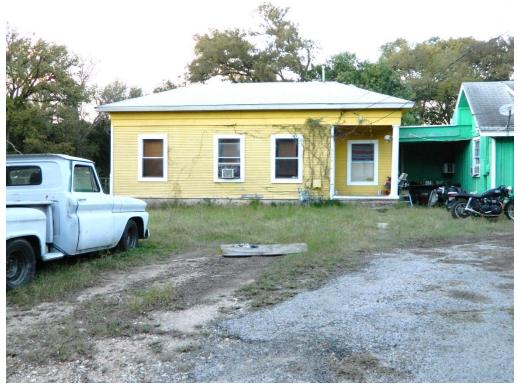

The adjoining house has an address of 3614 Pennsylvania Avenue.

The yellow house has the address of 3614 Pennsylvania Avenue, and was also apparently moved onto this site by Jewel Dobbins in 1966. There is no building permit for this address, but there is a sewer service permit for 3614 Pennsylvania dating from 1966.