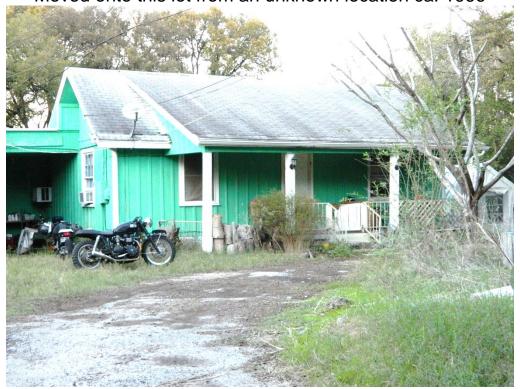

# HISTORIC LANDMARK COMMISSION DECEMBER 19, 2016 DEMOLITION AND RELOCATION PERMITS HDP-2016-0790 3616 PENNSYLVANIA AVENUE

#### PROPOSAL

Demolish a house that was moved onto this site in 1966 from an unknown location.

#### ARCHITECTURE

One-story, side-gabled, board-and-batten-sided frame house with a partial-width independent porch on square wood posts; single 1:1 fenestration.