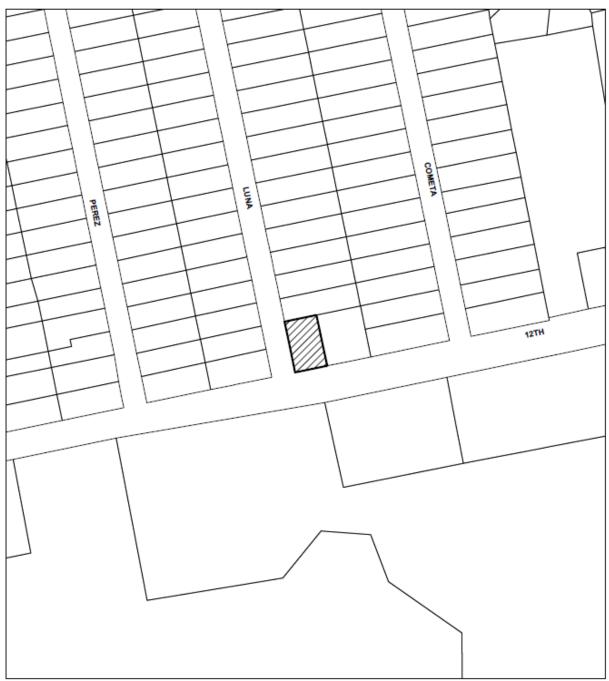

# HISTORIC LANDMARK COMMISSION DECEMBER 19, 2016 DEMOLITION AND RELOCATION PERMITS HDP-2016-0856 4000 E. 12TH STREET

#### **NOTIFICATIONS**

CASE#: HDP-2016-0856 LOCATION: 4000 E. 12th Street

This product is for informational purposes and may not have been prepared for or be sultable for legal, engineering, or surveying purposes. It does not represent an on-the-ground survey and represents only the approximate relative location of property boundaries.