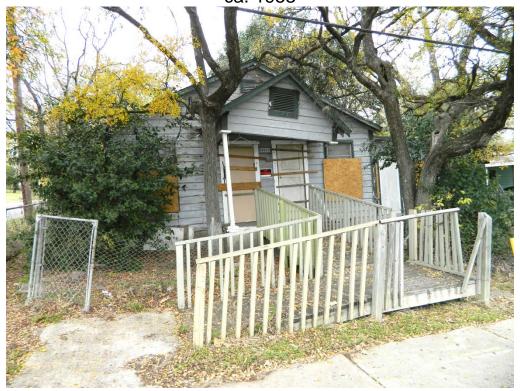

#### PROPOSAL

Demolish a ca. 1953 house.

#### ARCHITECTURE

One-story, rectangular-plan, front-gabled frame house with a partial-width, front-gabled entry porch; windows are boarded over but appear to be 1:1.