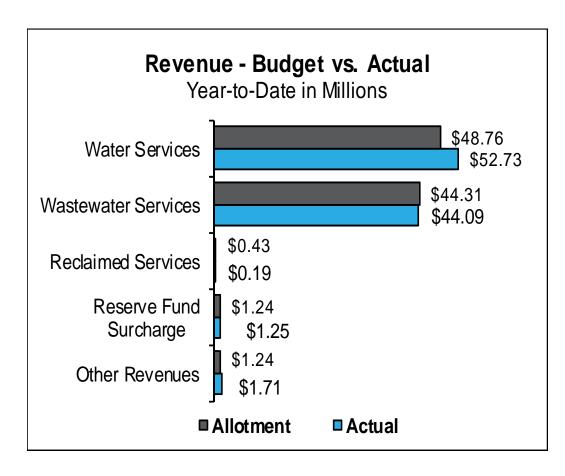

## **Fund Summary**

|                                                        | YTD                  |           |            |        |  |
|--------------------------------------------------------|----------------------|-----------|------------|--------|--|
|                                                        | Allotment            | Actual    | Difference |        |  |
| Beginning Balance                                      | \$ 134.66            | \$ 138.61 | \$         | 3.95   |  |
|                                                        |                      |           |            |        |  |
| Water Services                                         | \$ 48.76             | \$ 52.73  | \$         | 3.97   |  |
| Wastewater Services                                    | 44.31                | 44.09     |            | (0.22) |  |
| Reclaimed Services                                     | 0.43                 | 0.19      |            | (0.24) |  |
| Reserve Fund Surcharge                                 | 1.24                 | 1.25      |            | 0.01   |  |
| Other Revenues                                         | 1.24                 | 1.71      |            | 0.47   |  |
| Transfers In                                           | 0.64                 | 0.87      |            | 0.23   |  |
| Total Revenues & Transfers                             | \$ 96.62             | \$ 100.84 | \$         | 4.22   |  |
|                                                        |                      |           |            |        |  |
| Total Program Operating Req.                           | \$ 33.41             | \$ 33.30  | \$         | 0.11   |  |
| Total Other Requirements                               | 3.69                 | 3.43      |            | 0.26   |  |
| Total Debt Service                                     | 39.49                | 39.36     |            | 0.13   |  |
| Transfers Out                                          | 22.09                | 21.78     |            | 0.32   |  |
| Total Revenue Requirements                             | \$ 98.68             | \$ 97.87  | \$         | 0.81   |  |
|                                                        |                      |           |            |        |  |
| Ending balance                                         | \$ 132.60            | \$ 141.57 | \$         | 8.98   |  |
| Debt Service Coverage<br>Note: Numbers may not add due | 1.45<br>to rounding. | 1.56      | 6          |        |  |