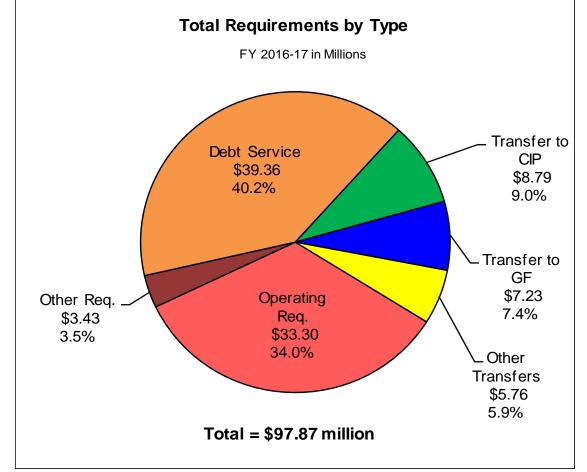

## Requirements

- Total YTD Requirements \$0.81M less than budgeted
- YTD Program Operating Requirements \$33.30M or 0.4% less than budgeted
- Debt Service Requirements \$39.36M or 0.3% less than budgeted

## **Fund Summary**

|                                                        | YTD                  |           |            |        |  |
|--------------------------------------------------------|----------------------|-----------|------------|--------|--|
|                                                        | Allotment            | Actual    | Difference |        |  |
| Beginning Balance                                      | \$ 134.66            | \$ 138.61 | \$         | 3.95   |  |
|                                                        |                      |           |            |        |  |
| Water Services                                         | \$ 48.76             | \$ 52.73  | \$         | 3.97   |  |
| Wastewater Services                                    | 44.31                | 44.09     |            | (0.22) |  |
| Reclaimed Services                                     | 0.43                 | 0.19      |            | (0.24) |  |
| Reserve Fund Surcharge                                 | 1.24                 | 1.25      |            | 0.01   |  |
| Other Revenues                                         | 1.24                 | 1.71      |            | 0.47   |  |
| Transfers In                                           | 0.64                 | 0.87      |            | 0.23   |  |
| Total Revenues & Transfers                             | \$ 96.62             | \$ 100.84 | \$         | 4.22   |  |
|                                                        |                      |           |            |        |  |
| Total Program Operating Req.                           | \$ 33.41             | \$ 33.30  | \$         | 0.11   |  |
| Total Other Requirements                               | 3.69                 | 3.43      |            | 0.26   |  |
| Total Debt Service                                     | 39.49                | 39.36     |            | 0.13   |  |
| Transfers Out                                          | 22.09                | 21.78     |            | 0.32   |  |
| Total Revenue Requirements                             | \$ 98.68             | \$ 97.87  | \$         | 0.81   |  |
|                                                        |                      |           |            |        |  |
| Ending balance                                         | \$ 132.60            | \$ 141.57 | \$         | 8.98   |  |
| Debt Service Coverage<br>Note: Numbers may not add due | 1.45<br>to rounding. | 1.56      | 6          |        |  |