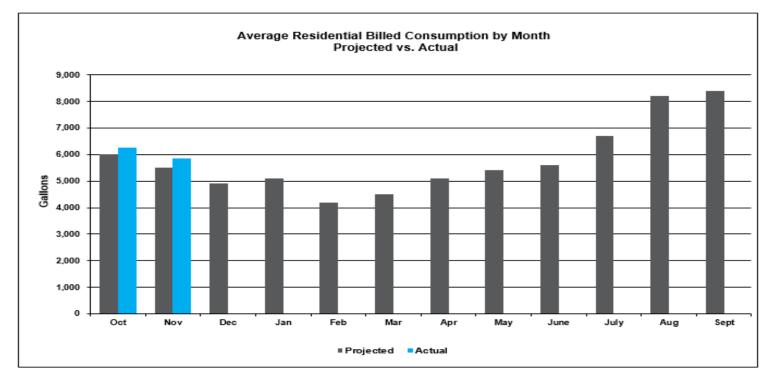

# Financial Status Report – November 2016 Water Pumpage by Month

**Billed Water Consumption** 

#### FY 2016–2017 Average Residential Billed Consumption by Month

| Month      | Oct   | Nov   | Dec   | Jan   | Feb   | Mar   | Apr   | May   | June  | July  | Aug   | Sept  |
|------------|-------|-------|-------|-------|-------|-------|-------|-------|-------|-------|-------|-------|
| Projected  | 6,000 | 5,500 | 4,900 | 5,100 | 4,200 | 4,500 | 5,100 | 5,400 | 5,600 | 6,700 | 8,200 | 8,400 |
| Actual     | 6,277 | 5,851 |       |       |       |       |       |       |       |       |       |       |
| Variance   | 277   | 351   |       |       |       |       |       |       |       |       |       |       |
| Variance % | 4.6%  | 6.4%  |       |       |       |       |       |       |       |       |       |       |

Average Residential billed consumption for November 2016 was 5,851 gallons. This was 351 gallons, or 6.4%, more than projected for the month.