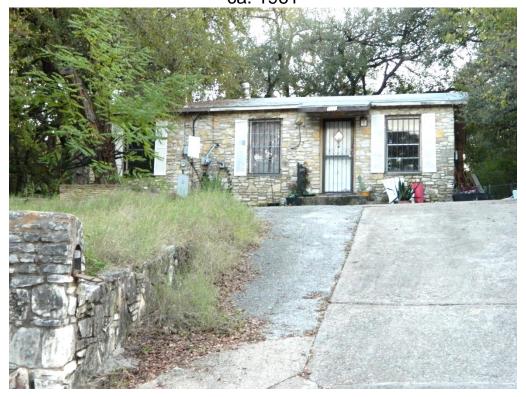

#### RESEARCH

The house was built in 1961 by local developer Clarence Flournoy, as was the house at 3607 Grant Street, also up for demolition. The owners and occupants of this house were Lee D. and Pearlie Davis, who lived here for the rest of their lives. Lee D. Davis was first a utility man for the State Highway Department, but around 1970, took over the "legendary" White Swan club on E. 12<sup>th</sup> Street. Pearlie Davis was the sister of Floyd Carrington, who built the house at 3607 Grant Street also in 1961, and who operated another club on E. 12<sup>th</sup> Street at the same time as the Davises owned and operated the White Swan.

### OCCUPANCY HISTORY 3601 Grant Street

City Directory Research, Austin History Center By City Historic Preservation Office November, 2016

1992 Lee D. and Pearlie Davis, owners

Manager, White Swan Club, 1906 E. 12<sup>th</sup> Street.

NOTE: The White Swan Club is now the King Bee Lounge. It was purchased by

Randall Stockton in 2011, and closed as the White Swan in 2014.

| 1985-86 | Lee D. and Pearlie Davis, owners<br>Proprietors, White Swan Club, beer, 1906 E. 12 <sup>th</sup> Street.                                                                                                                 |
|---------|--------------------------------------------------------------------------------------------------------------------------------------------------------------------------------------------------------------------------|
| 1981    | Lee D. and Pearlie Davis, owners<br>Proprietors, White Swan Club, beer, 1906 E. 12 <sup>th</sup> Street.                                                                                                                 |
| 1977    | Lee D. and Pearlie Davis, owners<br>Proprietors, White Swan Club, beer, 1906 E. 12 <sup>th</sup> Street.                                                                                                                 |
| 1973    | Lee D. and Pearlie Davis, owners<br>Proprietors, White Swan Club, beer, 1906 E. 12 <sup>th</sup> Street.                                                                                                                 |
| 1968    | Lee D. and Pearlie Davis, owners<br>Maintenance mechanic, State Highway Department.<br>NOTE: The White Swan Club was owned by Mrs. Christine Martin. It is listed as<br>selling beer at 1906 E. 12 <sup>th</sup> Street. |
| 1965    | Lee D. and Pearlie Davis, owners<br>Utility man, State Highway Department.                                                                                                                                               |
| 1962    | Lee D. and Pearlie Davis, owners<br>No occupation listed                                                                                                                                                                 |
| 1961    | The street is not listed in the directory.  NOTE: Lee D. and Pearlie Davis are not listed in the directory.                                                                                                              |