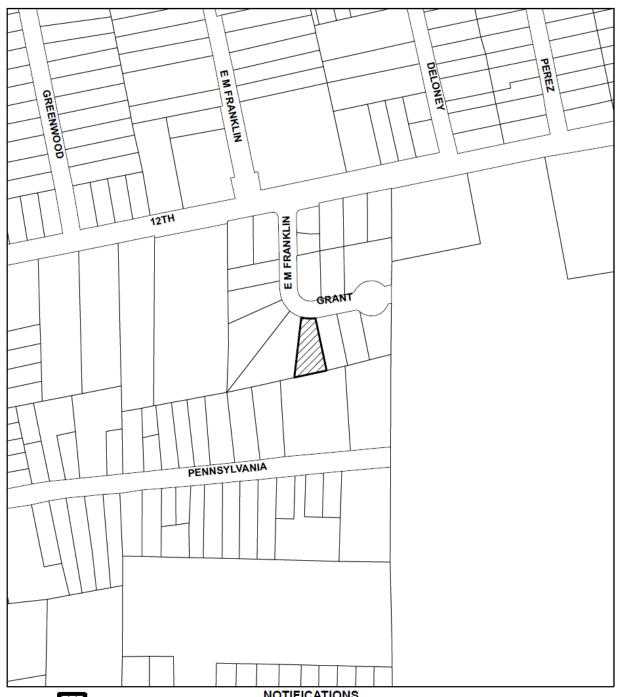

# HISTORIC LANDMARK COMMISSION JANUARY 23, 2017 DEMOLITION AND RELOCATION PERMITS HDP-2016-0786 3601 GRANT STREET

#### **NOTIFICATIONS**

CASE#: HDP-2016-0786 **3601 GRANT** 

This product is for informational purposes and may not have been prepared for or be suitable for legal, engineering, or surveying purposes. It does not represent an on-the-ground survey and represents only the approximate relative location of property boundaries.

This product has been produced by CTM for the sole purpose of geographic reference. No warranty is made by the City of Austin regarding specific accuracy or completeness.