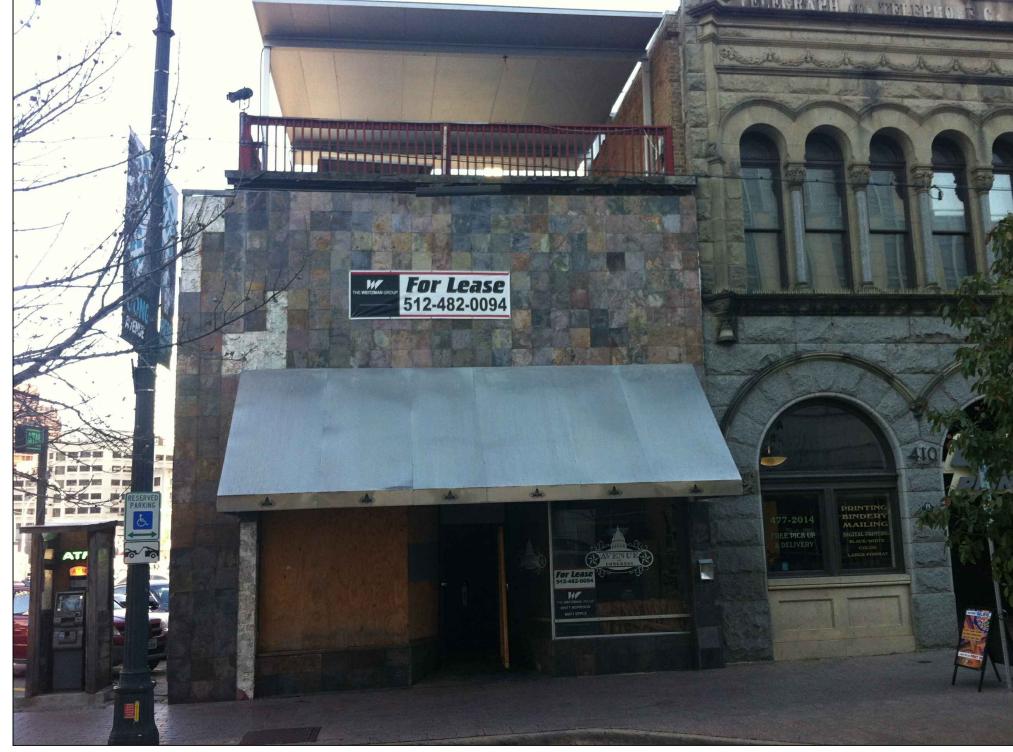

NEW ALUM. STOREFRONT

& DOORS

APPROXIMATE EXISTING DEMISING PROPERTY-LINE

EXIST. OVERHEAD CANOPY TO BE

— EXIST. STOREFRONT TO BE REMOVED

— EXIST. WALLS & PARTITIONS REMOVED

- EXIST. WALL & OLD WINDOW

APPROXIMATE FRONT PROPERTY-LINE;

—— APPROXIMATE EXISTING SIDE PROPERTY-LINE (PORTIONS OF OLDER WALL ABUT)

EXISTING BUILDING OVER-LAPS

OPENING TO BE REMOVED

REMOVED

CONSTRUCTION FLOOR PLAN

NEW 4" COLUMNS IN STOREFRONT



 $\mathbf{\Omega}$ RELEASES / DESCRIPTION / DATES EXTERIOR SHELL SET EXTERIOR SHELL UPDATE NOT FOR CONSTRUCTION DATE DRAWN CHECKED

RELEASED FOR CONSTRUCTION 10.20.16 APPROVED PROJECT NUMBER 16074.02

10.20.16

11.16.16

SHEET TITLE EXTERIOR ELEVATIONS, SECTIONS & PARTIAL PLANS

DRAWING NO.

EXITING ENTRY FACADE



\_\_\_\_\_ DEMOLITION FLOOR PLAN
3/16" = 1'-0"