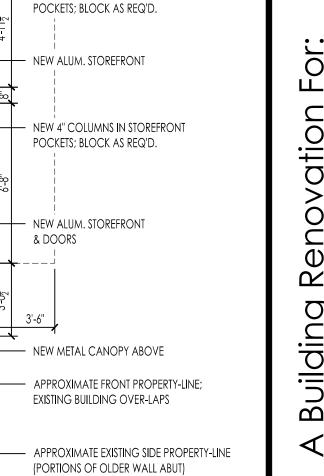

NEW ALUM. STOREFRONT

& DOORS

APPROXIMATE EXISTING DEMISING PROPERTY-LINE

EXIST. OVERHEAD CANOPY TO BE

— EXIST. STOREFRONT TO BE REMOVED

— EXIST. WALLS & PARTITIONS REMOVED

- EXIST. WALL & OLD WINDOW

APPROXIMATE FRONT PROPERTY-LINE;

—— APPROXIMATE EXISTING SIDE PROPERTY-LINE (PORTIONS OF OLDER WALL ABUT)

EXISTING BUILDING OVER-LAPS

OPENING TO BE REMOVED

REMOVED

CONSTRUCTION FLOOR PLAN

NEW 4" COLUMNS IN STOREFRONT

 $\mathbf{\Omega}$ RELEASES / DESCRIPTION / DATES EXTERIOR SHELL SET EXTERIOR SHELL UPDATE NOT FOR CONSTRUCTION DATE DRAWN CHECKED