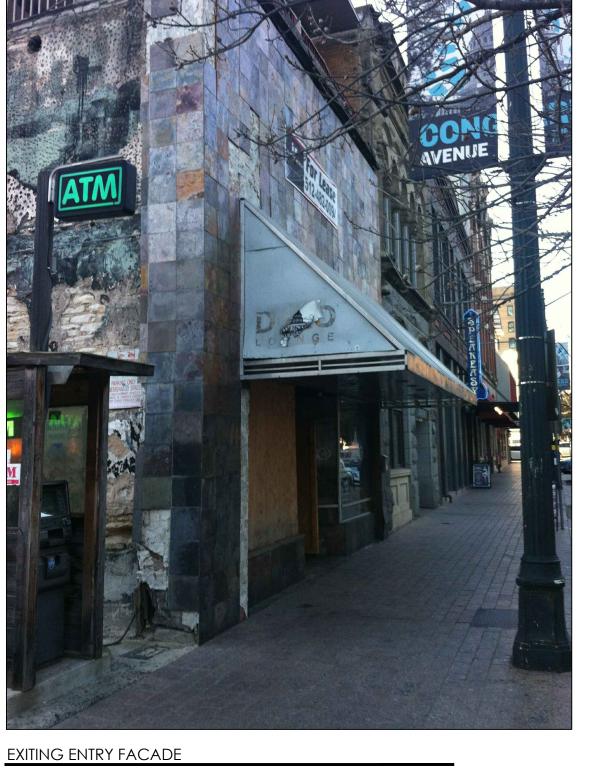

RELEASED FOR CONSTRUCTION 10.20.16 APPROVED PROJECT NUMBER 16074.02

10.20.16

11.16.16

SHEET TITLE EXTERIOR ELEVATIONS, SECTIONS & PARTIAL PLANS

DRAWING NO.

EXITING ENTRY FACADE

\_\_\_\_\_ DEMOLITION FLOOR PLAN
3/16" = 1'-0" DEMOLITION ELEVATION