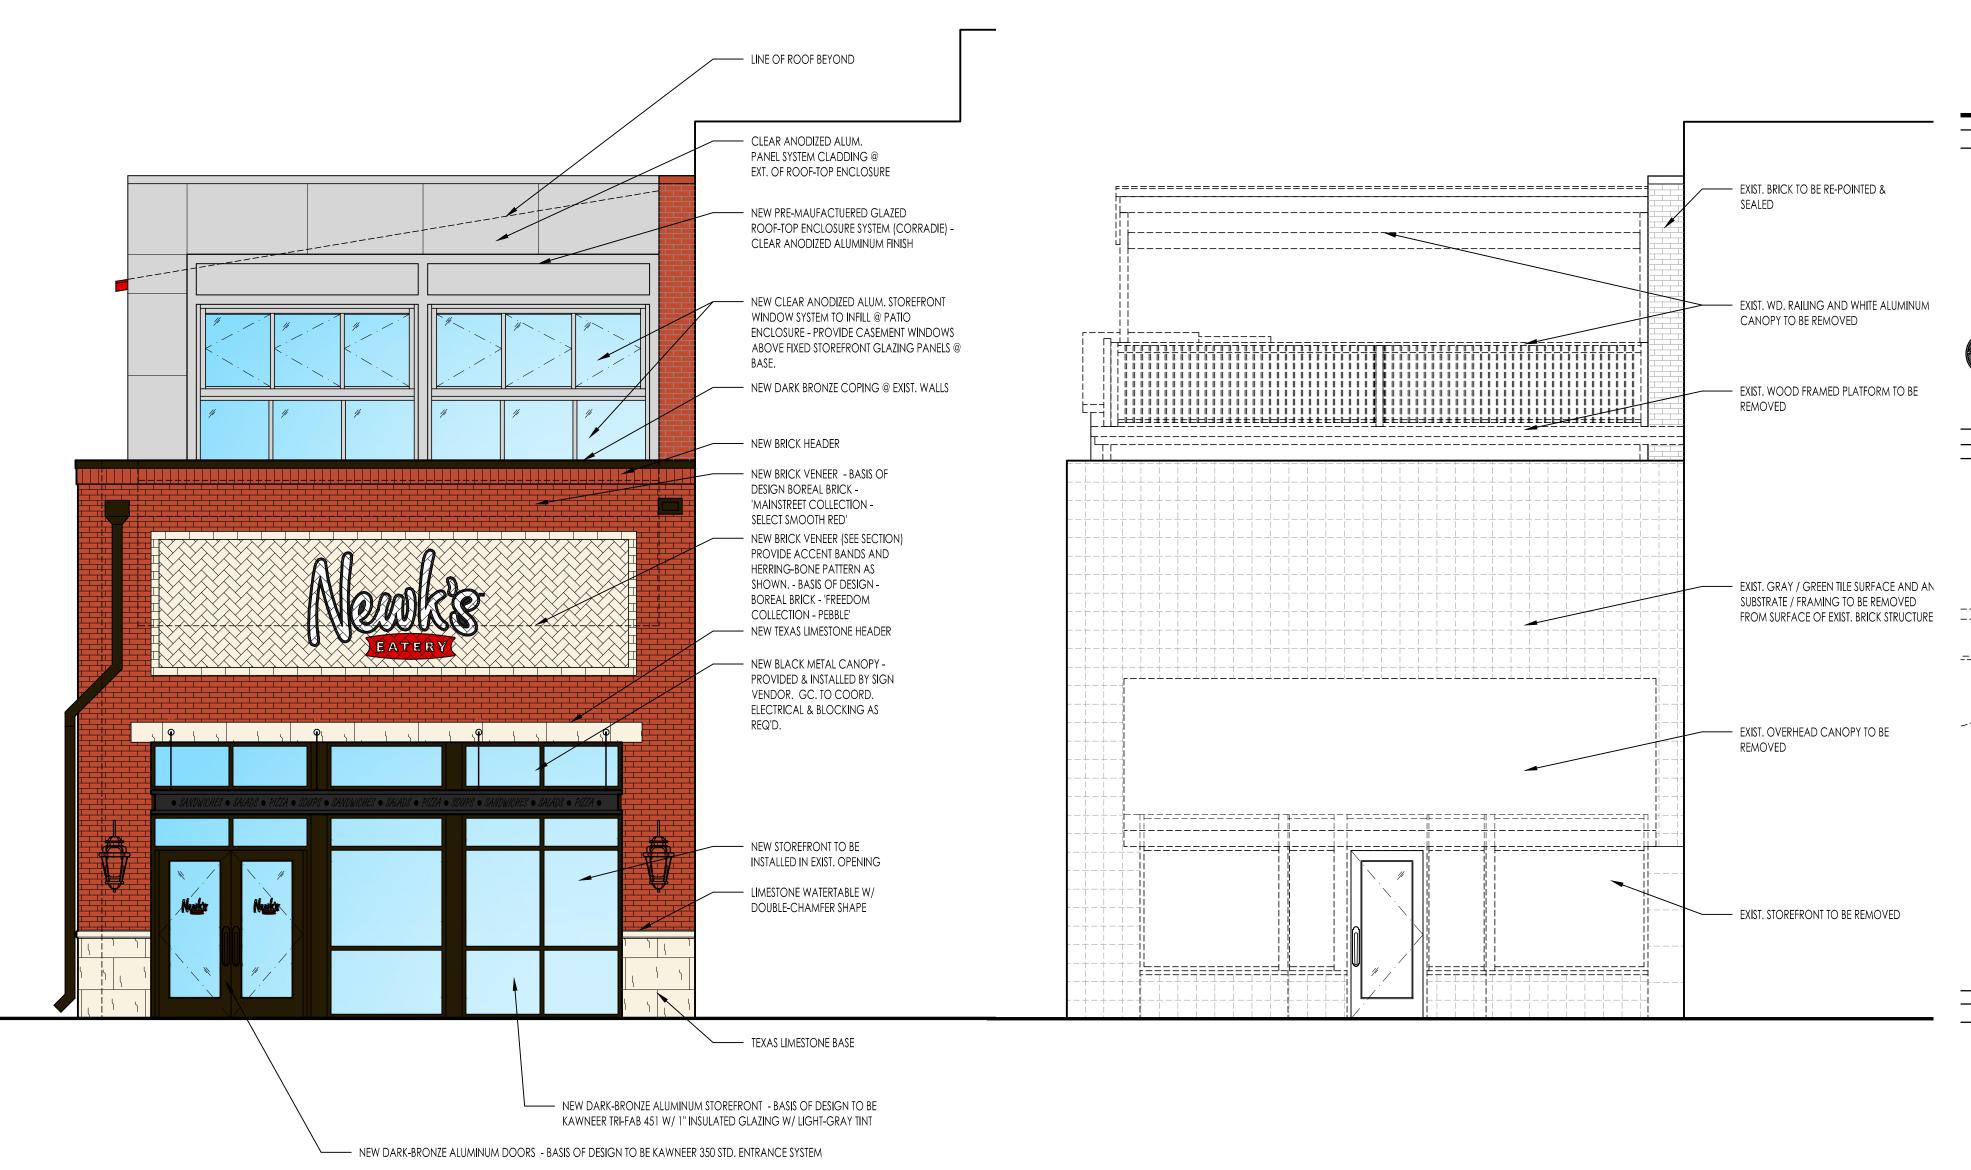

NEW ALUM. STOREFRONT

& DOORS

APPROXIMATE EXISTING DEMISING PROPERTY-LINE

EXIST. OVERHEAD CANOPY TO BE

— EXIST. STOREFRONT TO BE REMOVED

— EXIST. WALLS & PARTITIONS REMOVED

- EXIST. WALL & OLD WINDOW

APPROXIMATE FRONT PROPERTY-LINE;

—— APPROXIMATE EXISTING SIDE PROPERTY-LINE (PORTIONS OF OLDER WALL ABUT)

EXISTING BUILDING OVER-LAPS

OPENING TO BE REMOVED

REMOVED

CONSTRUCTION FLOOR PLAN

NEW 4" COLUMNS IN STOREFRONT

 $\mathbf{\Omega}$ RELEASES / DESCRIPTION / DATES EXTERIOR SHELL SET EXTERIOR SHELL UPDATE NOT FOR CONSTRUCTION DATE DRAWN CHECKED

2 CONSTRUCTION ELEVATION

**Side Elevation**