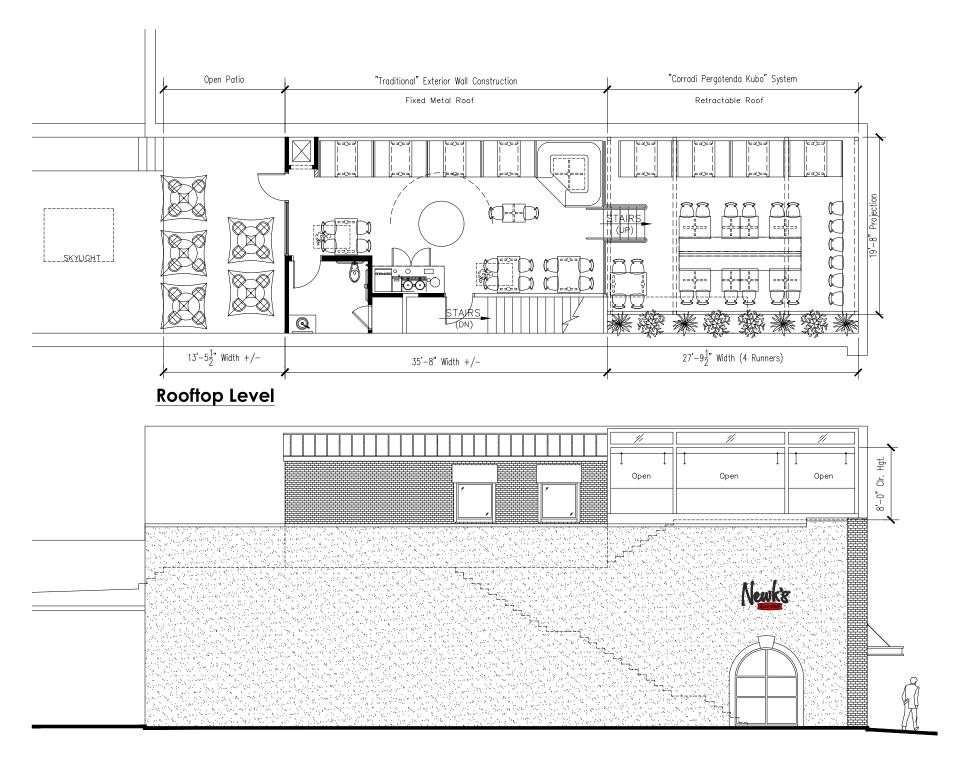

XISTING DEMISING PROPERTY-LINE

EXIST. OVERHEAD CANOPY TO BE

— EXIST. STOREFRONT TO BE REMOVED

— EXIST. WALLS & PARTITIONS REMOVED

- EXIST. WALL & OLD WINDOW

APPROXIMATE FRONT PROPERTY-LINE;

—— APPROXIMATE EXISTING SIDE PROPERTY-LINE (PORTIONS OF OLDER WALL ABUT)

EXISTING BUILDING OVER-LAPS

OPENING TO BE REMOVED

REMOVED

CONSTRUCTION FLOOR PLAN

NEW 4" COLUMNS IN STOREFRONT



 $\mathbf{\Omega}$ RELEASES / DESCRIPTION / DATES EXTERIOR SHELL SET EXTERIOR SHELL UPDATE NOT FOR CONSTRUCTION DATE DRAWN CHECKED

RELEASED FOR CONSTRUCTION 10.20.16 APPROVED PROJECT NUMBER 16074.02

10.20.16

11.16.16

SHEET TITLE EXTERIOR ELEVATIONS, SECTIONS & PARTIAL PLANS

DRAWING NO.

EXITING ENTRY FACADE



\_\_\_\_\_ DEMOLITION FLOOR PLAN
3/16" = 1'-0" DEMOLITION ELEVATION

2 CONSTRUCTION ELEVATION



**Side Elevation**