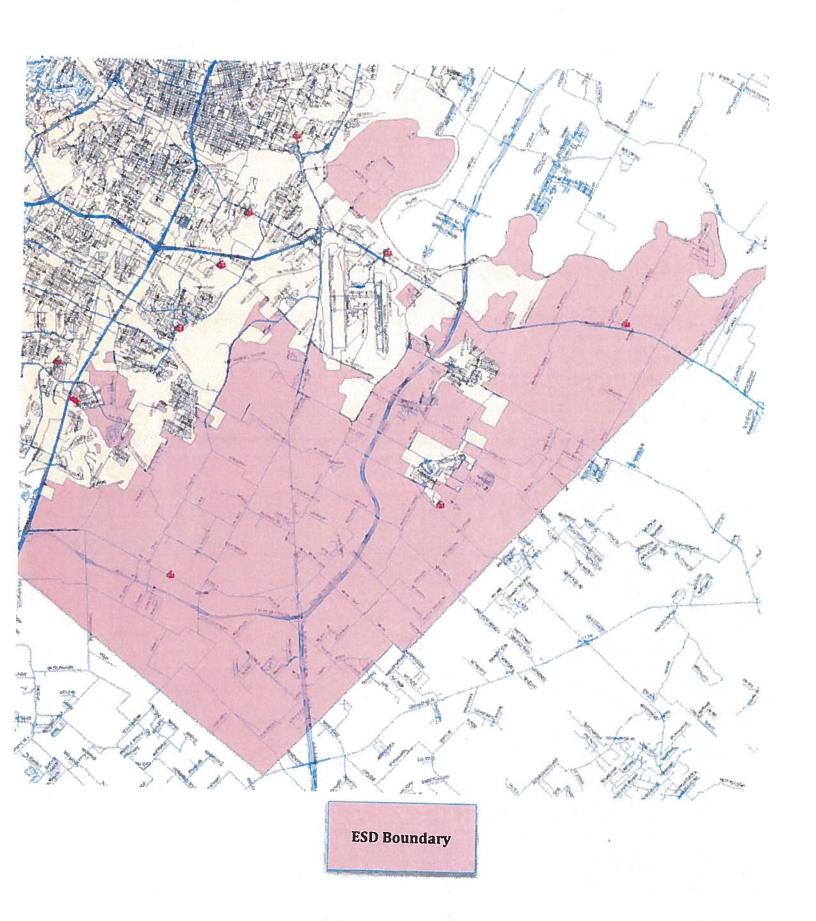

A map of the District and written boundary description are included in the attached petition.

The petitioners respectfully request that you consent to including that portion of the City's extraterritorial jurisdiction in Travis County Emergency Services District No. 15 by adopting a resolution similar to the resolution enclosed and approving the request in writing.

# Exhibit B Map of Proposed Travis County Emergency Services District No. 15

(ATTACHED)