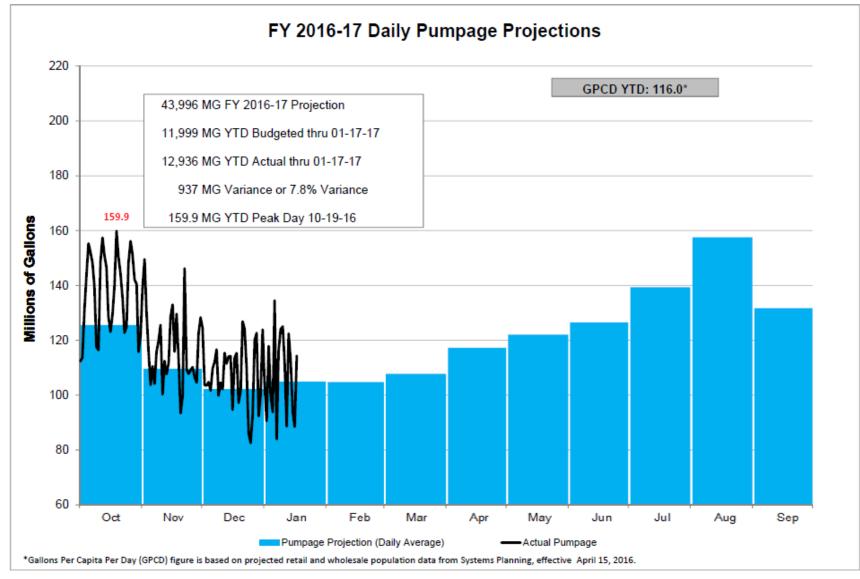

### Financial Status Report – December 2016 February 8, 2017

David Anders, Asst. Dir., Business Support Services





### Financial Status Report – December 2016 Revenues



#### Water Services

- \$5.52M Above Projections
- 7.9% Above Projections

### **Wastewater Services**

- \$0.49M Below Projections
- 0.7% Below Projections

### **Total Revenues**

- \$147.32M
- \$5.97M Above Projections
- 4.2% Above Projections



## Financial Status Report – December 2016 Water Pumpage by Month





# Financial Status Report – December 2016

#### Requirements



- Total YTD Requirements \$2.23M less than budgeted
- YTD Program Operating Requirements \$53.67M or 1.2% less than budgeted
- Debt Service Requirements \$55.65M or 1.2% less than budgeted



## Financial Status Report – December 2016 Fund Summary

|                                            |           | YTD       |      |        |
|--------------------------------------------|-----------|-----------|------|--------|
|                                            | Allotment | Actual    | Diff | erence |
| Beginning Balance                          | \$ 134.66 | \$ 138.61 | \$   | 3.95   |
|                                            |           |           |      |        |
| Water Services                             | \