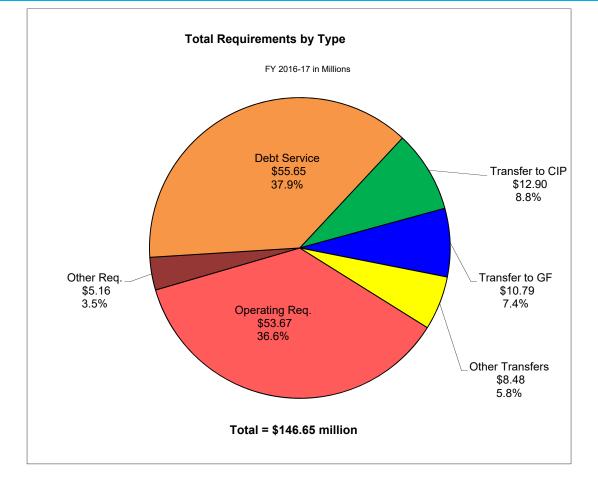

#### Requirements

- Total YTD Requirements \$2.23M less than budgeted
- YTD Program Operating Requirements \$53.67M or 1.2% less than budgeted
- Debt Service Requirements \$55.65M or 1.2% less than budgeted

## Financial Status Report – December 2016 Fund Summary

|                                            |           | YTD       |      |        |
|--------------------------------------------|-----------|-----------|------|--------|
|                                            | Allotment | Actual    | Diff | erence |
| Beginning Balance                          | \$ 134.66 | \$ 138.61 | \$   | 3.95   |
|                                            |           |           |      |        |
| Water Services                             | \$ 69.38  | \$ 74.90  | \$   | 5.52   |
| Wastewater Services                        | 66.56     | 66.07     |      | (0.49) |
| Reclaimed Services                         | 0.61      | 0.25      |      | (0.36) |
| Reserve Fund Surcharge                     | 1.78      | 1.80      |      | 0.02   |
| Other Revenues                             | 1.87      | 3.15      |      | 1.28   |
| Transfers In                               | 1.15      | 1.15      |      | 0.00   |
| Total Revenues & Transfers                 | \$ 141.35 | \$ 147.32 | \$   | 5.97   |
|                                            |           |           |      |        |
| Total Program Operating Red                | \$ 54.32  | \$ 53.67  | \$   | 0.65   |
| Total Other Requirements                   | 5.53      | 5.16      |      | 0.37   |
| Total Debt Service                         | 56.33     | 55.65     |      | 0.68   |
| Transfers Out                              | 32.70     | 32.17     |      | 0.54   |
| Total Revenue Requirements                 | \$ 148.88 | \$ 146.65 | \$   | 2.23   |
|                                            |           |           |      |        |
| Ending balance                             | \$ 127.13 | \$ 139.27 | \$   | 12.15  |
|                                            |           | 4 50      |      |        |
| Debt Service Coverage                      | 1.36      | 1.50      | )    |        |
| Note: Numbers may not add due to rounding. |           |           |      |        |