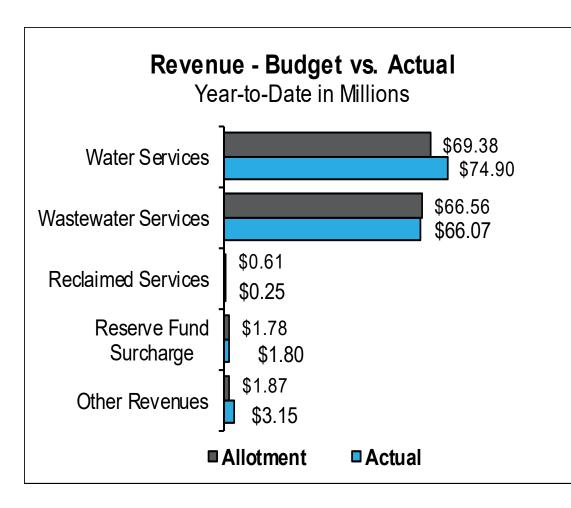

#### Water Services

- \$5.52M Above Projections
- 7.9% Above Projections

### **Wastewater Services**

- \$0.49M Below Projections
- 0.7% Below Projections

### **Total Revenues**

- \$147.32M
- \$5.97M Above Projections
- 4.2% Above Projections

## Financial Status Report – December 2016 Fund Summary

|                                            |           | YTD       |      |        |
|--------------------------------------------|-----------|-----------|------|--------|
|                                            | Allotment | Actual    | Diff | erence |
| Beginning Balance                          | \$ 134.66 | \$ 138.61 | \$   | 3.95   |
|                                            |           |           |      |        |
| Water Services                             | \$ 69.38  | \$ 74.90  | \$   | 5.52   |
| Wastewater Services                        | 66.56     | 66.07     |      | (0.49) |
| Reclaimed Services                         | 0.61      | 0.25      |      | (0.36) |
| Reserve Fund Surcharge                     | 1.78      | 1.80      |      | 0.02   |
| Other Revenues                             | 1.87      | 3.15      |      | 1.28   |
| Transfers In                               | 1.15      | 1.15      |      | 0.00   |
| Total Revenues & Transfers                 | \$ 141.35 | \$ 147.32 | \$   | 5.97   |
|                                            |           |           |      |        |
| Total Program Operating Red                | \$ 54.32  | \$ 53.67  | \$   | 0.65   |
| Total Other Requirements                   | 5.53      | 5.16      |      | 0.37   |
| Total Debt Service                         | 56.33     | 55.65     |      | 0.68   |
| Transfers Out                              | 32.70     | 32.17     |      | 0.54   |
| Total Revenue Requirements                 | \$ 148.88 | \$ 146.65 | \$   | 2.23   |
|                                            |           |           |      |        |
| Ending balance                             | \$ 127.13 | \$ 139.27 | \$   | 12.15  |
|                                            |           | 4 50      |      |        |
| Debt Service Coverage                      | 1.36      | 1.50      | )    |        |
| Note: Numbers may not add due to rounding. |           |           |      |        |