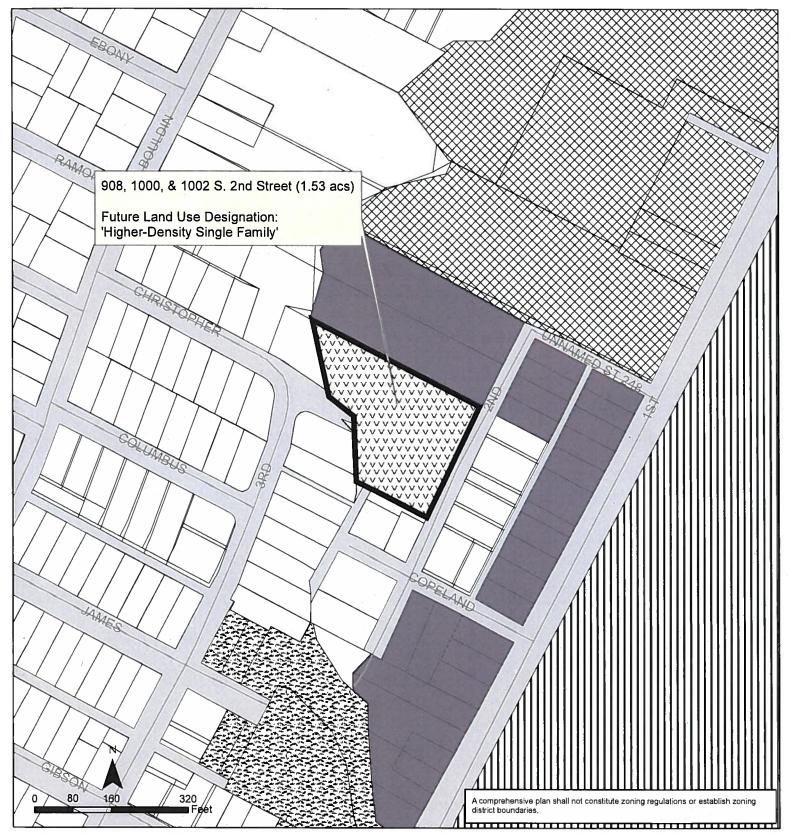

| ORDINANCE NO                                                                                                                                                                                                                                                                                   |                                                                                                                                                                                   |
|------------------------------------------------------------------------------------------------------------------------------------------------------------------------------------------------------------------------------------------------------------------------------------------------|-----------------------------------------------------------------------------------------------------------------------------------------------------------------------------------|
| AN ORDINANCE AMENDING ORDINANCE NO. 020523-32 WHICH ADOPTED THE BOULDIN CREEK NEIGHBORHOOD PLAN AS AN ELEMENT OF THE IMAGINE AUSTIN COMPREHENSIVE PLAN, TO CHANGE THE LAND USE DESIGNATION ON THE FUTURE LAND USE MAP FOR PROPERTY LOCATED AT 908, 1000 AND 1002 SOUTH 2 <sup>ND</sup> STREET. |                                                                                                                                                                                   |
| BE IT ORDAINED BY THE CITY (                                                                                                                                                                                                                                                                   | COUNCIL OF THE CITY OF AUSTIN:                                                                                                                                                    |
| PART 1. Ordinance No. 020523-32 adop an element of the Imagine Austin Compreh                                                                                                                                                                                                                  | ted the Bouldin Creek Neighborhood Plan as ensive Plan.                                                                                                                           |
| single family to higher density single fam<br>1002 South 2 <sup>nd</sup> Street on the future la                                                                                                                                                                                               | ended to change the land use designation from ally for the property located at 908, 1000 and and use map attached as Exhibit "A" and sed in File NPA-2016-0013.01 at the Planning |
| PART 3. This ordinance takes effect on _                                                                                                                                                                                                                                                       | , 2017.                                                                                                                                                                           |
| PASSED AND APPROVED                                                                                                                                                                                                                                                                            | §<br>§<br>§                                                                                                                                                                       |
|                                                                                                                                                                                                                                                                                                | Steve Adler<br>Mayor                                                                                                                                                              |
| APPROVED:  Anne L. Morgan City Attorney                                                                                                                                                                                                                                                        | ATTEST:  Jannette S. Goodall  City Clerk                                                                                                                                          |
|                                                                                                                                                                                                                                                                                                |                                                                                                                                                                                   |

## Exhibit A Bouldin Creek Neighborhood Planning Area Amendment NPA-2016-0013.01

This product is for informational purposes and may not have been prepared for or be suitable for legal, engineering, or surveying purposes. It does not represent an on-the-ground survey and represents only the approximate relative location of property boundaries.

## Future Land Use Higher-Density Single Family Single-Family VVV Higher-Density Single-Family Multi-Family Multi-Family Mixed Use Civic Recreation & Open Space Transportation