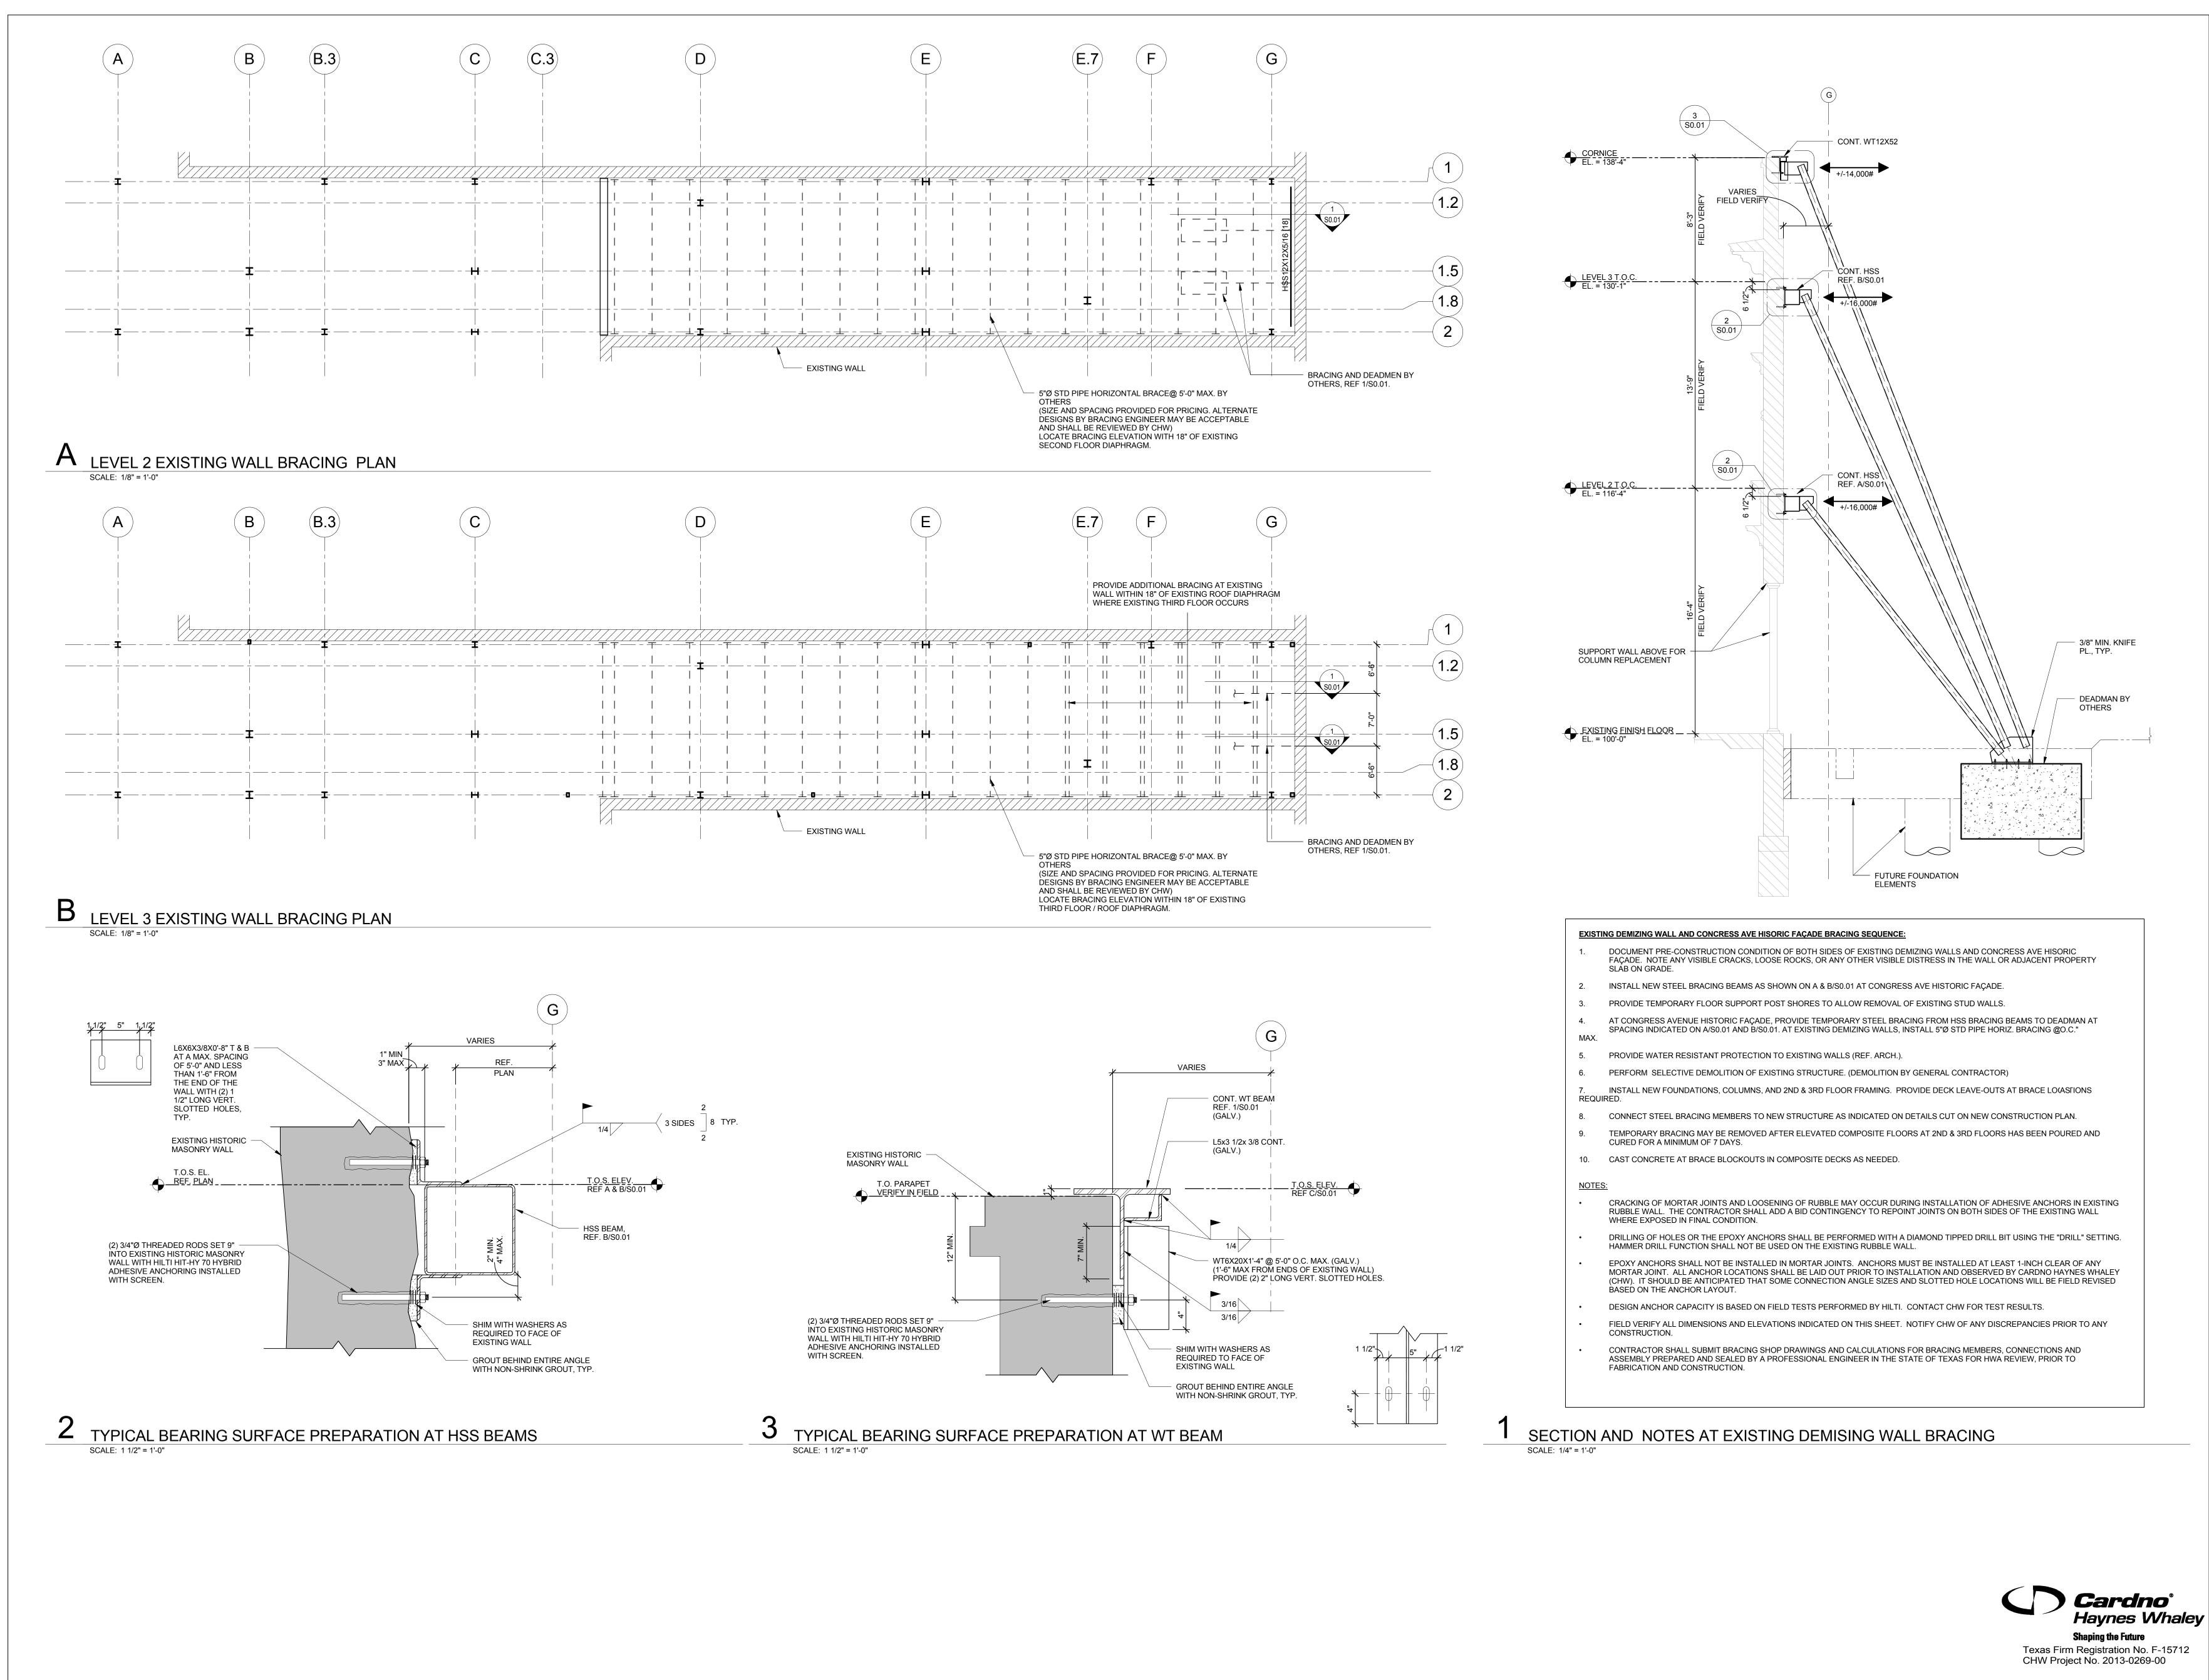

## 09/26/14 **ISSUE FOR CONSTRUCTION**

|                                                                                      | INDE                                 | EX OF DRAWINGS                                                                                         | ISSUE FOR CONSTRUCTION<br>9.26.2014   | PERMIT COMMENT RESPONSE<br>3.26.2015 | FERMIT COMMENT RESPONSE<br>6.02.2015 |
|--------------------------------------------------------------------------------------|--------------------------------------|--------------------------------------------------------------------------------------------------------|---------------------------------------|--------------------------------------|--------------------------------------|
|                                                                                      |                                      | SHEET INDEX                                                                                            |                                       |                                      | ر ک                                  |
|                                                                                      | Sheet Number                         | Sheet Name                                                                                             |                                       |                                      |                                      |
|                                                                                      | A-COV                                | COVER SHEET                                                                                            | •                                     | •                                    | •                                    |
|                                                                                      |                                      | CIVIL SHEETS                                                                                           |                                       |                                      |                                      |
|                                                                                      | Sheet Number                         | Sheet Name                                                                                             |                                       |                                      |                                      |
|                                                                                      | 01<br>02<br>03                       | CIVIL COVER SHEET<br>CIVIL GENERAL NOTES<br>EXISTING SITE & DEMOLITION PLAN                            | •                                     |                                      |                                      |
|                                                                                      | 04<br>05<br>06                       | SITE PLAN<br>EROSION CONTROL PLAN<br>GRADING & DRAINAGE PLAN                                           | •                                     |                                      |                                      |
|                                                                                      | 07<br>Sheet Number<br>A0.01<br>A0.02 | UTILITY PLAN ARCHITECTURAL SHEETS Sheet Name GENERAL NOTES TAS NOTES                                   |                                       |                                      |                                      |
|                                                                                      | A0.03<br>A1.01<br>A2.01              | U.L. PENETRATION DETAILS<br>SITE PLAN<br>1ST & 2ND LEVEL FLOOR PLANS                                   | •                                     |                                      | •                                    |
| ACT DIRECTORY                                                                        | A2.02<br>A2.03                       | 3RD & 4TH LEVEL FLOOR PLANS<br>5TH & 6TH LEVEL FLOOR PLANS                                             | • •                                   | •                                    | •                                    |
| <u>ER</u>                                                                            | A2.04<br>A2.05<br>A2.06              | WINDOW TYPES<br>DOOR & FRAME TYPES<br>WALL TYPES                                                       | •                                     | •                                    |                                      |
| PITAL PARTNERS                                                                       | A3.01<br>A4.01                       | ENLARGED PLANS<br>ROOF LEVEL PLAN                                                                      | •                                     |                                      |                                      |
| RESS AV.                                                                             | A5.01<br>A5.02<br>A6.01              | BUILDING ELEVATIONS         BUILDING ELEVATIONS         BUILDING SECTIONS                              | • •<br>• •                            | •<br>•<br>•                          |                                      |
| XAS 78701<br>0.9723                                                                  | A6.02<br>A6.03<br>A6.04              | BUILDING SECTIONS         WALL SECTIONS         WALL SECTIONS                                          | •                                     | •                                    |                                      |
| TREY WATSON                                                                          | A6.05<br>A6.06                       | ENLARGED ELEVATIONS / WALL SECTIONS<br>ENLARGED ELEVATIONS / WALL SECTIONS                             | •                                     |                                      |                                      |
|                                                                                      | A6.07<br>A6.08<br>A6.09              | SECTION DETAILS<br>SECTION DETAILS<br>SECTION DETAILS                                                  | •                                     | •                                    |                                      |
|                                                                                      | A6.10<br>A6.11<br>A7.01              | SECTION DETAILS<br>SECTION DETAILS<br>PLAN DETAILS                                                     | •                                     | •                                    |                                      |
| ITECT                                                                                | A7.02<br>A8.01                       | PLAN DETAILS<br>STAIR, PLAN, AND SECTIONS                                                              | •                                     | •                                    |                                      |
|                                                                                      | A8.02<br>A9.01<br>A9.02              | STAIR, PLAN, AND SECTIONS<br>REFLECTED CEILING PLAN & DETAILS<br>REFLECTED CEILING PLAN & DETAILS      | •                                     | •                                    |                                      |
| NGRESS AVE<br>EXAS 78704<br>5-9928                                                   | A10.01<br>A10.02<br>A11.01           | FINISH PLANS<br>FINISH PLANS<br>INTERIOR ELEVATIONS - RESTROOMS                                        | •                                     | •                                    |                                      |
| ixthriver.com                                                                        | A11.02<br>A11.03                     | INTERIOR ELEVATIONS - RESTROOMS<br>INTERIOR ELEVATIONS - RESTROOMS<br>INTERIOR ELEVATIONS - LOBBIES    | •                                     | •                                    |                                      |
| THOMAS BOES                                                                          |                                      | STRUCTURAL SHEETS                                                                                      |                                       |                                      |                                      |
|                                                                                      | SHEET NUMBER                         | SHEET NAME                                                                                             |                                       |                                      |                                      |
|                                                                                      | S0.01<br>S1.01<br>-S1.02             | EXISTING WALL BRACING PLANS & DETAILS<br>STRUCTURAL NOTES<br>SPECIAL INSPECTIONS                       | •                                     |                                      |                                      |
| CTURAL ENGINEER                                                                      | S2.01<br>S2.02<br>S2.03              | FOUNDATION & 2ND FLOOR FRAMING PLANS<br>3RD & 4TH FLOOR FRAMING PLANS<br>5TH & 6TH FLOOR FRAMING PLANS | •                                     |                                      |                                      |
| NO HAYNES WHALEY                                                                     | S2.03<br>S2.04<br>S3.01              | STH & 6TH FLOOR FRAMING PLANS       ROOF FRAMING PLAN       FOUNDATION DETAILS                         | • • • • • • • • • • • • • • • • • • • |                                      |                                      |
| HWEST PARKWAY                                                                        | \$3.02<br>\$4.01<br>\$4.02           | FOUNDATION DETAILS<br>FRAMING DETAILS<br>FRAMING DETAILS                                               | •                                     |                                      |                                      |
| XAS 78735<br>6-9669                                                                  | S4.10                                | FRAMING DETAILS                                                                                        | •                                     |                                      |                                      |
| 6-9779<br>BRIAN SAYRE, P.E.                                                          |                                      |                                                                                                        |                                       |                                      |                                      |
| ENGINEER                                                                             |                                      | MECHANICAL SHEETS                                                                                      |                                       |                                      |                                      |
| ND ASSOCIATES                                                                        | SHEET NUMBER                         | M0.0 - MECHANICAL COVER SHEET                                                                          |                                       |                                      |                                      |
|                                                                                      | M2.1<br>M2.2                         | 1ST & 2ND LEVELS MECHANICAL PLAN3RD & 4TH LEVELS MECHANICAL PLAN                                       | •                                     |                                      |                                      |
| '8757<br>'-9011                                                                      | M2.3<br>M3.1<br>M3.2                 | 5TH & 6TH LEVELS & ROOF MECHANICAL PLAN         MECHANICAL SCHEDULES         MECHANICAL PIPE SCHEMATIC | •                                     |                                      |                                      |
| -8287<br>CHAD BLACK                                                                  | M4.1<br>M4.2                         | MECHANICAL DETAILS<br>MECHANICAL DETAILS                                                               | •                                     |                                      |                                      |
|                                                                                      |                                      |                                                                                                        |                                       |                                      |                                      |
| RACTOR                                                                               |                                      | ELECTRICAL SHEETS                                                                                      |                                       |                                      |                                      |
| WATTS                                                                                | SHEET NUMBER                         | ELECTRICAL COVER SHEET                                                                                 |                                       |                                      |                                      |
| ER LN.                                                                               | E2.1<br>E2.2<br>E2.3                 | 1ST & 2ND LEVEL ELECTRICAL PLAN3RD & 4TH LEVEL ELETRICAL PLAN5TH, 6TH LEVEL & ROOF ELECTRICAL PLAN     | •                                     | •                                    |                                      |
| /8758<br>5-0881                                                                      | E2.3<br>E4.1<br>E4.2                 | ELECTRICAL RISER DIAGRAM PANEL SCHEDULES                                                               |                                       | •                                    |                                      |
| JERRY DOLLAR                                                                         |                                      |                                                                                                        |                                       |                                      |                                      |
| ODE REQUIREMENTS                                                                     |                                      |                                                                                                        |                                       |                                      |                                      |
| ICTION: AUSTIN, TEXAS<br>TRAVIS COUNTY                                               | SHEET NUMBER                         | PLUMBING SHEETS<br>SHEET NAME                                                                          |                                       |                                      |                                      |
| FERNATIONAL BUILDING CODE                                                            | P0.0<br>P2.1                         | PLUMBING COVER SHEET<br>1ST & 2ND LEVEL PLUMBING PLANS                                                 |                                       | •                                    |                                      |
| ESSIBILITY STANDARDS                                                                 | P2.2<br>P2.3<br>P2.4                 | 3RD & 4TH LEVEL PLUMBING PLANS<br>5TH & 6TH LEVEL PLUMBING PLANS<br>ROOF LEVEL PLUMBING PLAN           |                                       | •                                    |                                      |
| IIFORM PLUMBING CODE                                                                 | P3.1<br>P3.2                         | PLUMBING RISER DIAGRAM<br>PLUMBING RISER DIAGRAM                                                       |                                       | •                                    |                                      |
| FERNATIONAL MECHANICAL CODE                                                          | P4.1                                 | PLUMBING SCHEDULES AND DETAILS                                                                         |                                       |                                      |                                      |
| FERNATIONAL FIRE CODE                                                                |                                      |                                                                                                        |                                       |                                      |                                      |
| ANCY CLASSIFICATION: A2 TYPE 1B<br>SPRINKLED<br>ONSTRUCTION OF EXTERIOR SHELL & CORE |                                      |                                                                                                        |                                       |                                      |                                      |
| SF OF NEW BUILDING                                                                   |                                      |                                                                                                        |                                       |                                      |                                      |

Cardno Haynes Whaley 5113 Southwest Parkway, Suite 295 Austin, Texas 78735 512-306-9669 Fax 512-306-9779