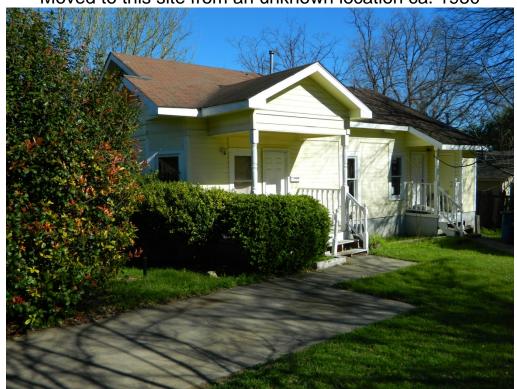

#### ARCHITECTURE

One-story, rectangular-plan, frame house with a canted bay on the north elevation; single 1:1 fenestration; modified porches.