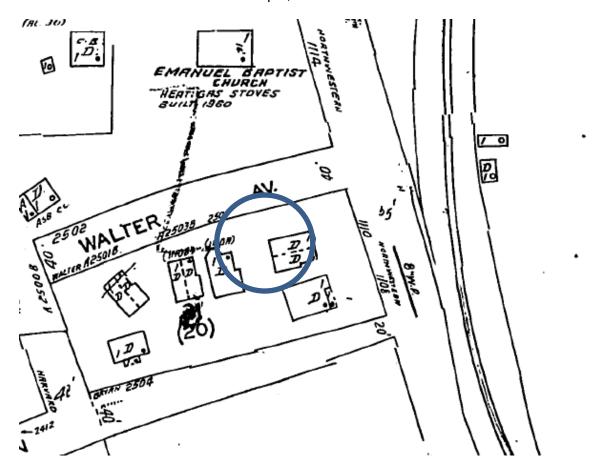

#### RESEARCH

City permits indicate that a house was moved onto this site from an unknown location in 1950; it is believed to have carried the address of 1110 Northwestern Avenue, and was at first a single family house, converted into a duplex in 1951. In 1991, the house was moved on the lot, at what is believed to be a 90-degree angle, and given the current Walter Street address.

City building permit records show that a house was moved on this lot from one site on the lot to another and a foundation constructed in April, 1991.

The 1962 Sanborn map shows what appears to be this house facing Northwestern Avenue and having an address of 1110 Northwestern Avenue. It is believed that the house was moved in 1991 at a 90-degree angle.