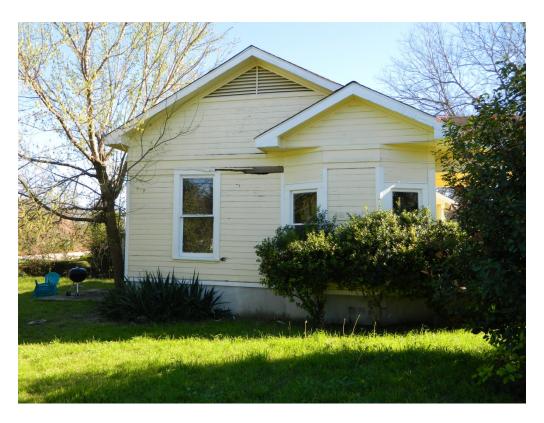

#### ARCHITECTURE

One-story, rectangular-plan, frame house with a canted bay on the north elevation; single 1:1 fenestration; modified porches.