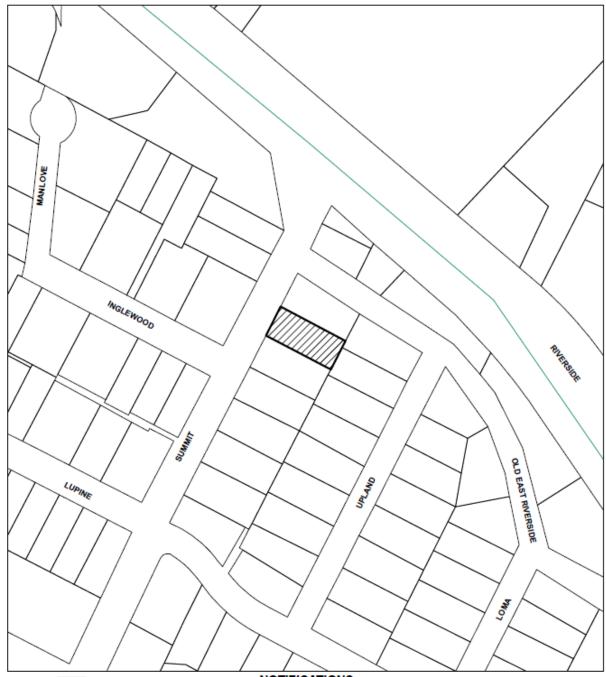

### HISTORIC LANDMARK COMMISSION FEBRUARY 27, 2017 DEMOLITION AND RELOCATION PERMITS HDP-2017-0049 1103 SUMMIT STREET

### **NOTIFICATIONS**

CASE#: HDP-2017-0049 LOCATION: 1103 Summit Street

This product is for informational purposes and may not have been prepared for or be suitable for legal, engineering, or surveying purposes. It does not represent an on-the-ground survey and represents only the approximate relative location of property boundaries.

1"=135'

This product has been produced by CTM for the sole purpose of geographic reference. No warranty is made by the City of Austin regarding specific accuracy or completeness.