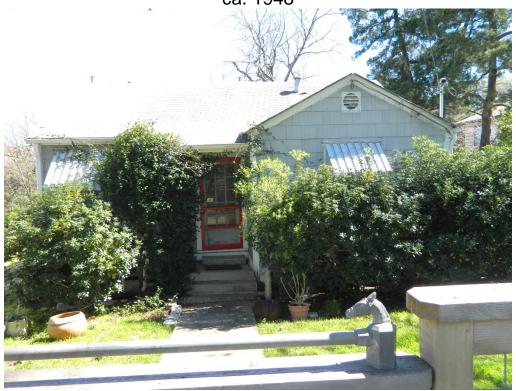

### PROPOSAL

Demolish a ca. 1948 house.

### ARCHITECTURE

One-story, wing-and-gable plan frame house with a partial-width shed-roofed independent porch; synthetic siding; single fenestration.

# 1103 Summit Street ca. 1948