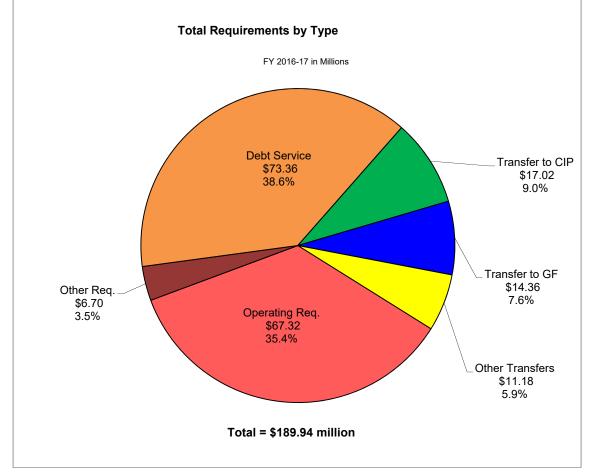

## Requirements

- Total YTD Requirements \$4.41M less than budgeted
- YTD Program Operating Requirements \$67.32M or 3.2% less than budgeted
- Debt Service Requirements \$73.36M or 1.0% less than budgeted

# Financial Status Report – January 2017 Fund Summary

|                                                        | YTD   |         |    |        |            |        |  |
|--------------------------------------------------------|-------|---------|----|--------|------------|--------|--|
|                                                        | All   | lotment | -  | Actual | Difference |        |  |
| Beginning Balance                                      | \$    | 134.66  | \$ | 138.61 | \$         | 3.95   |  |
| Water Services                                         | s     | 90.34   | s  | 96.74  | \$         | 6.40   |  |
| Wastewater Services                                    | ÷.    | 88.83   | ÷  | 88.74  | -          | (0.09) |  |
| Reclaimed Services                                     |       | 0.80    |    | 0.29   |            | (0.51) |  |
| Reserve Fund Surcharge                                 |       | 2.32    |    | 2.34   |            | 0.02   |  |
| Other Revenues                                         |       | 2.48    |    | 3.68   |            | 1.20   |  |
| Transfers In                                           |       | 1.43    |    | 1.43   |            | 0.00   |  |
| Total Revenues & Transfers                             | \$    | 186.20  | \$ | 193.22 | \$         | 7.02   |  |
|                                                        |       |         |    |        |            |        |  |
| Total Program Operating Req.                           | \$    | 69.57   | \$ | 67.32  | \$         | 2.25   |  |
| Total Other Requirements                               |       | 7.38    |    | 6.70   |            | 0.68   |  |
| Total Debt Service                                     |       | 74.07   |    | 73.36  |            | 0.71   |  |
| Transfers Out                                          |       | 43.33   |    | 42.56  |            | 0.78   |  |
| Total Revenue Requirements                             | \$    | 194.35  | \$ | 189.94 | \$         | 4.41   |  |
|                                                        | æ     | 400.50  | ~  | 444.00 | ~          | 45.07  |  |
| Ending balance                                         | \$    | 126.52  | \$ | 141.89 | \$         | 15.37  |  |
| Debt Service Coverage<br>Note: Numbers may not add due | to ro | 1.40    |    | 1.55   | ;          |        |  |