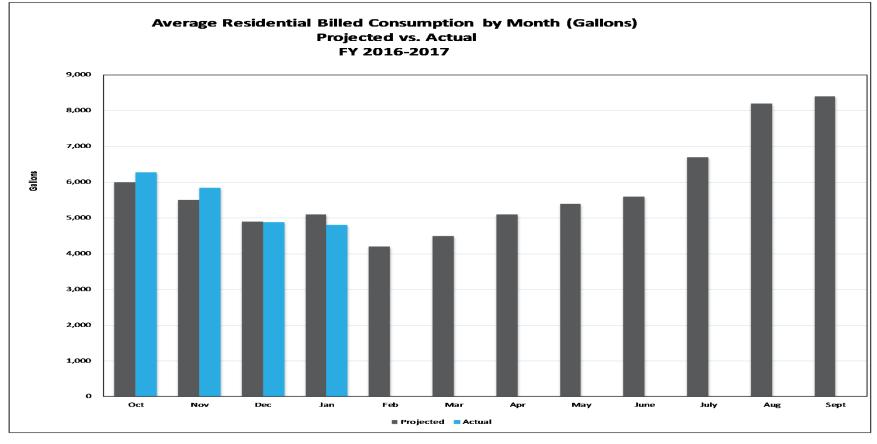

### **Billed Water Consumption**

| Average Residential Water<br>Consumption | Oct   | Nov   | Dec   | Jan   | Feb   | Mar   | Apr   | May   | June  | July  | Aug   | Sept  |
|------------------------------------------|-------|-------|-------|-------|-------|-------|-------|-------|-------|-------|-------|-------|
| Projected                                | 6,000 | 5,500 | 4,900 | 5,100 | 4,200 | 4,500 | 5,100 | 5,400 | 5,600 | 6,700 | 8,200 | 8,400 |
| Actual                                   | 6,277 | 5,851 | 4,880 | 4,815 |       |       |       |       |       |       |       |       |
| Variance                                 | 277   | 351   | (20)  | (285) |       |       |       |       |       |       |       |       |
| Variance %                               | 4.6%  | 6.4%  | -0.4% | -5.6% |       |       |       |       |       |       |       |       |

Average Residential billed consumption for January 2017 was 4,815 gallons. This was 285 gallons, or 5.6%, less than projected for the month.