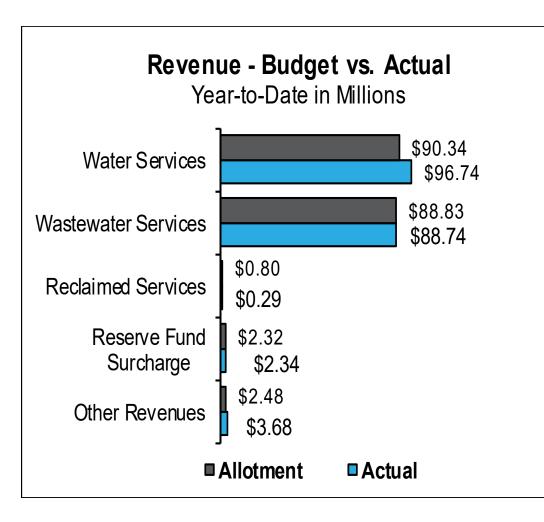

### Water Services

- \$6.40M Above Projections
- 7.1% Above Projections

## **Wastewater Services**

- \$0.09M Below Projections
- 0.1% Below Projections

## **Total Revenues**

- \$193.22M
- \$7.02M Above Projections
- 3.8% Above Projections

# Financial Status Report – January 2017 Fund Summary

|                                                        | YTD   |         |    |        |            |        |  |
|--------------------------------------------------------|-------|---------|----|--------|------------|--------|--|
|                                                        | All   | lotment | -  | Actual | Difference |        |  |
| Beginning Balance                                      | \$    | 134.66  | \$ | 138.61 | \$         | 3.95   |  |
| Water Services                                         | s     | 90.34   | s  | 96.74  | \$         | 6.40   |  |
| Wastewater Services                                    | ÷.    | 88.83   | ÷  | 88.74  | -          | (0.09) |  |
| Reclaimed Services                                     |       | 0.80    |    | 0.29   |            | (0.51) |  |
| Reserve Fund Surcharge                                 |       | 2.32    |    | 2.34   |            | 0.02   |  |
| Other Revenues                                         |       | 2.48    |    | 3.68   |            | 1.20   |  |
| Transfers In                                           |       | 1.43    |    | 1.43   |            | 0.00   |  |
| Total Revenues & Transfers                             | \$    | 186.20  | \$ | 193.22 | \$         | 7.02   |  |
|                                                        |       |         |    |        |            |        |  |
| Total Program Operating Req.                           | \$    | 69.57   | \$ | 67.32  | \$         | 2.25   |  |
| Total Other Requirements                               |       | 7.38    |    | 6.70   |            | 0.68   |  |
| Total Debt Service                                     |       | 74.07   |    | 73.36  |            | 0.71   |  |
| Transfers Out                                          |       | 43.33   |    | 42.56  |            | 0.78   |  |
| Total Revenue Requirements                             | \$    | 194.35  | \$ | 189.94 | \$         | 4.41   |  |
|                                                        | æ     | 400.50  | ~  | 444.00 | ~          | 45.07  |  |
| Ending balance                                         | \$    | 126.52  | \$ | 141.89 | \$         | 15.37  |  |
| Debt Service Coverage<br>Note: Numbers may not add due | to ro | 1.40    |    | 1.55   | ;          |        |  |