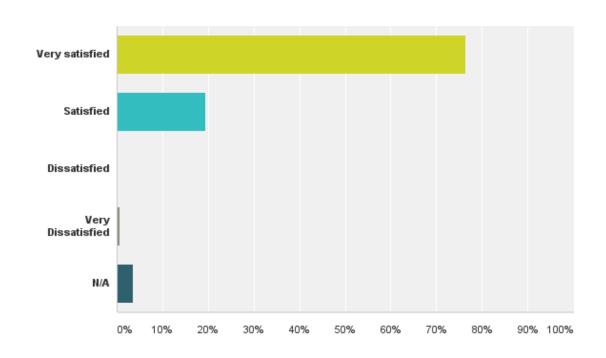

# How satisfied were you with how you were treated when you called or came in to schedule an appointment?

# How satisfied were you with how you were treated when you called or came in to schedule an appointment?

| Answer Choices    | Responses |     |
|-------------------|-----------|-----|
| Very satisfied    | 76.32%    | 232 |
| Satisfied         | 19.41%    | 59  |
| Dissatisfied      | 0.00%     | 0   |
| Very Dissatisfied | 0.66%     | 2   |
| N/A               | 3.62%     | 11  |
| Total             |           | 304 |