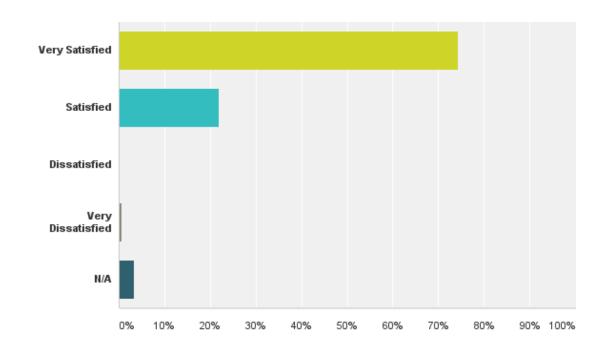

# How satisfied were you with how you were treated during your appointment?

# How satisfied were you with how you were treated during your appointment?

| Answer Choices    | Responses |     |
|-------------------|-----------|-----|
| Very Satisfied    | 74.27%    | 228 |
| Satisfied         | 21.82%    | 67  |
| Dissatisfied      | 0.00%     | 0   |
| Very Dissatisfied | 0.65%     | 2   |
| N/A               | 3.26%     | 10  |
| Total             |           | 307 |