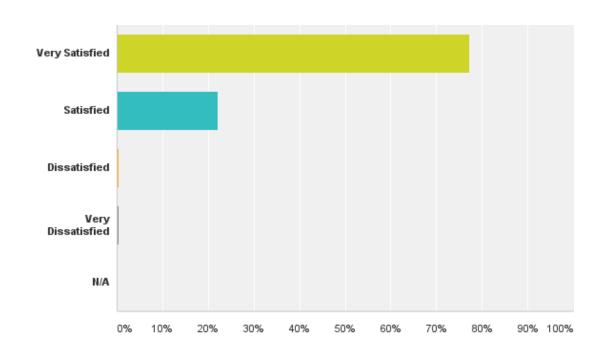

# How satisfied are you with our Center overall (for example, safety, cleanliness)?

# How satisfied are you with our Center overall (for example, safety, cleanliness)?

| Answer Choices    | Responses |     |
|-------------------|-----------|-----|
| Very Satisfied    | 77.17%    | 240 |
| Satisfied         | 22.19%    | 69  |
| Dissatisfied      | 0.32%     | 1   |
| Very Dissatisfied | 0.32%     | 1   |
| N/A               | 0.00%     | 0   |
| Total             |           | 311 |