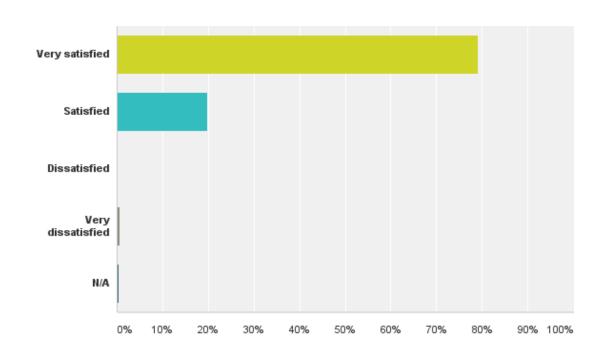

#### Overall, how satisfied are you with the services you received today?

#### Overall, how satisfied are you with the services you received today?

| Answer Choices    | Responses |     |
|-------------------|-----------|-----|
| Very satisfied    | 79.10%    | 246 |
| Satisfied         | 19.94%    | 62  |
| Dissatisfied      | 0.00%     | 0   |
| Very dissatisfied | 0.64%     | 2   |
| N/A               | 0.32%     | 1   |
| Total             |           | 311 |