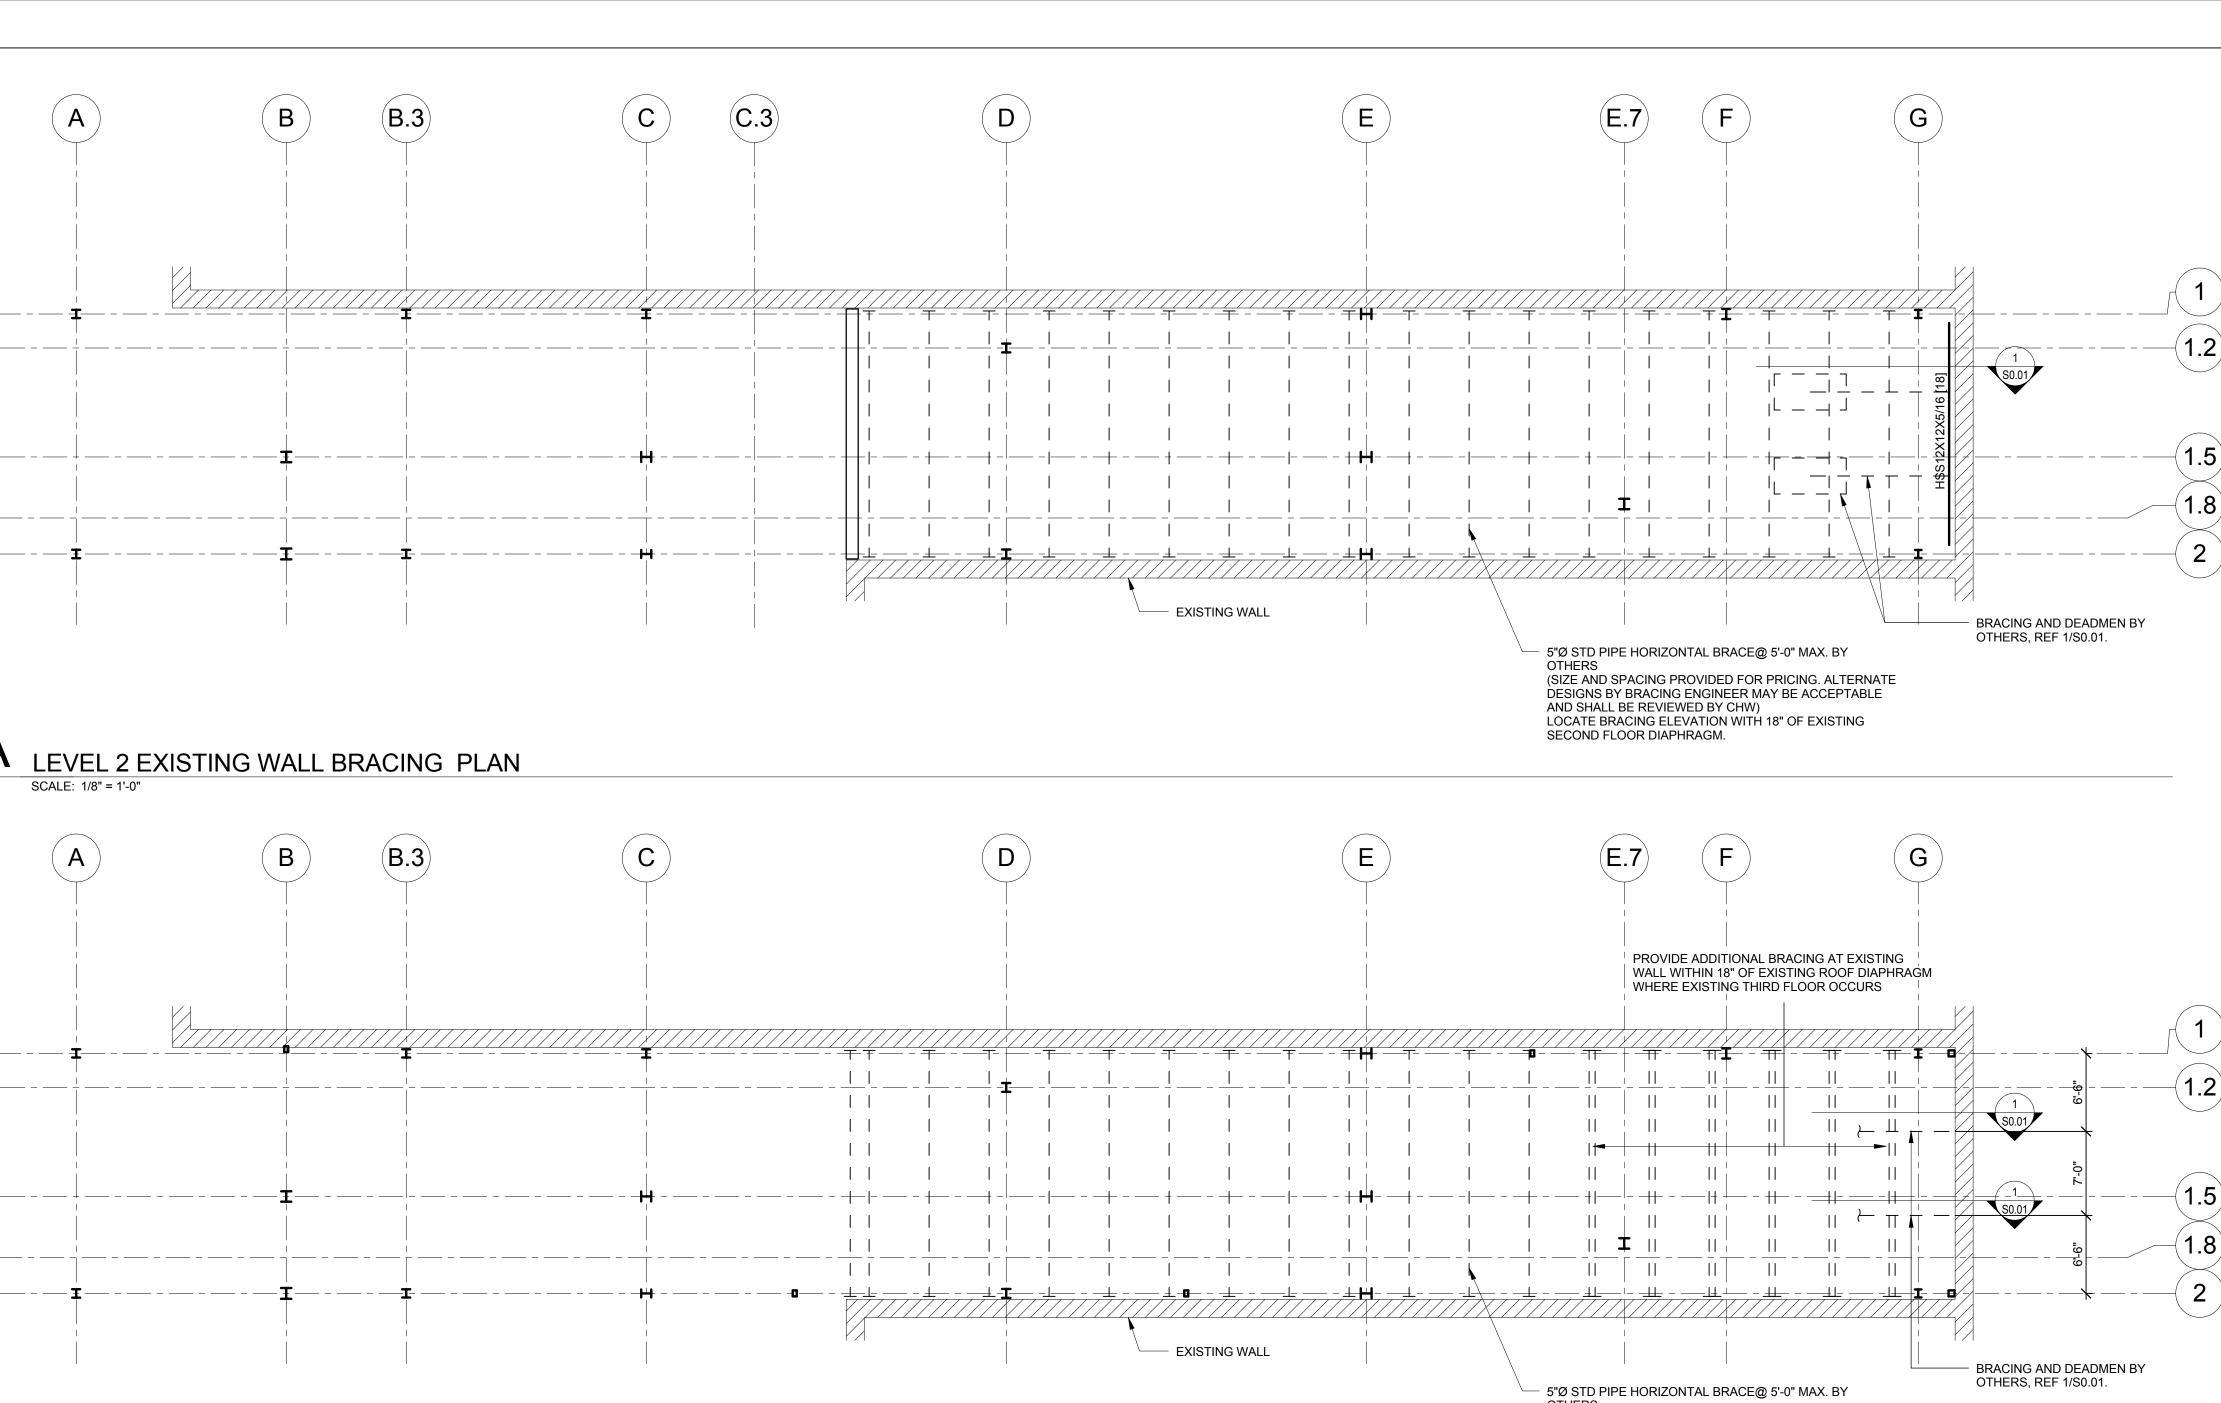

REQUIRED TO FACE OF

EXISTING WALL

ADHESIVE ANCHORING INSTALLED

WITH SCREEN.

SCALE: 1 1/2" = 1'-0"

**EXISTING DEMIZING WALL AND CONCRESS AVE HISORIC FAÇADE BRACING SEQUENCE:** 

DOCUMENT PRE-CONSTRUCTION CONDITION OF BOTH SIDES OF EXISTING DEMIZING WALLS AND CONCRESS AVE HISORIC FAÇADE. NOTE ANY VISIBLE CRACKS, LOOSE ROCKS, OR ANY OTHER VISIBLE DISTRESS IN THE WALL OR ADJACENT PROPERTY

INSTALL NEW STEEL BRACING BEAMS AS SHOWN ON A & B/S0.01 AT CONGRESS AVE HISTORIC FAÇADE.

PROVIDE TEMPORARY FLOOR SUPPORT POST SHORES TO ALLOW REMOVAL OF EXISTING STUD WALLS.

AT CONGRESS AVENUE HISTORIC FAÇADE, PROVIDE TEMPORARY STEEL BRACING FROM HSS BRACING BEAMS TO DEADMAN AT SPACING INDICATED ON A/S0.01 AND B/S0.01. AT EXISTING DEMIZING WALLS, INSTALL 5"Ø STD PIPE HORIZ. BRACING @O.C."

PROVIDE WATER RESISTANT PROTECTION TO EXISTING WALLS (REF. ARCH.).

PERFORM SELECTIVE DEMOLITION OF EXISTING STRUCTURE. (DEMOLITION BY GENERAL CONTRACTOR) INSTALL NEW FOUNDATIONS, COLUMNS, AND 2ND & 3RD FLOOR FRAMING. PROVIDE DECK LEAVE-OUTS AT BRACE LOGASTIONS

CONNECT STEEL BRACING MEMBERS TO NEW STRUCTURE AS INDICATED ON DETAILS CUT ON NEW CONSTRUCTION PLAN.

TEMPORARY BRACING MAY BE REMOVED AFTER ELEVATED COMPOSITE FLOORS AT 2ND & 3RD FLOORS HAS BEEN POURED AND CURED FOR A MINIMUM OF 7 DAYS.

10. CAST CONCRETE AT BRACE BLOCKOUTS IN COMPOSITE DECKS AS NEEDED.

REQUIRED.

CRACKING OF MORTAR JOINTS AND LOOSENING OF RUBBLE MAY OCCUR DURING INSTALLATION OF ADHESIVE ANCHORS IN EXISTING RUBBLE WALL. THE CONTRACTOR SHALL ADD A BID CONTINGENCY TO REPOINT JOINTS ON BOTH SIDES OF THE EXISTING WALL WHERE EXPOSED IN FINAL CONDITION.