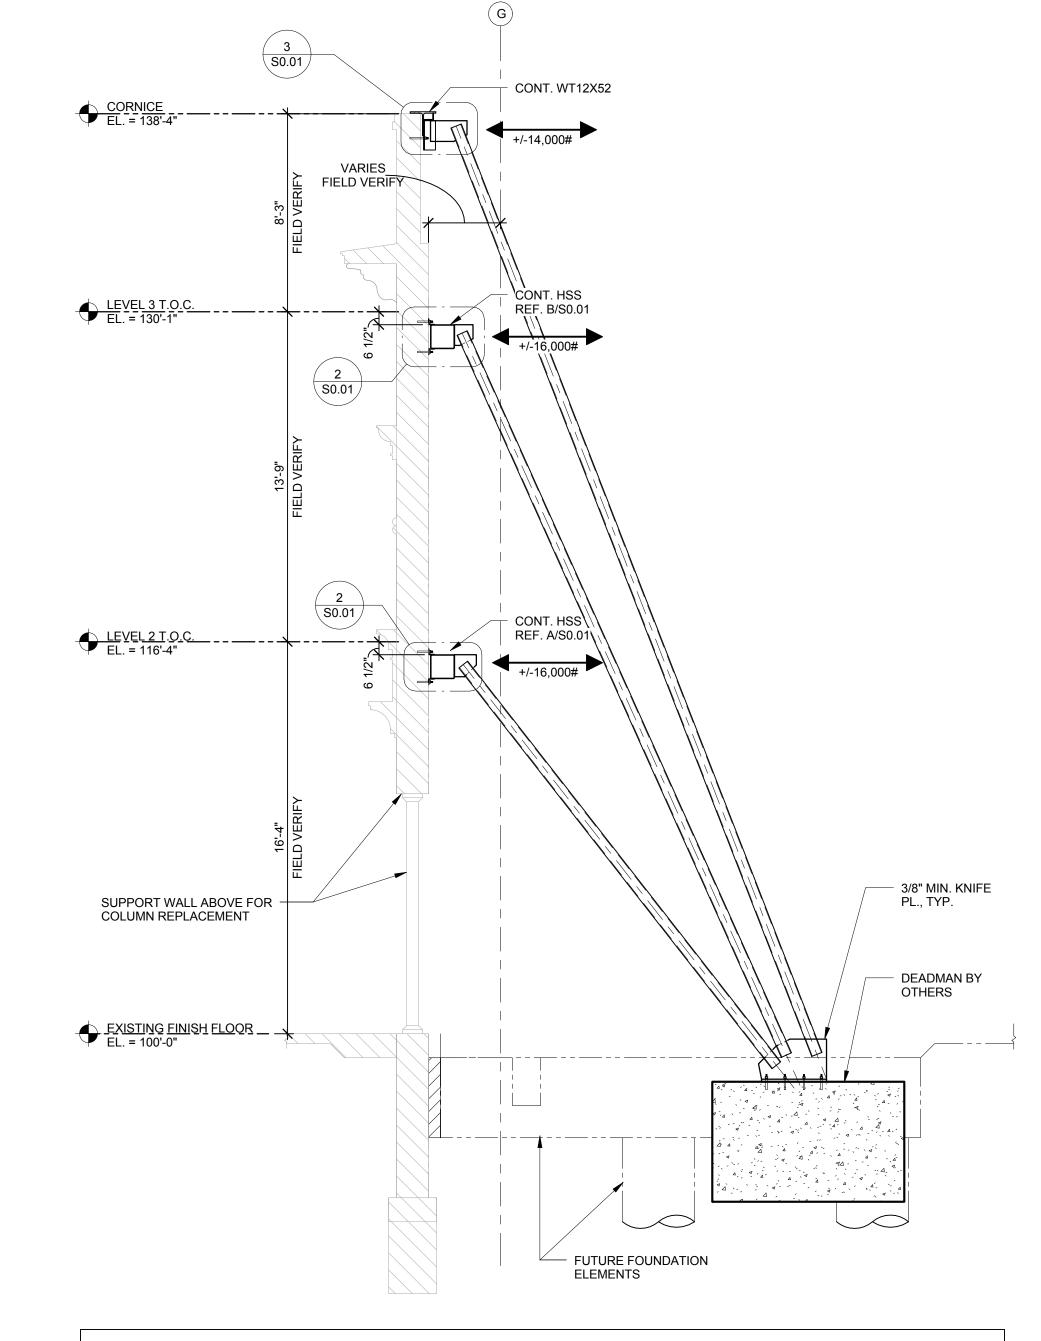

Sincerely,

**Buzz Hughes** 

Project Manager

REQUIRED TO FACE OF

GROUT BEHIND ENTIRE ANGLE

WITH NON-SHRINK GROUT, TYP.

EXISTING WALL

TYPICAL BEARING SURFACE PREPARATION AT HSS BEAMS

SCALE: 1 1/2" = 1'-0"

INTO EXISTING HISTORIC MASONRY

WALL WITH HILTI HIT-HY 70 HYBRID

TYPICAL BEARING SURFACE PREPARATION AT WT BEAM

SHIM WITH WASHERS AS

GROUT BEHIND ENTIRE ANGLE WITH NON-SHRINK GROUT, TYP.

REQUIRED TO FACE OF

EXISTING WALL

ADHESIVE ANCHORING INSTALLED

WITH SCREEN.

SCALE: 1 1/2" = 1'-0"

**EXISTING DEMIZING WALL AND CONCRESS AVE HISORIC FAÇADE BRACING SEQUENCE:** 

DOCUMENT PRE-CONSTRUCTION CONDITION OF BOTH SIDES OF EXISTING DEMIZING WALLS AND CONCRESS AVE HISORIC FAÇADE. NOTE ANY VISIBLE CRACKS, LOOSE ROCKS, OR ANY OTHER VISIBLE DISTRESS IN THE WALL OR ADJACENT PROPERTY

INSTALL NEW STEEL BRACING BEAMS AS SHOWN ON A & B/S0.01 AT CONGRESS AVE HISTORIC FAÇADE.

PROVIDE TEMPORARY FLOOR SUPPORT POST SHORES TO ALLOW REMOVAL OF EXISTING STUD WALLS.

AT CONGRESS AVENUE HISTORIC FAÇADE, PROVIDE TEMPORARY STEEL BRACING FROM HSS BRACING BEAMS TO DEADMAN AT SPACING INDICATED ON A/S0.01 AND B/S0.01. AT EXISTING DEMIZING WALLS, INSTALL 5"Ø STD PIPE HORIZ. BRACING @O.C."

PROVIDE WATER RESISTANT PROTECTION TO EXISTING WALLS (REF. ARCH.).

PERFORM SELECTIVE DEMOLITION OF EXISTING STRUCTURE. (DEMOLITION BY GENERAL CONTRACTOR) INSTALL NEW FOUNDATIONS, COLUMNS, AND 2ND & 3RD FLOOR FRAMING. PROVIDE DECK LEAVE-OUTS AT BRACE LOGASTIONS

CONNECT STEEL BRACING MEMBERS TO NEW STRUCTURE AS INDICATED ON DETAILS CUT ON NEW CONSTRUCTION PLAN.

TEMPORARY BRACING MAY BE REMOVED AFTER ELEVATED COMPOSITE FLOORS AT 2ND & 3RD FLOORS HAS BEEN POURED AND CURED FOR A MINIMUM OF 7 DAYS.

10. CAST CONCRETE AT BRACE BLOCKOUTS IN COMPOSITE DECKS AS NEEDED.

REQUIRED.

CRACKING OF MORTAR JOINTS AND LOOSENING OF RUBBLE MAY OCCUR DURING INSTALLATION OF ADHESIVE ANCHORS IN EXISTING RUBBLE WALL. THE CONTRACTOR SHALL ADD A BID CONTINGENCY TO REPOINT JOINTS ON BOTH SIDES OF THE EXISTING WALL WHERE EXPOSED IN FINAL CONDITION.