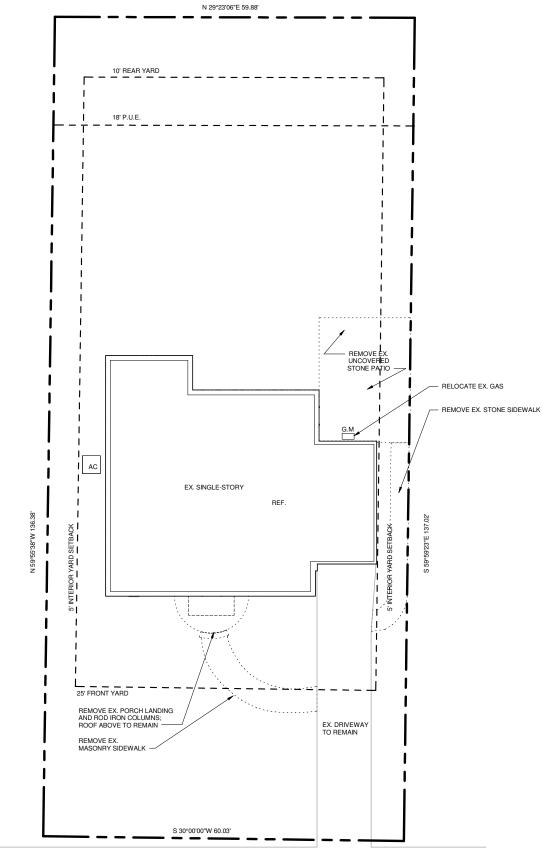

COPYRIGHT © 2017 Norma Yancey, AIA PROJECT NUMBER: 0000

DEMOLITION PLAN

D1.0

REMOVE EX. UNCOVERED STONE PATIO

2 PROPOSED SITE PLAN

1/8" = 1'-0"

EX. SIDEWALK TO REMAIN

EX. DRIVEWAY APRON TO REMAIN

AVENUE F

1 EXISTING SITE PLAN

Sidetracked

1605 E. 7th St. Unit B Austin, Texas 78702 512 774 4261

PRELIMINARY NOT FOR CONSTRUCTION

This drawing was prepared under the supervision of Norma Yancey. It is not to be used for regulatory approval, permitting, or construction purposes.