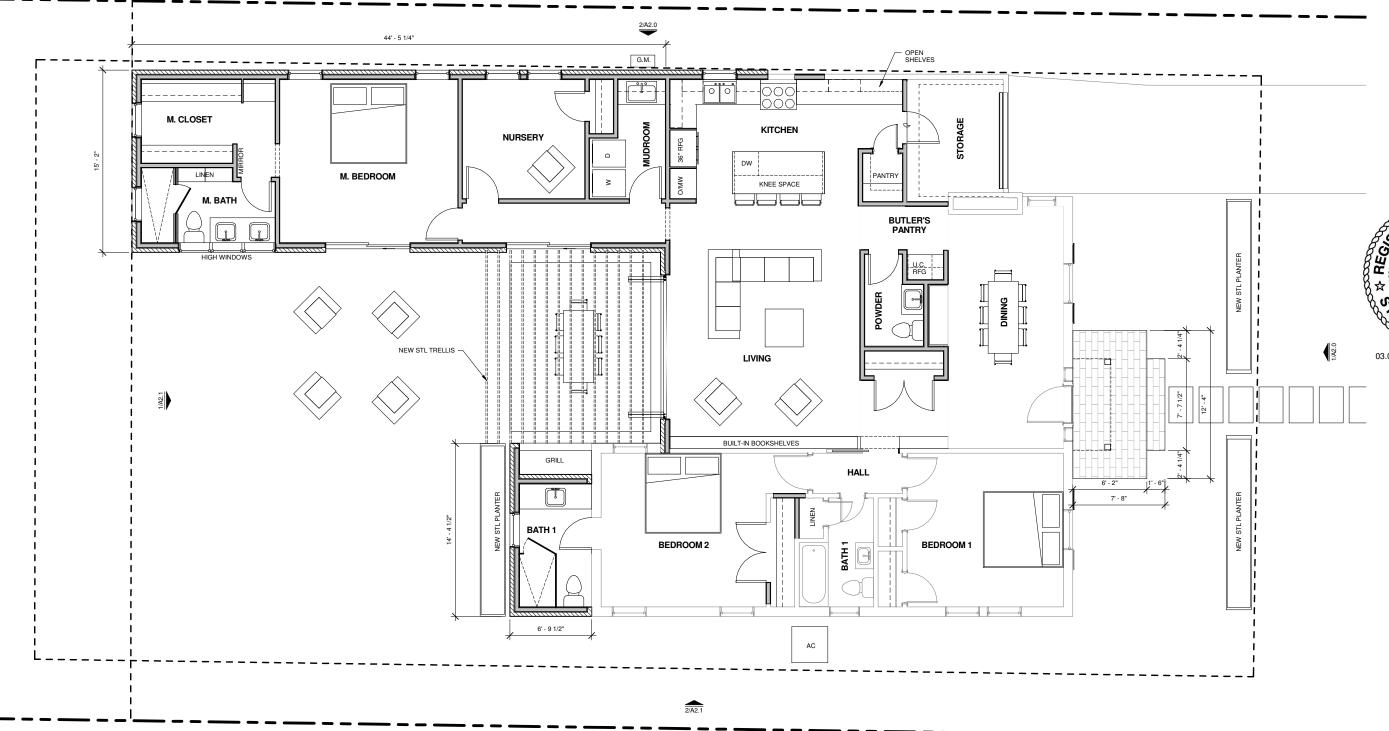

ERED ARC 03.06.17

Reed Residence

DATE ISSUED FOR 03.06.17 FOR PERMIT

COPYRIGHT © 2017 Norma Yancey, AIA PROJECT NUMBER: 0000

FIRST FLOOR PLAN

A1.0

1 ROOF PLAN

1/4" = 1'-0"