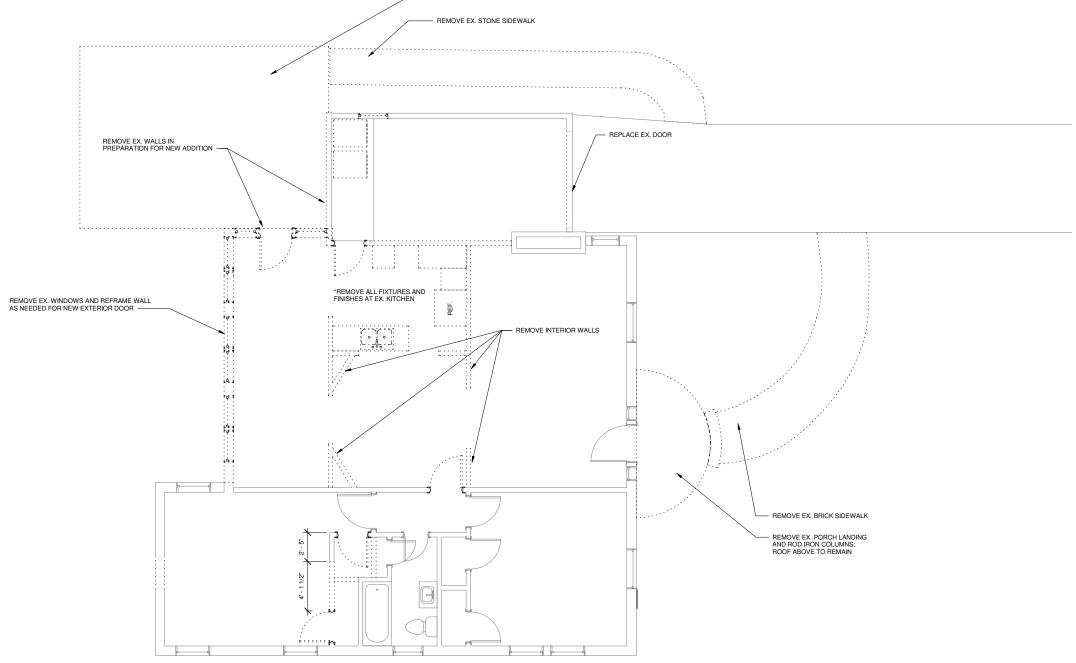

COPYRIGHT © 2017 Norma Yancey, AIA PROJECT NUMBER: 0000

DEMOLITION PLAN

D1.0

REMOVE EX. UNCOVERED STONE PATIO

2 PROPOSED SITE PLAN

1/8" = 1'-0"

EX. SIDEWALK TO REMAIN

EX. DRIVEWAY APRON TO REMAIN