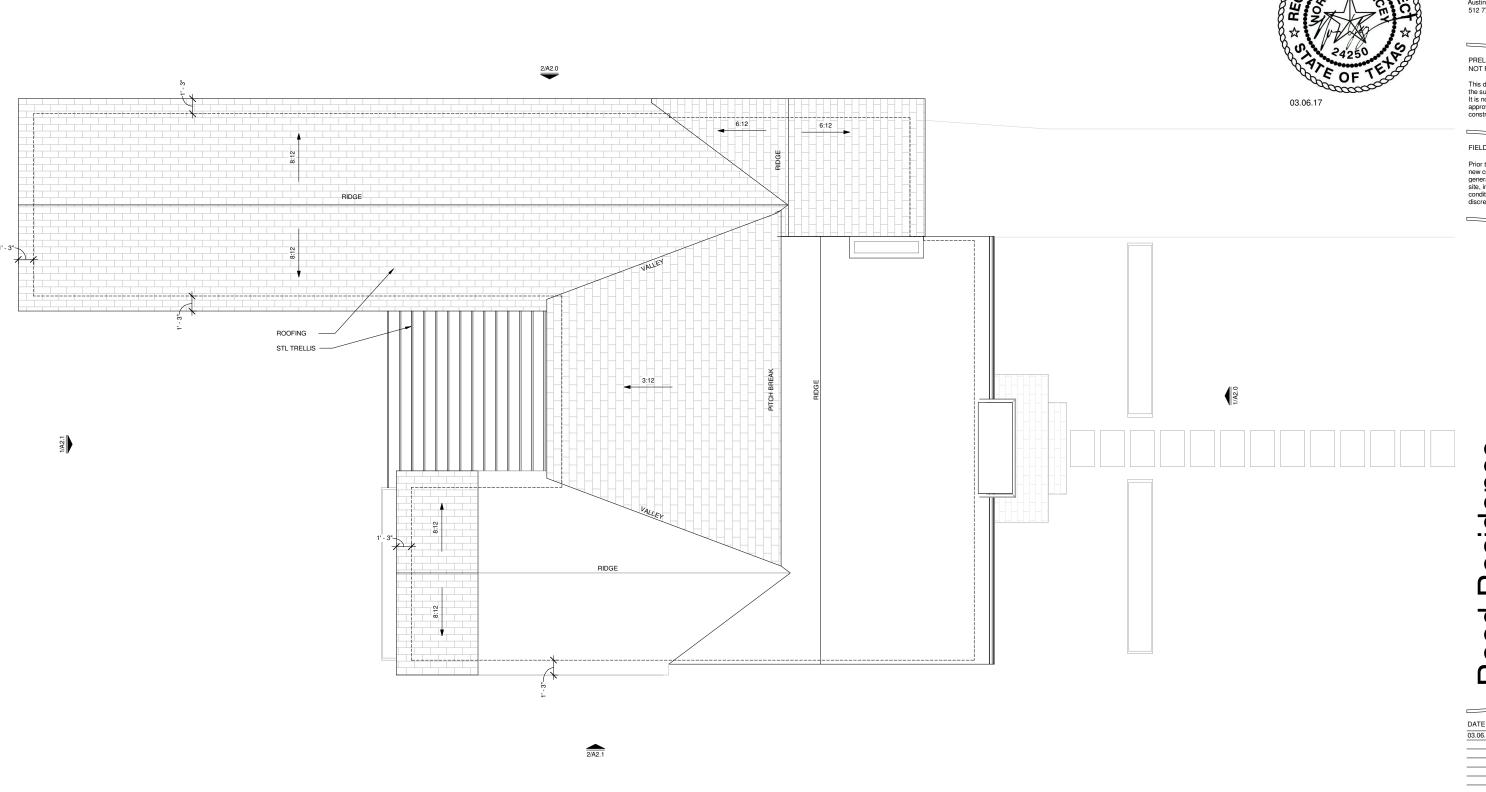

ERED ARC 03.06.17

Reed Residence

DATE ISSUED FOR 03.06.17 FOR PERMIT

COPYRIGHT © 2017 Norma Yancey, AIA PROJECT NUMBER: 0000

FIRST FLOOR PLAN

A1.0

1 ROOF PLAN

1/4" = 1'-0"

Reed Residence

DATE ISSUED FOR 03.06.17 FOR PERMIT

COPYRIGHT © 2017 Norma Yancey, AIA PROJECT NUMBER: 0000

ROOF PLAN

A1.1

 $2 \underset{\scriptscriptstyle{1/4"}}{\text{NORTH ELEVATION}}$ 

Sidetracked

1605 E. 7th St. Unit B Austin, Texas 78702 512 774 4261