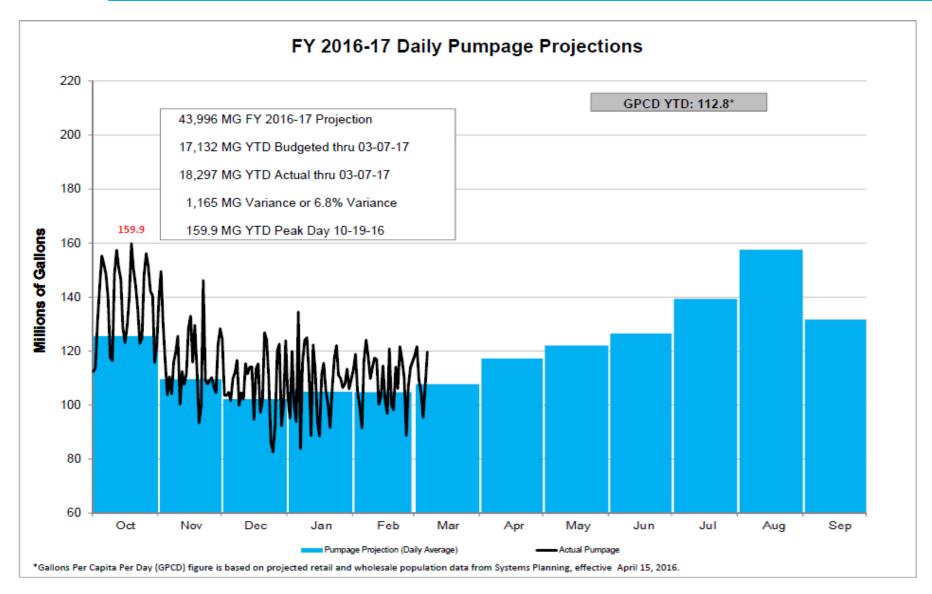

# Financial Status Report – February 2017 Water Pumpage By Month

## Financial Status Report – February 2017 Requirements

- Total YTD Requirements \$5.49M less than budgeted
- YTD Program Operating Requirements \$81.60M or 3.2% less than budgeted
- Debt Service Requirements \$90.19M or 0.8% less than budgeted