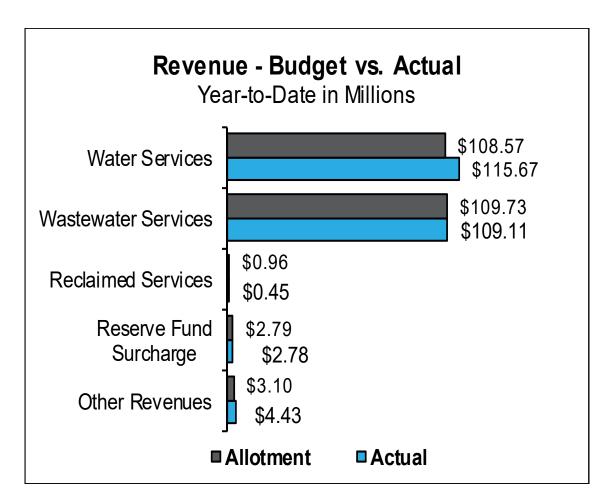

# Financial Status Report – February 2017 Fund Summary

|                              | YTD   |         |    |        |    |        |
|------------------------------|-------|---------|----|--------|----|--------|
|                              |       | lotment | _  | Actual |    | erence |
| Beginning Balance            | \$    | 134.66  | \$ | 138.61 | \$ | 3.95   |
| Water Services               | \$    | 108.57  | \$ | 115.67 | \$ | 7.10   |
| Wastewater Services          |       | 109.73  |    | 109.11 |    | (0.62) |
| Reclaimed Services           |       | 0.96    |    | 0.45   |    | (0.51) |
| Reserve Fund Surcharge       |       | 2.79    |    | 2.78   |    | (0.01) |
| Other Revenues               |       | 3.10    |    | 4.43   |    | 1.33   |
| Transfers In                 |       | 1.72    |    | 1.72   |    | 0.00   |
| Total Revenues & Transfers   | \$    | 226.87  | \$ | 234.16 | \$ | 7.29   |
| Total Program Operating Req. | \$    | 84.30   | \$ | 81.60  | \$ | 2.70   |
| Total Other Requirements     |       | 9.23    |    | 8.25   |    | 0.98   |
| Total Debt Service           |       | 90.91   |    | 90.19  |    | 0.72   |
| Transfers Out                |       | 53.60   |    | 52.51  |    | 1.10   |
| Total Revenue Requirements   | \$    | 238.04  | \$ | 232.55 | \$ | 5.49   |
| Ending balance               | \$    | 123.50  | \$ | 140.21 | \$ | 16.72  |
| Debt Service Coverage        |       | 1.38    |    | 1.52   | 2  |        |
|                              | to ro | unding. |    |        |    |        |