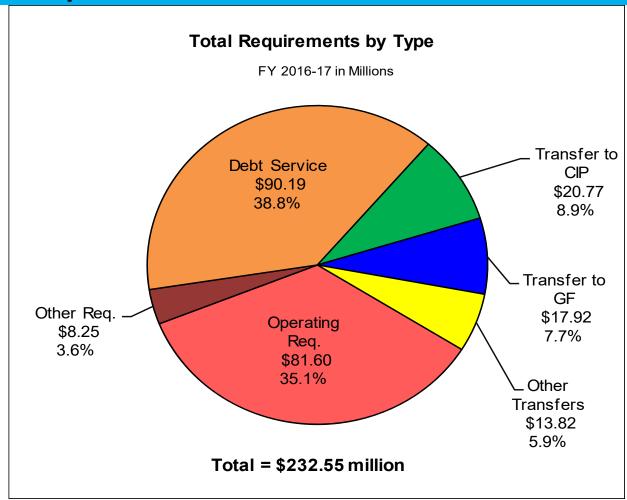

## Financial Status Report – February 2017 Requirements

- Total YTD Requirements \$5.49M less than budgeted
- YTD Program Operating Requirements \$81.60M or 3.2% less than budgeted
- Debt Service Requirements \$90.19M or 0.8% less than budgeted

# Financial Status Report – February 2017 Fund Summary

|                              | YTD   |         |    |        |    |        |
|------------------------------|-------|---------|----|--------|----|--------|
|                              |       | lotment | _  | Actual |    | erence |
| Beginning Balance            | \$    | 134.66  | \$ | 138.61 | \$ | 3.95   |
| Water Services               | \$    | 108.57  | \$ | 115.67 | \$ | 7.10   |
| Wastewater Services          |       | 109.73  |    | 109.11 |    | (0.62) |
| Reclaimed Services           |       | 0.96    |    | 0.45   |    | (0.51) |
| Reserve Fund Surcharge       |       | 2.79    |    | 2.78   |    | (0.01) |
| Other Revenues               |       | 3.10    |    | 4.43   |    | 1.33   |
| Transfers In                 |       | 1.72    |    | 1.72   |    | 0.00   |
| Total Revenues & Transfers   | \$    | 226.87  | \$ | 234.16 | \$ | 7.29   |
| Total Program Operating Req. | \$    | 84.30   | \$ | 81.60  | \$ | 2.70   |
| Total Other Requirements     |       | 9.23    |    | 8.25   |    | 0.98   |
| Total Debt Service           |       | 90.91   |    | 90.19  |    | 0.72   |
| Transfers Out                |       | 53.60   |    | 52.51  |    | 1.10   |
| Total Revenue Requirements   | \$    | 238.04  | \$ | 232.55 | \$ | 5.49   |
| Ending balance               | \$    | 123.50  | \$ | 140.21 | \$ | 16.72  |
| Debt Service Coverage        |       | 1.38    |    | 1.52   | 2  |        |
|                              | to ro | unding. |    |        |    |        |