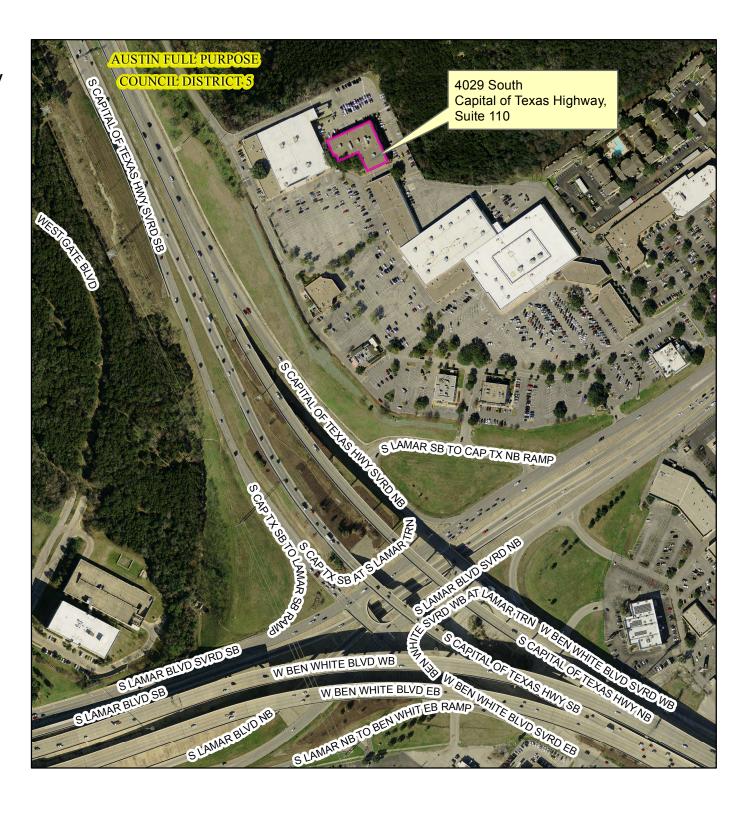

## Proposed Lease Renewal at 4029 S Capital of Texas Hwy Suite 110

Property of Interest 2015 Aerial Imagery, City of Austin

This product is for informational purposes and may not have been prepared for or be suitable for legal, engineering, or surveying purposes. It does not represent an on-the-ground survey and represents only the approximate relative location of property boundaries.