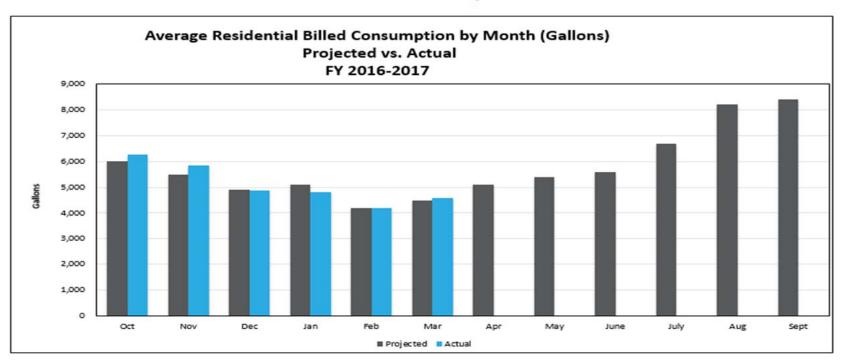

### **Average Residential Billed Water Consumption by Month**

#### **Billed Water Consumption**

| Average Residential Water Consumption | Oct   | Nov   | Dec   | Jan   | Feb   | Mar   | Арг   | May   | June  | July  | Aug   | Sept  |
|---------------------------------------|-------|-------|-------|-------|-------|-------|-------|-------|-------|-------|-------|-------|
| Projected                             | 6,000 | 5,500 | 4,900 | 5,100 | 4,200 | 4,500 | 5,100 | 5,400 | 5,600 | 6,700 | 8,200 | 8,400 |
| Actual                                | 6,277 | 5,851 | 4,880 | 4,815 | 4,186 | 4,577 |       |       |       |       |       |       |
| Variance                              | 277   | 351   | (20)  | (285) | (14)  | 77    |       |       |       |       |       |       |
| Variance %                            | 4.6%  | 6.4%  | -0.4% | -5.6% | -0.3% | 1.7%  |       |       |       |       |       |       |

Average Residential billed consumption for March 2017 was 4,577 gallons. This was 77 gallons, or 1.7%, more than projected for the month.