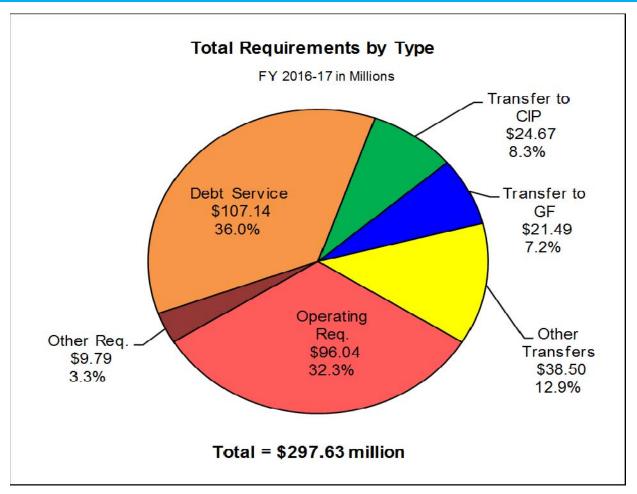

# Financial Status Report – March 2017 Total Requirements by Type

- Total YTD Requirements \$6.18M less than budgeted
- YTD Program Operating Requirements \$96.04M or 2.8% less than budgeted
- Debt Service Requirements \$107.14M or 0.7% less than budgeted

# Financial Status Report – March 2017 Fund Summary

|                               | YTD              |         |        |            |    |        |
|-------------------------------|------------------|---------|--------|------------|----|--------|
|                               | Allotment Actual |         | Actual | Difference |    |        |
| Beginning Balance             | \$               | 134.66  | \$     | 139.39     | \$ | 4.73   |
| Water Services                | \$               | 127.93  | \$     | 136.79     | \$ | 8.86   |
| Wastewater Services           |                  | 131.15  |        | 130.98     | •  | (0.17) |
| Reclaimed Services            |                  | 1.13    |        | 0.55       |    | (0.58) |
| Reserve Fund Surcharge        |                  | 3.29    |        | 3.30       |    | 0.01   |
| Other Revenues                |                  | 3.72    |        | 5.36       |    | 1.64   |
| Transfers In                  |                  | 24.00   |        | 24.00      |    | 0.00   |
| Total Revenues & Transfers    | \$               | 291.22  | \$     | 300.98     | \$ | 9.76   |
| Total Program Operating Req.  | \$               | 98.80   | \$     | 96.04      | S  | 2.76   |
| Total Other Requirements      | •                | 11.07   | •      | 9.79       | •  | 1.28   |
| Total Debt Service            |                  | 107.93  |        | 107.14     |    | 0.79   |
| Transfers Out                 |                  | 86.01   |        | 84.66      |    | 1.35   |
| Total Revenue Requirements    | \$               | 303.81  | \$     | 297.63     | \$ | 6.18   |
| Ending balance                | \$               | 122.08  | \$     | 142.73     | \$ | 20.65  |
| Debt Service Coverage         |                  | 1.39    |        | 1.54       |    |        |
| Note: Numbers may not add due | to ro            | unding. |        |            |    |        |