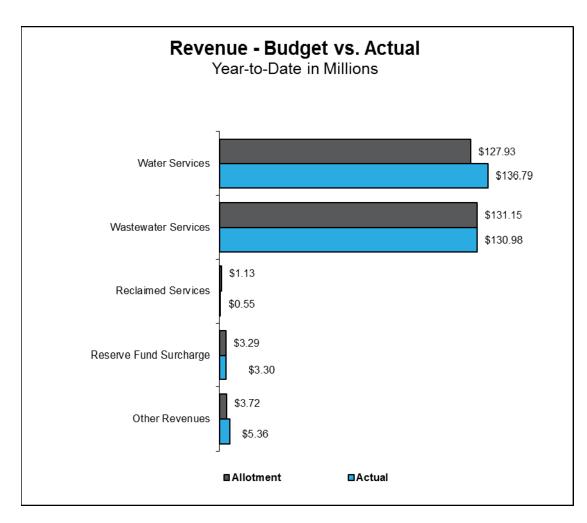

#### **Water Services**

- \$8.9M Above Projections
- 6.9% Above Projections

### **Wastewater Services**

- \$0.17M Below Projections
- 0.1% Below Projections

### **Total Revenues**

- \$300.98M
- \$9.8M Above Projections
- 3.4% Above Projections

# Financial Status Report – March 2017 Fund Summary

|                               | YTD              |         |        |            |    |        |
|-------------------------------|------------------|---------|--------|------------|----|--------|
|                               | Allotment Actual |         | Actual | Difference |    |        |
| Beginning Balance             | \$               | 134.66  | \$     | 139.39     | \$ | 4.73   |
| Water Services                | \$               | 127.93  | \$     | 136.79     | \$ | 8.86   |
| Wastewater Services           |                  | 131.15  |        | 130.98     | •  | (0.17) |
| Reclaimed Services            |                  | 1.13    |        | 0.55       |    | (0.58) |
| Reserve Fund Surcharge        |                  | 3.29    |        | 3.30       |    | 0.01   |
| Other Revenues                |                  | 3.72    |        | 5.36       |    | 1.64   |
| Transfers In                  |                  | 24.00   |        | 24.00      |    | 0.00   |
| Total Revenues & Transfers    | \$               | 291.22  | \$     | 300.98     | \$ | 9.76   |
| Total Program Operating Req.  | \$               | 98.80   | \$     | 96.04      | S  | 2.76   |
| Total Other Requirements      | •                | 11.07   | •      | 9.79       | •  | 1.28   |
| Total Debt Service            |                  | 107.93  |        | 107.14     |    | 0.79   |
| Transfers Out                 |                  | 86.01   |        | 84.66      |    | 1.35   |
| Total Revenue Requirements    | \$               | 303.81  | \$     | 297.63     | \$ | 6.18   |
| Ending balance                | \$               | 122.08  | \$     | 142.73     | \$ | 20.65  |
| Debt Service Coverage         |                  | 1.39    |        | 1.54       |    |        |
| Note: Numbers may not add due | to ro            | unding. |        |            |    |        |