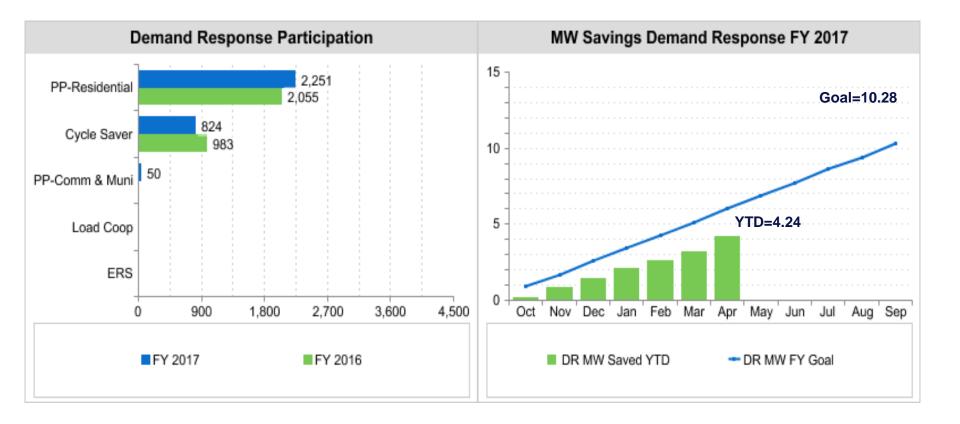

| Demand Response (DR) - Annual Incremental | MW Goal | MW To Date | Percentage | Participant Type | Participants To Date | MWh To Date | Rebate Budg | et  | Spent to Date |
|-------------------------------------------|---------|------------|------------|------------------|----------------------|-------------|-------------|-----|---------------|
| DR- Power Partner (Residential)           | 4.50    | 3.20       | 71%        | Devices          | 2,251                | 29          | \$ 850,     | 000 | \$ 509,776    |
| DR- Cycle Saver                           | 1.50    | 0.97       | 65%        | Devices          | 824                  | 5           | \$          | -   | \$-           |
| DR- Power Partner (Comm & Muni)           | 1.48    | 0.07       | 5%         | Devices          | 50                   | 0.29        | \$ 340,     | 000 | \$ 33,328     |
| DR- Load Coop                             | 2.80    |            |            | Customers        |                      |             | \$ 400,     | 000 | \$ 75,025     |
| DR- ERS (AE only)                         |         |            |            | Customers        |                      |             | \$          | -   | \$-           |
| Demand Response (DR) TOTAL                | 10.28   | 4.24       | 41%        |                  | 3,125                | 34          | \$ 1,590,   | 000 | \$ 618,129    |