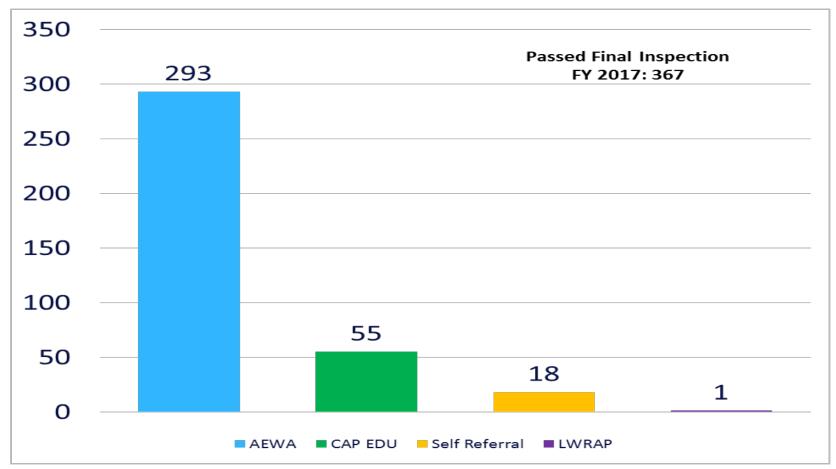

## Weatherization FY 2017 Oct-Apr

Self Referral = a customer who filled out an application for weatherization and is not a CAP customer For the CES Dashboard Report, Total Jobs Completed is defined as all homes that have been weatherized, inspected, and invoiced.

## Weatherization FY 2017 Oct-Apr

#### AEWA=Austin Energy Weatherization CAP=Customer Assistance Program

Applicants assessed by the Austin Energy Weatherization Team may be referred to other home repair resources for assistance before weatherization may be completed. Updated on 5/08/17 Source: eCombs: 5/04/16 & Encumbrances as of 5/05/17 Total Obligated=Spent + Encumbrance Weatherization Spent=\$992,819| Encumbrance=\$591,178 CAPs Spent=\$124,241 | Encumbrance=\$359,793