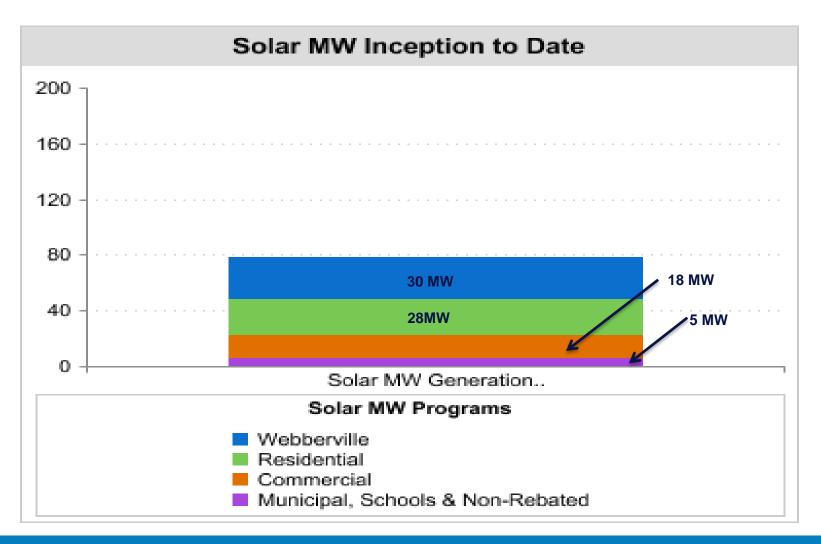

| Solar Energy        | MW Goal | MW To Date | Percentage | Participant Type | Participants To Date | MWh To Date | Incentive Budget | Spent to Date |
|---------------------|---------|------------|------------|------------------|----------------------|-------------|------------------|---------------|
| Residential         | 5.00    | 2.65       | 53%        | Customers        | 457                  | 4,479       | \$ 4,390,000     | \$ 2,292,194  |
| Commercial          | 5.00    | 0.63       | 13%        | Customers        | 10                   | 1,156       | \$ 3,110,000     | \$ 905,259    |
| Solar Water Heating |         |            |            | Customers        |                      |             | \$-              | \$-           |
| Solar Energy TOTAL  | 10.00   | 3.28       | 33%        |                  | 467                  | 5,635       | \$ 7,500,000     | \$ 3,197,453  |