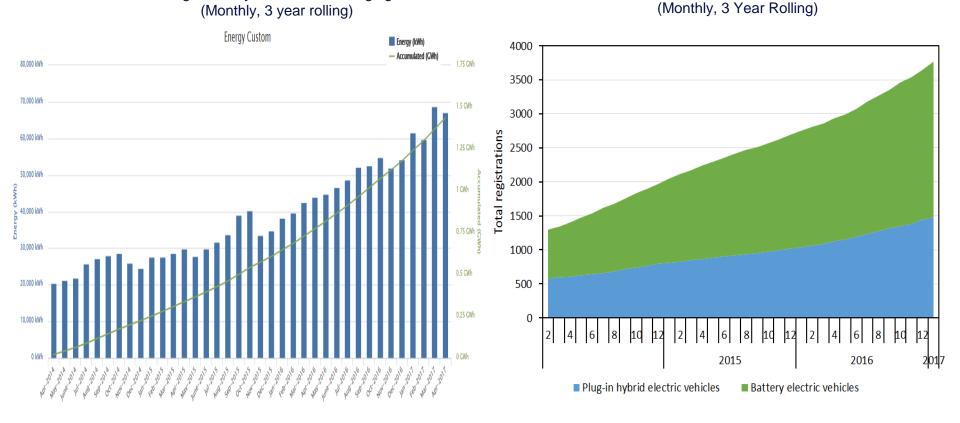

## **Electric Vehicles Charging & Adoption**

Public Charging: 1.693 GWh consumed through 233,528 charging sessions since program inception.

Plug-In EVerywhere kWh Charging

3,818 EVs consume approx. 11.4GWh/year. \*Data provided from EPRI for Travis and Williamson County.

Austin Area EV Consumer Adoption