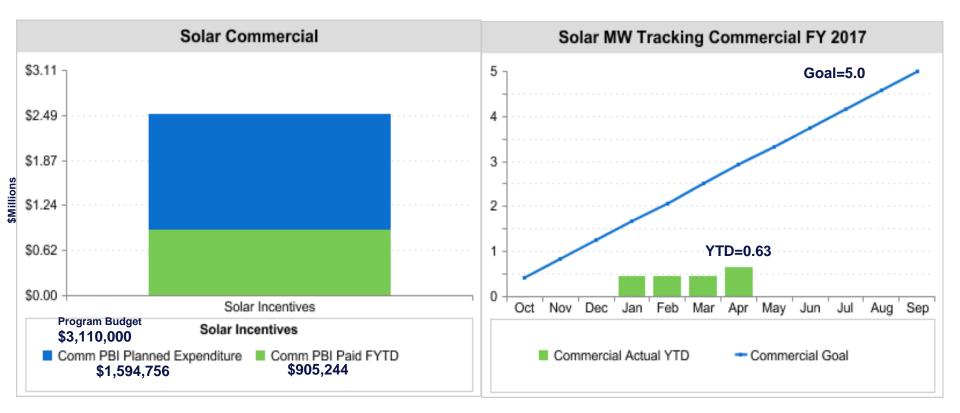

| Solar Energy        | MW Goal | MW To Date | Percentage | Participant Type | Participants To Date | MWh To Date | Incentive Budget | Spent to Date |
|---------------------|---------|------------|------------|------------------|----------------------|-------------|------------------|---------------|
| Residential         | 5.00    | 2.65       | 53%        | Customers        | 457                  | 4,479       | \$ 4,390,000     | \$ 2,292,194  |
| Commercial          | 5.00    | 0.63       | 13%        | Customers        | 10                   | 1,156       | \$ 3,110,000     | \$ 905,259    |
| Solar Water Heating |         |            |            | Customers        |                      |             | \$-              | \$-           |
| Solar Energy TOTAL  | 10.00   | 3.28       | 33%        |                  | 467                  | 5,635       | \$ 7,500,000     | \$ 3,197,453  |