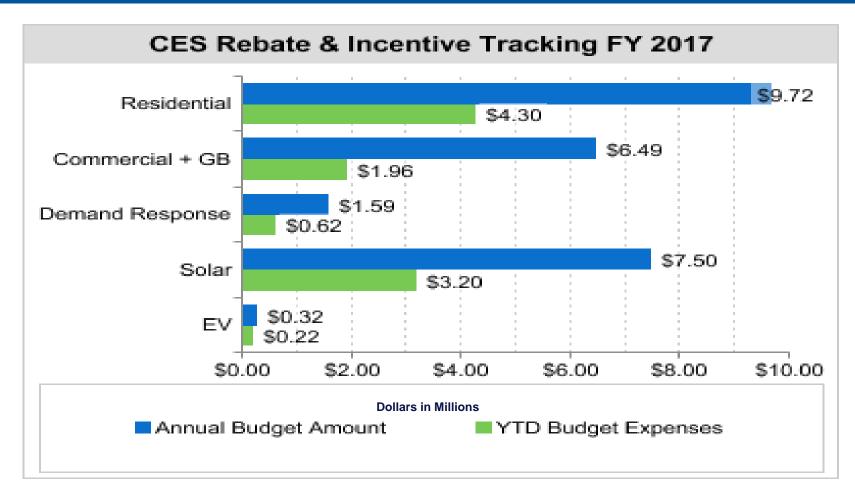

# Customer Energy Solutions Program Update as of April 30, 2017

TO SAFELY DELIVER CLEAN, AFFORDABLE, RELIABLE ENERGY AND EXCELLENT CUSTOMER SERVICE

CES Rebate & Incentive Tracking FY 2017 Oct-Apr

Source: RMC Report as of 5/05/17 eCombs as of 5/04/17 Based on unaudited numbers

| Residential                                                | MW Goal | MW To Date | Percentage | Participant Type | Participants To Date | MWh To Date | Rebate Budget | Spent to Date |
|------------------------------------------------------------|---------|------------|------------|------------------|----------------------|-------------|---------------|---------------|
| EES- Appliance Efficiency Program                          | 2.30    | 0.70       | 30%        | Customers        | 981                  | 1,931       | \$ 1,200,000  | \$ 698,945    |
| EES- Home Performance ES - Rebate                          | 2.50    | 0.50       | 20%        | Customers        | 278                  | 549         | \$ 2,200,000  | \$ 888,157    |
| EES- Home Performance ES - Rebate and Loan                 | 0.50    | 0.13       | 25%        | Customers        | 70                   | 138         | \$ 140,000    | \$ 79,081     |
| EES- Weatherization Assistance & CAP WX                    | 0.72    | 0.36       | 50%        | Customers        | 380                  | 415         | \$ 2,777,000  | \$ 1,117,060  |
| EES-Direct Install Program                                 |         |            |            | Houses           |                      |             | ++            | \$-           |
| EES- Strategic Partnership Between Utilities and Retailers | 1.00    | 1.00       | 100%       | Products         | 211,801              | 6,572       | \$ 900,000    | \$ 449,888    |
| EES- Multifamily                                           | 1.00    | 1.23       | 123%       | Apt Units        | 2,223                | 1,618       | \$ 2,500,000  | \$ 1,069,189  |
| EES- Multifamily Weatherization Assistance Program         | 3.00    | 2.93       | 98%        | Apt Units        | 3,516                | 3,266       | ++            |               |
| GB- Residential Ratings                                    | 0.54    | 0.23       | 43%        | Customers        | 303                  | 380         | \$-           | \$-           |
| GB- Residential Energy Code                                | 8.70    | 5.99       | 69%        | Customers        | 2,173                | 8,107       | \$ -          | \$ -          |
| Residential TOTAL                                          | 20.26   | 13.07      | 64%        |                  | 9,924                | 22,976      | \$ 9,717,000  | \$ 4,302,321  |

| Commercial                  | MW Goal | MW To Date | Percentage | Participant Type | Participants To Date | MWh To Date | Rebate Budget | Spent to Date |
|-----------------------------|---------|------------|------------|------------------|----------------------|-------------|---------------|---------------|
| EES- Commercial Rebate      | 10.05   | 2.83       | 28%        | Customers        | 113                  | 12,102      | \$ 4,000,000  | \$ 1,086,157  |
| EES- Small Business         | 3.40    | 2.00       | 59%        | Customers        | 236                  | 6,902       | \$ 2,160,000  | \$ 869,880    |
| EES- Municipal              |         |            |            | Customers        |                      |             | \$-           | \$-           |
| EES- Engineering Support    |         |            |            | Projects         |                      |             | \$-           | \$-           |
| EES/GB Commercial Projects  | 1.74    | 1.34       | 77%        | Customers        | 4                    | 6,677       | \$-           | \$-           |
| GB- Multifamily Ratings     | 0.44    | 0.81       | 185%       | Dwellings        | 1,083                | 1,905       | \$-           | \$-           |
| GB- Multifamily Energy Code | 2.65    | 0.93       | 35%        | Dwellings        | 2,504                | 669         | \$-           | \$-           |
| GB- Commercial Ratings      | 0.85    | 1.40       | 165%       | 1,000 sf         | 1,727                | 6,608       | \$ 306,000    | \$-           |
| GB- Commercial Energy Code  | 4.05    | 7.54       | 186%       | 1,000 sf         | 4,843                | 21,256      | \$-           | \$-           |
| Commercial TOTAL            | 23.18   | 16.85      | 73%        |                  | 3,940                | 56,119      | \$ 6,466,000  | \$ 1,956,037  |

| Demand Response (DR) - Annual Incremental | MW Goal | MW To Date | Percentage | Participant Type | Participants To Date | MWh To Date | Rebate Budg | et  | Spent to Date |
|-------------------------------------------|---------|------------|------------|------------------|----------------------|-------------|-------------|-----|---------------|
| DR- Power Partner (Residential)           | 4.50    | 3.20       | 71%        | Devices          | 2,251                | 29          | \$ 850,     | 000 | \$ 509,776    |
| DR- Cycle Saver                           | 1.50    | 0.97       | 65%        | Devices          | 824                  | 5           | \$          | -   | \$-           |
| DR- Power Partner (Comm & Muni)           | 1.48    | 0.07       | 5%         | Devices          | 50                   | 0.29        | \$ 340,     | 000 | \$ 33,328     |
| DR- Load Coop                             | 2.80    |            |            | Customers        |                      |             | \$ 400,     | 000 | \$ 75,025     |
| DR- ERS (AE only)                         |         |            |            | Customers        |                      |             | \$          | -   | \$-           |
| Demand Response (DR) TOTAL                | 10.28   | 4.24       | 41%        |                  | 3,125                | 34          | \$ 1,590,   | 000 | \$ 618,129    |

| Solar Energy        | MW Goal | MW To Date | Percentage | Participant Type | Participants To Date | MWh To Date | Incentive Budget | Spent to Date |
|---------------------|---------|------------|------------|------------------|----------------------|-------------|------------------|---------------|
| Residential         | 5.00    | 2.65       | 53%        | Customers        | 457                  | 4,479       | \$ 4,390,000     | \$ 2,292,194  |
| Commercial          | 5.00    | 0.63       | 13%        | Customers        | 10                   | 1,156       | \$ 3,110,000     | \$ 905,259    |
| Solar Water Heating |         |            |            | Customers        |                      |             | \$-              | \$-           |
| Solar Energy TOTAL  | 10.00   | 3.28       | 33%        |                  | 467                  | 5,635       | \$ 7,500,000     | \$ 3,197,453  |