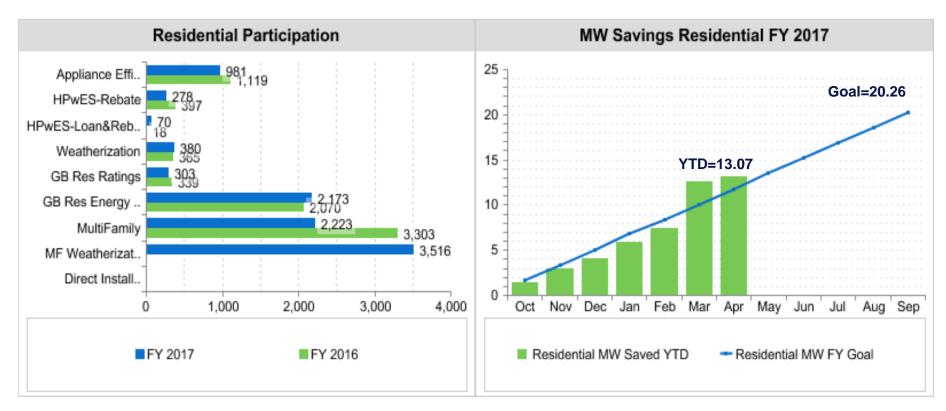

| Residential                                                | MW Goal | MW To Date | Percentage | Participant Type | Participants To Date | MWh To Date | Rebate Budget | Spent to Date |
|------------------------------------------------------------|---------|------------|------------|------------------|----------------------|-------------|---------------|---------------|
| EES- Appliance Efficiency Program                          | 2.30    | 0.70       | 30%        | Customers        | 981                  | 1,931       | \$ 1,200,000  | \$ 698,945    |
| EES- Home Performance ES - Rebate                          | 2.50    | 0.50       | 20%        | Customers        | 278                  | 549         | \$ 2,200,000  | \$ 888,157    |
| EES- Home Performance ES - Rebate and Loan                 | 0.50    | 0.13       | 25%        | Customers        | 70                   | 138         | \$ 140,000    | \$ 79,081     |
| EES- Weatherization Assistance & CAP WX                    | 0.72    | 0.36       | 50%        | Customers        | 380                  | 415         | \$ 2,777,000  | \$ 1,117,060  |
| EES-Direct Install Program                                 |         |            |            | Houses           |                      |             | ++            | \$-           |
| EES- Strategic Partnership Between Utilities and Retailers | 1.00    | 1.00       | 100%       | Products         | 211,801              | 6,572       | \$ 900,000    | \$ 449,888    |
| EES- Multifamily                                           | 1.00    | 1.23       | 123%       | Apt Units        | 2,223                | 1,618       | \$ 2,500,000  | \$ 1,069,189  |
| EES- Multifamily Weatherization Assistance Program         | 3.00    | 2.93       | 98%        | Apt Units        | 3,516                | 3,266       | ++            |               |
| GB- Residential Ratings                                    | 0.54    | 0.23       | 43%        | Customers        | 303                  | 380         | \$-           | \$-           |
| GB- Residential Energy Code                                | 8.70    | 5.99       | 69%        | Customers        | 2,173                | 8,107       | \$ -          | \$ -          |
| Residential TOTAL                                          | 20.26   | 13.07      | 64%        |                  | 9,924                | 22,976      | \$ 9,717,000  | \$ 4,302,321  |