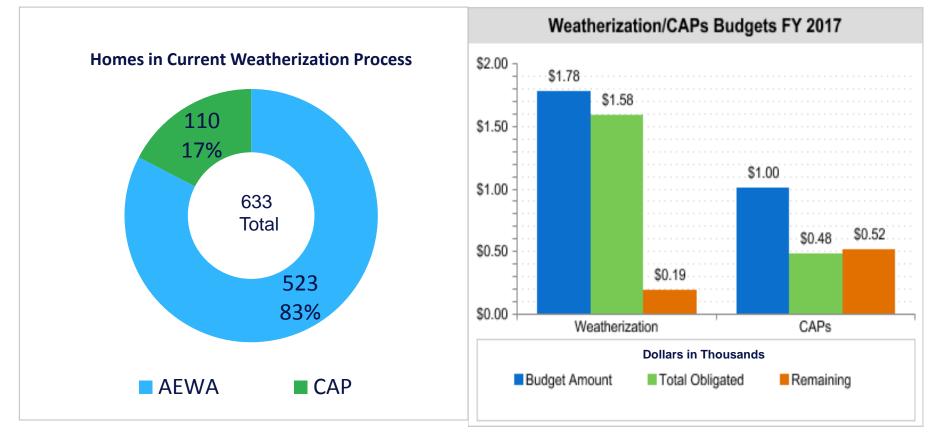

## Weatherization FY 2017 Oct-Apr

Self Referral = a customer who filled out an application for weatherization and is not a CAP customer For the CES Dashboard Report, Total Jobs Completed is defined as all homes that have been weatherized, inspected, and invoiced.

## Weatherization FY 2017 Oct-Apr

#### AEWA=Austin Energy Weatherization CAP=Customer Assistance Program

Applicants assessed by the Austin Energy Weatherization Team may be referred to other home repair resources for assistance before weatherization may be completed. Updated on 5/08/17 Source: eCombs: 5/04/16 & Encumbrances as of 5/05/17 Total Obligated=Spent + Encumbrance Weatherization Spent=\$992,819| Encumbrance=\$591,178 CAPs Spent=\$124,241 | Encumbrance=\$359,793

| Low Income Program            | Budget       | Encumbrance as of 5/05/17 | Spent To Date |
|-------------------------------|--------------|---------------------------|---------------|
| EES Weatherization Assistance | \$ 1,777,000 | \$ 591,178                | \$ 992,819    |
| CAP Weatherization            | \$ 1,000,000 | \$ 359,793                | \$ 124,241    |