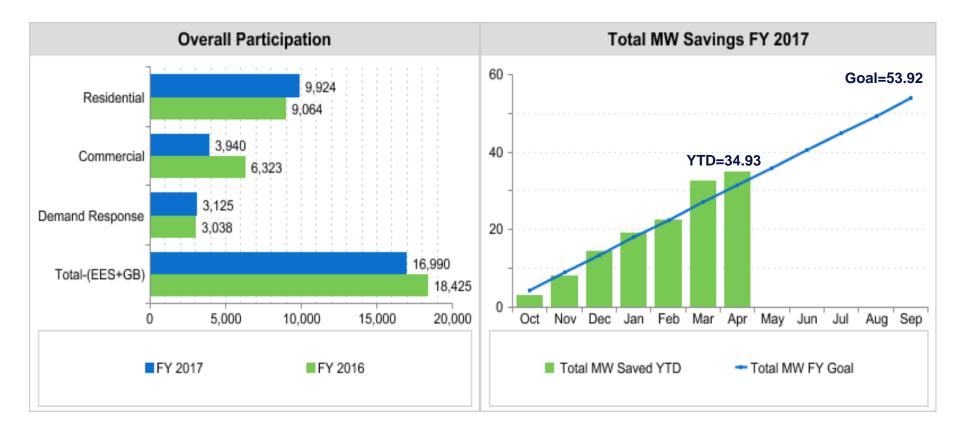

| Residential                                                | MW Goal | MW To Date | Percentage | Participant Type | Participants To Date | MWh To Date | Rebate Budget | Spent to Date |
|------------------------------------------------------------|---------|------------|------------|------------------|----------------------|-------------|---------------|---------------|
| EES- Appliance Efficiency Program                          | 2.30    | 0.70       | 30%        | Customers        | 981                  | 1,931       | \$ 1,200,000  | \$ 698,945    |
| EES- Home Performance ES - Rebate                          | 2.50    | 0.50       | 20%        | Customers        | 278                  | 549         | \$ 2,200,000  | \$ 888,157    |
| EES- Home Performance ES - Rebate and Loan                 | 0.50    | 0.13       | 25%        | Customers        | 70                   | 138         | \$ 140,000    | \$ 79,081     |
| EES- Weatherization Assistance & CAP WX                    | 0.72    | 0.36       | 50%        | Customers        | 380                  | 415         | \$ 2,777,000  | \$ 1,117,060  |
| EES-Direct Install Program                                 |         |            |            | Houses           |                      |             | ++            | \$-           |
| EES- Strategic Partnership Between Utilities and Retailers | 1.00    | 1.00       | 100%       | Products         | 211,801              | 6,572       | \$ 900,000    | \$ 449,888    |
| EES- Multifamily                                           | 1.00    | 1.23       | 123%       | Apt Units        | 2,223                | 1,618       | \$ 2,500,000  | \$ 1,069,189  |
| EES- Multifamily Weatherization Assistance Program         | 3.00    | 2.93       | 98%        | Apt Units        | 3,516                | 3,266       | ++            |               |
| GB- Residential Ratings                                    | 0.54    | 0.23       | 43%        | Customers        | 303                  | 380         | \$-           | \$-           |
| GB- Residential Energy Code                                | 8.70    | 5.99       | 69%        | Customers        | 2,173                | 8,107       | \$ -          | \$ -          |
| Residential TOTAL                                          | 20.26   | 13.07      | 64%        |                  | 9,924                | 22,976      | \$ 9,717,000  | \$ 4,302,321  |

| Commercial                  | MW Goal | MW To Date | Percentage | Participant Type | Participants To Date | MWh To Date | Rebate Budget | Spent to Date |
|-----------------------------|---------|------------|------------|------------------|----------------------|-------------|---------------|---------------|
| EES- Commercial Rebate      | 10.05   | 2.83       | 28%        | Customers        | 113                  | 12,102      | \$ 4,000,000  | \$ 1,086,157  |
| EES- Small Business         | 3.40    | 2.00       | 59%        | Customers        | 236                  | 6,902       | \$ 2,160,000  | \$ 869,880    |
| EES- Municipal              |         |            |            | Customers        |                      |             | \$-           | \$-           |
| EES- Engineering Support    |         |            |            | Projects         |                      |             | \$-           | \$-           |
| EES/GB Commercial Projects  | 1.74    | 1.34       | 77%        | Customers        | 4                    | 6,677       | \$-           | \$-           |
| GB- Multifamily Ratings     | 0.44    | 0.81       | 185%       | Dwellings        | 1,083                | 1,905       | \$-           | \$-           |
| GB- Multifamily Energy Code | 2.65    | 0.93       | 35%        | Dwellings        | 2,504                | 669         | \$-           | \$-           |
| GB- Commercial Ratings      | 0.85    | 1.40       | 165%       | 1,000 sf         | 1,727                | 6,608       | \$ 306,000    | \$-           |
| GB- Commercial Energy Code  | 4.05    | 7.54       | 186%       | 1,000 sf         | 4,843                | 21,256      | \$-           | \$-           |
| Commercial TOTAL            | 23.18   | 16.85      | 73%        |                  | 3,940                | 56,119      | \$ 6,466,000  | \$ 1,956,037  |

| Demand Response (DR) - Annual Incremental | MW Goal | MW To Date | Percentage | Participant Type | Participants To Date | MWh To Date | Rebate Budg | et  | Spent to Date |
|-------------------------------------------|---------|------------|------------|------------------|----------------------|-------------|-------------|-----|---------------|
| DR- Power Partner (Residential)           | 4.50    | 3.20       | 71%        | Devices          | 2,251                | 29          | \$ 850,     | 000 | \$ 509,776    |
| DR- Cycle Saver                           | 1.50    | 0.97       | 65%        | Devices          | 824                  | 5           | \$          | -   | \$-           |
| DR- Power Partner (Comm & Muni)           | 1.48    | 0.07       | 5%         | Devices          | 50                   | 0.29        | \$ 340,     | 000 | \$ 33,328     |
| DR- Load Coop                             | 2.80    |            |            | Customers        |                      |             | \$ 400,     | 000 | \$ 75,025     |
| DR- ERS (AE only)                         |         |            |            | Customers        |                      |             | \$          | -   | \$-           |
| Demand Response (DR) TOTAL                | 10.28   | 4.24       | 41%        |                  | 3,125                | 34          | \$ 1,590,   | 000 | \$ 618,129    |

| CES         | MW Goal | MW To Date | Percentage | Participant Type | Participants To Date | MWh To Date | Rebate Budget | Spent to Date |
|-------------|---------|------------|------------|------------------|----------------------|-------------|---------------|---------------|
| Grand TOTAL | 53.92   | 34.93      | 65%        |                  | 16,990               | 79,129      | \$ 17,801,000 | \$ 6,876,486  |