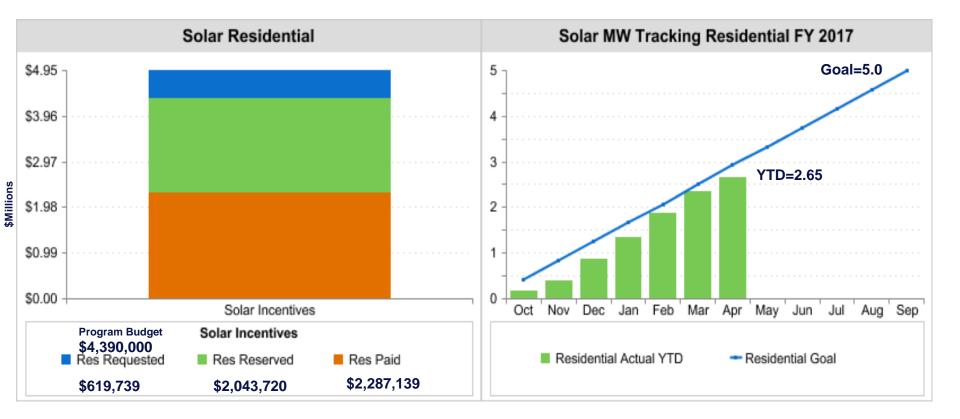

| Solar Energy        | MW Goal | MW To Date | Percentage | Participant Type | Participants To Date | MWh To Date | Incentive Budget | Spent to Date |
|---------------------|---------|------------|------------|------------------|----------------------|-------------|------------------|---------------|
| Residential         | 5.00    | 2.65       | 53%        | Customers        | 457                  | 4,479       | \$ 4,390,000     | \$ 2,292,194  |
| Commercial          | 5.00    | 0.63       | 13%        | Customers        | 10                   | 1,156       | \$ 3,110,000     | \$ 905,259    |
| Solar Water Heating |         |            |            | Customers        |                      |             | \$-              | \$-           |
| Solar Energy TOTAL  | 10.00   | 3.28       | 33%        |                  | 467                  | 5,635       | \$ 7,500,000     | \$ 3,197,453  |