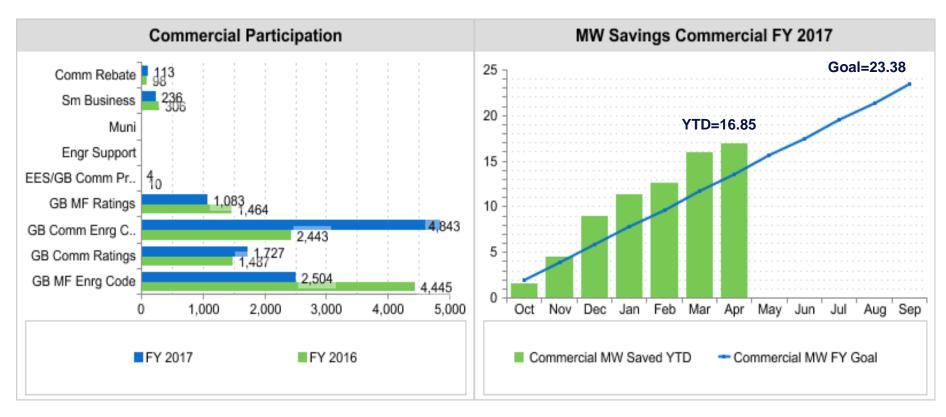

AUSTIN

Residential -Strategic Partnership between Utilities and Retailers (SPUR)- FY 2017=211,801 FY 2016=128,149

GB(Green Building) Commercial Ratings and GB Energy Code participation is in "1000's square feet" GB MF(Multi Family) Energy Code participation is in number of dwelling units

Commercial + Thermal Energy Storage Commercial Goal=23.18 Thermal Energy Storage Goal=0.20 Total Goal=23.38

| Commercial                  | MW Goal | MW To Date | Percentage | Participant Type | Participants To Date | MWh To Date | Rebate Budget | Spent to Date |
|-----------------------------|---------|------------|------------|------------------|----------------------|-------------|---------------|---------------|
| EES- Commercial Rebate      | 10.05   | 2.83       | 28%        | Customers        | 113                  | 12,102      | \$ 4,000,000  | \$ 1,086,157  |
| EES- Small Business         | 3.40    | 2.00       | 59%        | Customers        | 236                  | 6,902       | \$ 2,160,000  | \$ 869,880    |
| EES- Municipal              |         |            |            | Customers        |                      |             | \$-           | \$-           |
| EES- Engineering Support    |         |            |            | Projects         |                      |             | \$-           | \$-           |
| EES/GB Commercial Projects  | 1.74    | 1.34       | 77%        | Customers        | 4                    | 6,677       | \$-           | \$-           |
| GB- Multifamily Ratings     | 0.44    | 0.81       | 185%       | Dwellings        | 1,083                | 1,905       | \$-           | \$-           |
| GB- Multifamily Energy Code | 2.65    | 0.93       | 35%        | Dwellings        | 2,504                | 669         | \$-           | \$-           |
| GB- Commercial Ratings      | 0.85    | 1.40       | 165%       | 1,000 sf         | 1,727                | 6,608       | \$ 306,000    | \$-           |
| GB- Commercial Energy Code  | 4.05    | 7.54       | 186%       | 1,000 sf         | 4,843                | 21,256      | \$-           | \$-           |
| Commercial TOTAL            | 23.18   | 16.85      | 73%        |                  | 3,940                | 56,119      | \$ 6,466,000  | \$ 1,956,037  |