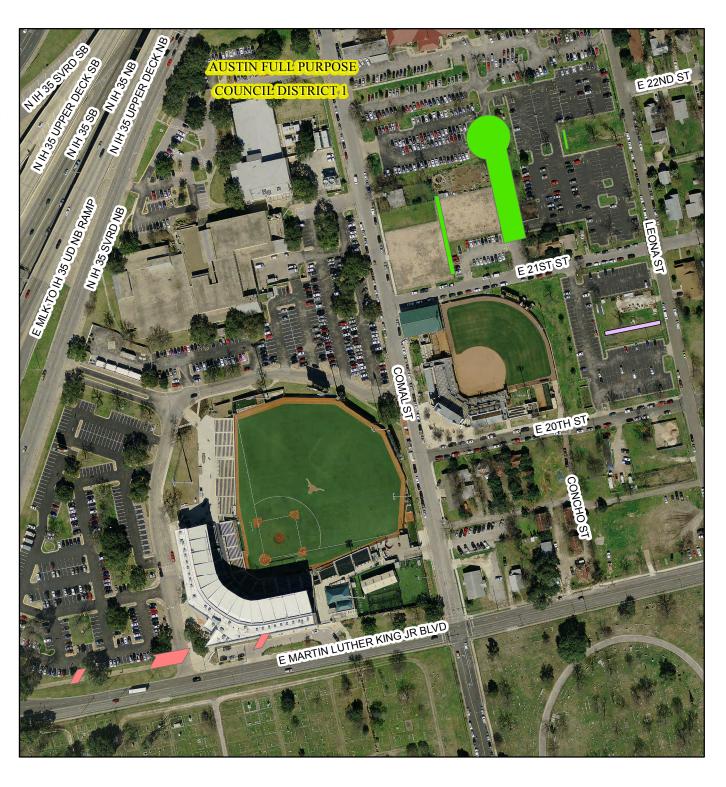

## Proposed Right-of-Way Vacations at University of Texas Property at E Martin Luther King Jr Blvd

Whittier St - 2,361 sq ft Alley - 622 sq ft Alley - 622 sq ft

Alley - 1,300 sq ft

Concho St - 17,838 sq ft Alley - 277 sq ft

Alley - 1,848 sq ft

2015 Aerial Imagery, City of Austin

250

500 Feet

This product is for informational purposes and may not have been prepared for or be suitable for legal, engineering, or surveying purposes. It does not represent an on-the-ground survey and represents only the approximate relative location of property boundaries.

This product has been produced by the Office of Real Estate Services for the sole purpose of geographic reference. No warranty is made by the City of Austin regarding specific accuracy or completeness.