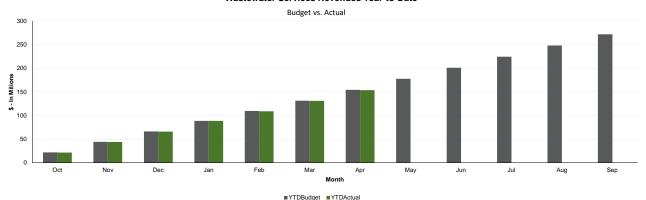

Year-to-date Water Services revenues were above projections in all five customer classes, with Residential and Multifamily driving most of the increase by 4.7% and 13.8%, respectively.

Wastewater Services were below projections in the Commercial and Residential customer classes by 5.2% and 2.9%, respectively. This offset increases in the other customer classes.