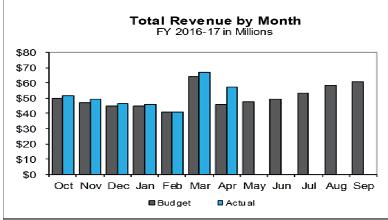

Revenues and Transfers In for April were \$57.46 million, or 25.4% above projections.