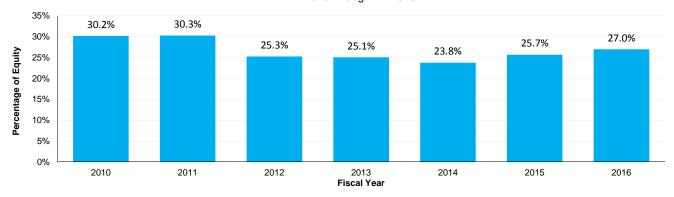

15 | FY 2015-16 | FY 2016-17 YTD |
|-----------------------|------------|------------|------------|------------|------------|----------------|
| Debt Service Coverage | 1.48       | 1.41       | 1.25       | 1.40       | 1.87       | 1.58           |

The Debt Service Coverage graph above indicates how much revenue, after deducting operating costs, could go towards paying long-term debt service. The utility's bond covenants require debt service coverage of 1.25 times long-term debt service requirements. City of Austin financial policies target minimum debt service coverage of 1.5 times.

The ratios reflected for FY11-12 through FY15-16 are audited, as reflected in the City's Comprehensive Annual Financial Report (CAFR).

# **Percent of Equity in Utility Systems**

FY 2010 through FY 2016



| Percentage of Equity | 2010  | 2011  | 2012  | 2013  | 2014  | 2015  | 2016  |
|----------------------|-------|-------|-------|-------|-------|-------|-------|
| Percent of Equity    | 30.2% | 30.3% | 25.3% | 25.1% | 23.8% | 25.7% | 27.0% |

The Percent of Equity in Utility Systems is computed by dividing the combined utility system equity by the combined utility system costs net of depreciation. The Percent of Equity is calculated once audited financials from the Controller's Office are available.

| <b>CUSTOMER</b> | DEMVND |       | CTEDISTICS |
|-----------------|--------|-------|------------|
| COSIONER        | DEMAND | CHARA | ししにいうこしつ   |

## **Number of Customers**



| Customers       | Oct     | Nov     | Dec     | Jan     | Feb     | Mar     | Apr     | May     | June    |