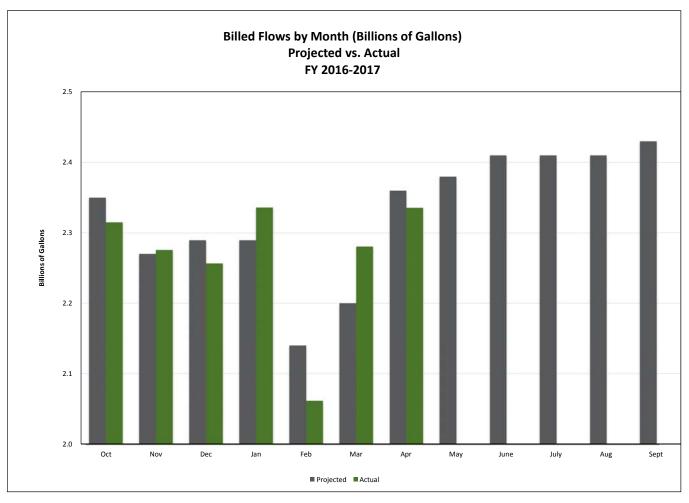

## **User Characteristics**

|                                | Projected | Actual  |      |
|--------------------------------|-----------|---------|------|
| Water Customers                | 226,748   | 229,069 | The  |
| Wastewater Customers           | 215,860   | 215,901 | 235  |
| Monthly Pumpage                | 3.52      | 3.66    | 230  |
| YTD Pumpage                    | 23.27     | 24.60   | 225  |
| Monthly Billed Use             | 2.92      | 3.02    | 220  |
| YTD Billed Use                 | 20.69     | 21.42   | 220  |
| Monthly Influent Flow          | 3.34      | 3.20    | 215  |
| YTD Influent Flow              | 24.06     | 21.93   | 210  |
| Monthly Billed Flow            | 2.36      | 2.34    | 2 10 |
| YTD Billed Flow                | 15.89     | 15.86   | 205  |
| (Above in Billions of Gallons) |           |         |      |
| Avg. Residential Use (gal)     | 5,100     | 4,912   |      |
| Avg. Residential Flow (gal)    | 4,444     | 3,878   |      |