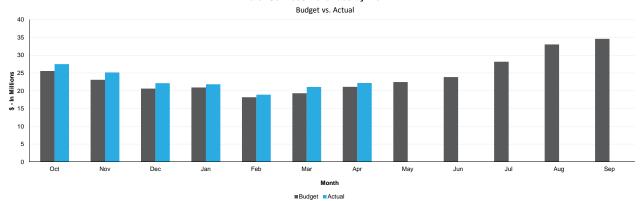

## Revenue Highlights

Total revenues for the fiscal year were \$358.44 million. This is \$21.42 million or 6.4% more than projected.

- Water services were \$159.03 million, or 6.7% above projections.
- Wastewater services were \$153.68 million, or 0.3% below projections.
- Reclaimed services were \$0.63 million, or 51.5% below projections.
- Reserve fund surcharge was \$3.85 million, or 0.3% above projections.
- Other revenues, including miscellaneous and interest income totaled \$6.01 million, or 38.5% more than projected.
- Transfers In were \$35.24 million, or 45.1% above projections.

Revenue - Budget vs. Actual Year-to-Date in Millions \$149.06 Water Services \$159.03 \$154.21 Wastewater Services \$153.68 \$1.29 Redaimed Services \$0.63 Reserve Fund \$3.85 Surcharge \$3.85 \$4.34 Other Revenues \$6.01 Actual ■ Allotment

Revenues and Transfers In for April were \$57.46 million, or 25.4% above projections.