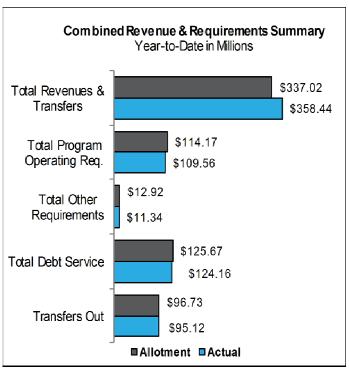

# **Executive Summary**

Year-To-Date through April 30, 2017

The Combined Water, Reclaimed Water, and Wastewater Operating Fund balance as of April 30, 2017, was 157.65 million. The combined balance was \$35.45 million more than projected for this date, as shown below:

|                                            | Allotment A  | Actual Diff | erence |
|--------------------------------------------|--------------|-------------|--------|
| Beginning Balance                          | \$ 134.66 \$ | 139.39 \$   | 4.73   |
|                                            |              |             |        |
| Water Services                             | \$ 149.06 \$ | 159.03 \$   | 9.97   |
| Wastewater Services                        | 154.21       | 153.68      | (0.53) |
| Reclaimed Services                         | 1.29         | 0.63        | (0.66) |
| Reserve Fund Surcharge                     | 3.85         | 3.85        | 0.00   |
| Other Revenues                             | 4.34         | 6.01        | 1.67   |
| Transfers In                               | 24.28        | 35.24       | 10.96  |
| Total Revenues & Transfers                 | \$ 337.02 \$ | 358.44 \$   | 21.42  |
|                                            |              |             |        |
| Total Program Operating Req.               | \$ 114.17 \$ | 109.56 \$   | 4.61   |
| Total Other Requirements                   | 12.92        | 11.34       | 1.58   |
| Total Debt Service                         | 125.67       | 124.16      | 1.51   |
| Transfers Out                              | 96.73        | 95.12       | 1.61   |
| Total Revenue Requirements                 | \$ 349.49 \$ | 340.18 \$   | 9.31   |
|                                            |              |             |        |
| Ending balance                             | \$ 122.20 \$ | 157.65 \$   | 35.45  |
|                                            |              | _           |        |
| Debt Service Coverage                      | 1.42         | 1.58        |        |
| Note: Numbers may not add due to rounding. |              |             |        |

## Revenue Highlights

Total revenues for the fiscal year were \$358.44 million. This is \$21.42 million or 6.4% more than projected.

- Water services were \$159.03 million, or 6.7% above projections.
- Wastewater services were \$153.68 million, or 0.3% below projections.
- Reclaimed services were \$0.63 million, or 51.5% below projections.
- Reserve fund surcharge was \$3.85 million, or 0.3% above projections.
- Other revenues, including miscellaneous and interest income totaled \$6.01 million, or 38.5% more than projected.
- Transfers In were \$35.24 million, or 45.1% above projections.

# Requirement Highlights

Total requirements for the fiscal year were \$340.18 million. This is \$9.31 million, or 2.7%, less than the budget. The graph at the right shows the proportions of these requirements to the whole.

- Total program operating requirements were \$109.56 million, or 4.0% less than budgeted.
- Total other requirements were \$11.34 million, or 12.2% less than budgeted.
- Debt service requirements were \$124.16 million, or 1.2% less than budgeted.
- Transfers out consists of transfers to Capital Improvement Projects, General Fund, Debt Defeasances, and Other Transfers. These total \$95.12 million, or 1.7% less than budgeted.