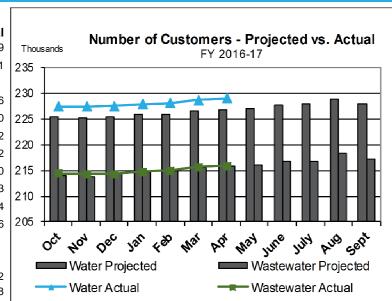

## **User Characteristics**

|                                | Projected | Actual  |      |
|--------------------------------|-----------|---------|------|
| Water Customers                | 226,748   | 229,069 | The  |
| Wastewater Customers           | 215,860   | 215,901 | 235  |
| Monthly Pumpage                | 3.52      | 3.66    | 230  |
| YTD Pumpage                    | 23.27     | 24.60   | 225  |
| Monthly Billed Use             | 2.92      | 3.02    | 220  |
| YTD Billed Use                 | 20.69     | 21.42   | 220  |
| Monthly Influent Flow          | 3.34      | 3.20    | 215  |
| YTD Influent Flow              | 24.06     | 21.93   | 210  |
| Monthly Billed Flow            | 2.36      | 2.34    | 2 10 |
| YTD Billed Flow                | 15.89     | 15.86   | 205  |
| (Above in Billions of Gallons) |           |         |      |
| Avg. Residential Use (gal)     | 5,100     | 4,912   |      |
| Avg. Residential Flow (gal)    | 4,444     | 3,878   |      |