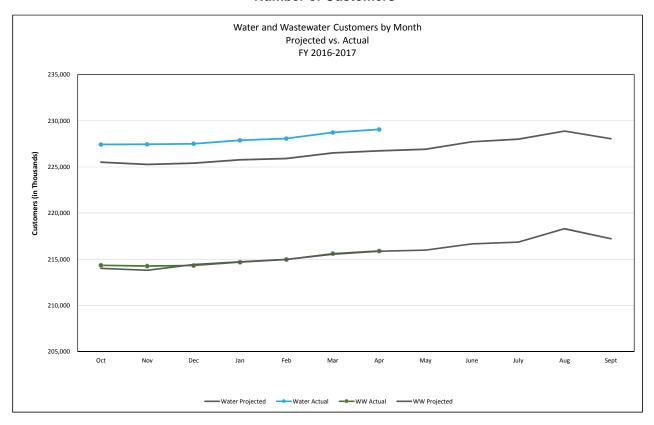

## **User Characteristics**

|                                | Projected | Actual  |      |
|--------------------------------|-----------|---------|------|
| Water Customers                | 226,748   | 229,069 | The  |
| Wastewater Customers           | 215,860   | 215,901 | 235  |
| Monthly Pumpage                | 3.52      | 3.66    | 230  |
| YTD Pumpage                    | 23.27     | 24.60   | 225  |
| Monthly Billed Use             | 2.92      | 3.02    | 220  |
| YTD Billed Use                 | 20.69     | 21.42   | 220  |
| Monthly Influent Flow          | 3.34      | 3.20    | 215  |
| YTD Influent Flow              | 24.06     | 21.93   | 210  |
| Monthly Billed Flow            | 2.36      | 2.34    | 2 10 |
| YTD Billed Flow                | 15.89     | 15.86   | 205  |
| (Above in Billions of Gallons) |           |         |      |
| Avg. Residential Use (gal)     | 5,100     | 4,912   |      |
| Avg. Residential Flow (gal)    | 4,444     | 3,878   |      |