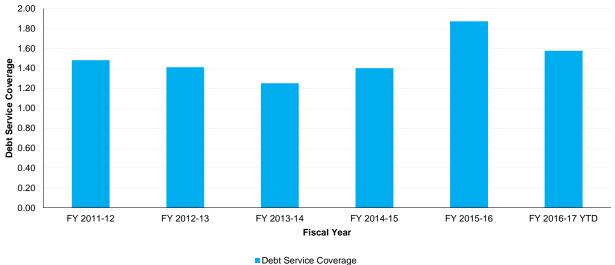

|                                            | Allotment A  | Actual Diff | erence |
|--------------------------------------------|--------------|-------------|--------|
| Beginning Balance                          | \$ 134.66 \$ | 139.39 \$   | 4.73   |
|                                            |              |             |        |
| Water Services                             | \$ 149.06 \$ | 159.03 \$   | 9.97   |
| Wastewater Services                        | 154.21       | 153.68      | (0.53) |
| Reclaimed Services                         | 1.29         | 0.63        | (0.66) |
| Reserve Fund Surcharge                     | 3.85         | 3.85        | 0.00   |
| Other Revenues                             | 4.34         | 6.01        | 1.67   |
| Transfers In                               | 24.28        | 35.24       | 10.96  |
| Total Revenues & Transfers                 | \$ 337.02 \$ | 358.44 \$   | 21.42  |
|                                            |              |             |        |
| Total Program Operating Req.               | \$ 114.17 \$ | 109.56 \$   | 4.61   |
| Total Other Requirements                   | 12.92        | 11.34       | 1.58   |
| Total Debt Service                         | 125.67       | 124.16      | 1.51   |
| Transfers Out                              | 96.73        | 95.12       | 1.61   |
| Total Revenue Requirements                 | \$ 349.49 \$ | 340.18 \$   | 9.31   |
|                                            |              |             |        |
| Ending balance                             | \$ 122.20 \$ | 157.65 \$   | 35.45  |
|                                            |              | _           |        |
| Debt Service Coverage                      | 1.42         | 1.58        |        |
| Note: Numbers may not add due to rounding. |              |             |        |