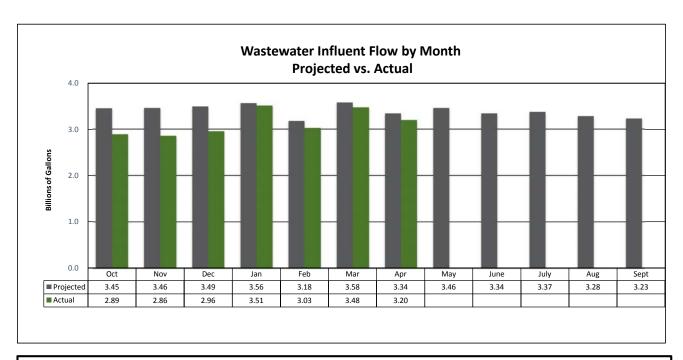

## **User Characteristics**

|                                | Projected | Actual  |      |
|--------------------------------|-----------|---------|------|
| Water Customers                | 226,748   | 229,069 | The  |
| Wastewater Customers           | 215,860   | 215,901 | 235  |
| Monthly Pumpage                | 3.52      | 3.66    | 230  |
| YTD Pumpage                    | 23.27     | 24.60   | 225  |
| Monthly Billed Use             | 2.92      | 3.02    | 220  |
| YTD Billed Use                 | 20.69     | 21.42   | 220  |
| Monthly Influent Flow          | 3.34      | 3.20    | 215  |
| YTD Influent Flow              | 24.06     | 21.93   | 210  |
| Monthly Billed Flow            | 2.36      | 2.34    | 2 10 |
| YTD Billed Flow                | 15.89     | 15.86   | 205  |
| (Above in Billions of Gallons) |           |         |      |
| Avg. Residential Use (gal)     | 5,100     | 4,912   |      |
| Avg. Residential Flow (gal)    | 4,444     | 3,878   |      |