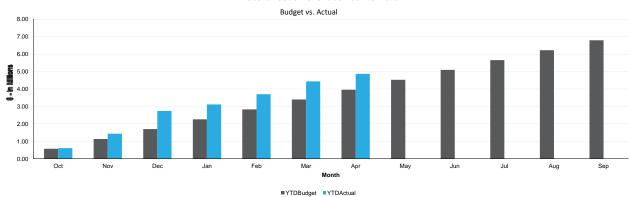

# Requirement Highlights

Total requirements for the fiscal year were \$340.18 million. This is \$9.31 million, or 2.7%, less than the budget. The graph at the right shows the proportions of these requirements to the whole.

- Total program operating requirements were \$109.56 million, or 4.0% less than budgeted.
- Total other requirements were \$11.34 million, or 12.2% less than budgeted.
- Debt service requirements were \$124.16 million, or 1.2% less than budgeted.
- Transfers out consists of transfers to Capital Improvement Projects, General Fund, Debt Defeasances, and Other Transfers. These total \$95.12 million, or 1.7% less than budgeted.

Lower than projected expenditures in Other Utility Programs, Environmental Affairs & Conservation, Engineering, and Water Resource Mgmt. primarily drove the lower than projected expenditures in the Program area.

Pages 18 and 19 provide details on variances in spending by program area and object code.

Total Requirements of \$42.54 million for the month were \$3.14 million, or 6.9% less than the budget allotment.