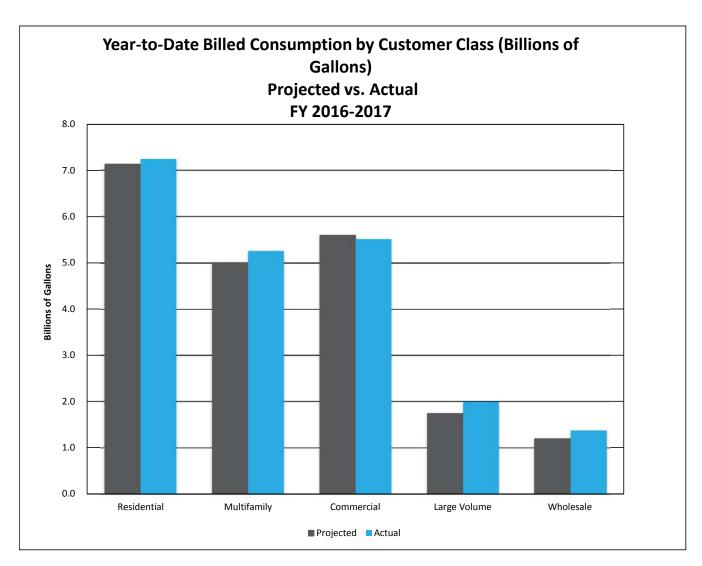

Year-to-date Water Services revenues were above projections in all five customer classes, with Residential and Multifamily driving most of the increase by 4.7% and 13.8%, respectively.

Wastewater Services were below projections in the Commercial and Residential customer classes by 5.2% and 2.9%, respectively. This offset increases in the other customer classes.