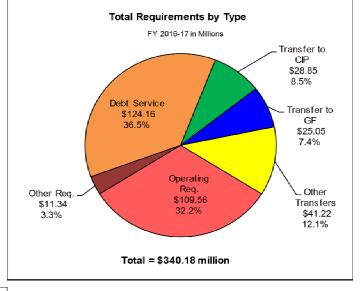

# Requirement Highlights

Total requirements for the fiscal year were \$340.18 million. This is \$9.31 million, or 2.7%, less than the budget. The graph at the right shows the proportions of these requirements to the whole.

- Total program operating requirements were \$109.56 million, or 4.0% less than budgeted.
- Total other requirements were \$11.34 million, or 12.2% less than budgeted.
- Debt service requirements were \$124.16 million, or 1.2% less than budgeted.
- Transfers out consists of transfers to Capital Improvement Projects, General Fund, Debt Defeasances, and Other Transfers. These total \$95.12 million, or 1.7% less than budgeted.