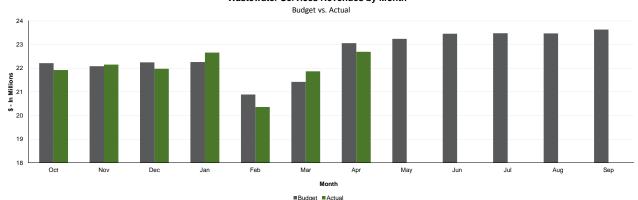

Year-to-date Water Services revenues were above projections in all five customer classes, with Residential and Multifamily driving most of the increase by 4.7% and 13.8%, respectively.

Wastewater Services were below projections in the Commercial and Residential customer classes by 5.2% and 2.9%, respectively. This offset increases in the other customer classes.