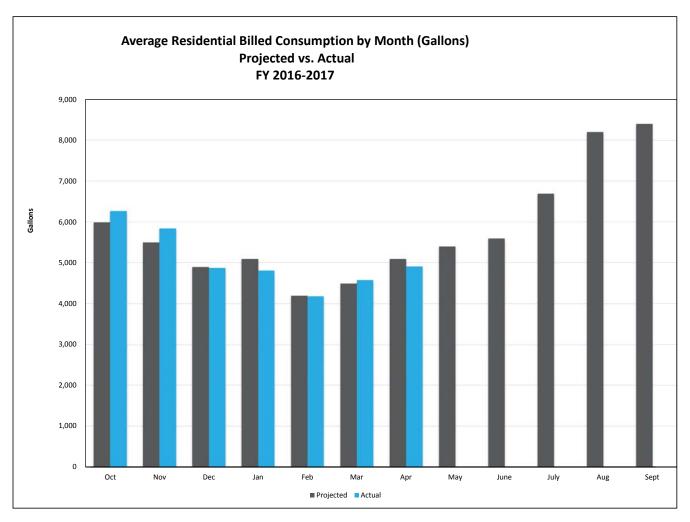

## **User Characteristics**

|                                | Projected | Actual  |      |
|--------------------------------|-----------|---------|------|
| Water Customers                | 226,748   | 229,069 | The  |
| Wastewater Customers           | 215,860   | 215,901 | 235  |
| Monthly Pumpage                | 3.52      | 3.66    | 230  |
| YTD Pumpage                    | 23.27     | 24.60   | 225  |
| Monthly Billed Use             | 2.92      | 3.02    | 220  |
| YTD Billed Use                 | 20.69     | 21.42   | 220  |
| Monthly Influent Flow          | 3.34      | 3.20    | 215  |
| YTD Influent Flow              | 24.06     | 21.93   | 210  |
| Monthly Billed Flow            | 2.36      | 2.34    | 2 10 |
| YTD Billed Flow                | 15.89     | 15.86   | 205  |
| (Above in Billions of Gallons) |           |         |      |
| Avg. Residential Use (gal)     | 5,100     | 4,912   |      |
| Avg. Residential Flow (gal)    | 4,444     | 3,878   |      |