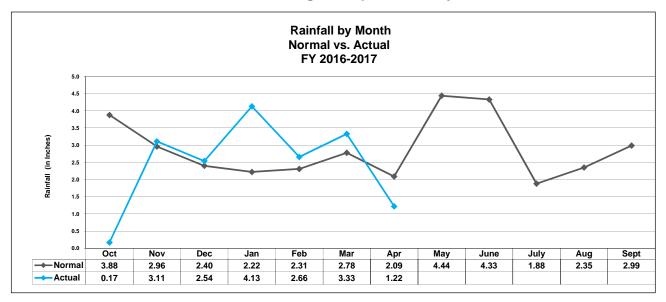

tomers as of April 30, 2017, was 229,069. This was 332 more customers than last month, and 2,321 more customers than projected for this date. There were 225,594 water customers as of April 30, 2016.

The actual number of wastewater customers as of April 30, 2017, was 215,901. This was 288 more customers than last month, and 41 more customers than projected for this date. There were 212,583 wastewater customers as of April 30, 2016.

The projected number of customers for fiscal year 2016–17 was determined in April 2016 using a historical monthly growth rate in accounts. Monthly negative or positive trend fluctuations are due to factors such as housing starts, the rental home market, unanticipated utility system acquisitions, and other factors.

# Rainfall and Average Temperatures by Month



Monthly normal rainfall is based on a 30-year history as reported by the National Weather Service for Austin-Camp Mabry. Last fiscal year the total rainfall was 52.69 inches, 55.6% above the normal amount of 33.87 inches. In April, 1.22 inches of rain fell, 0.87 inches below normal for the month. For the fiscal year to date, rainfall has totaled 17.16 inches, 7.9% less than the normal amount of 18.64 inches. Generally, as rainfall increases significantly, water pumpage decreases and wastewater influent increases due to inflow and infiltration. Conversely, as rainfall decreases significantly, water pumpage increases and wastewater influent decreases.



Monthly average maximum and minimum temperatures are reported by the National Weather Service for Austin-Camp Mabry. This fiscal year tem