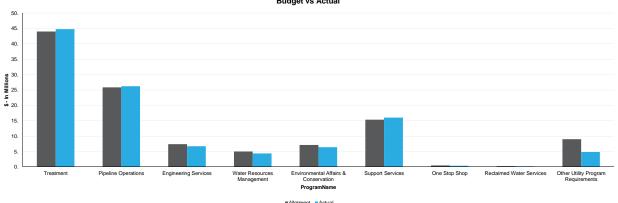

# Requirement Highlights

Total requirements for the fiscal year were \$340.18 million. This is \$9.31 million, or 2.7%, less than the budget. The graph at the right shows the proportions of these requirements to the whole.

- Total program operating requirements were \$109.56 million, or 4.0% less than budgeted.
- Total other requirements were \$11.34 million, or 12.2% less than budgeted.
- Debt service requirements were \$124.16 million, or 1.2% less than budgeted.
- Transfers out consists of transfers to Capital Improvement Projects, General Fund, Debt Defeasances, and Other Transfers. These total \$95.12 million, or 1.7% less than budgeted.

Lower than projected expenditures in Other Utility Programs, Environmental Affairs & Conservation, Engineering, and Water Resource Mgmt. primarily drove the lower than projected expenditures in the Program area.

Pages 18 and 19 provide details on variances in spending by program area and object code.

Total Requirements of \$42.54 million for the month were \$3.14 million, or 6.9% less than the budget allotment.