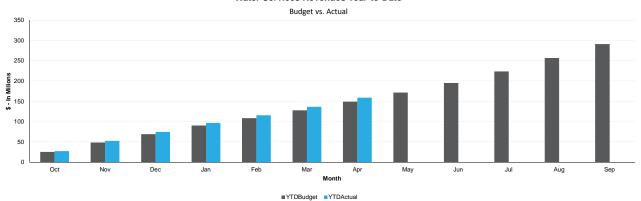

Year-to-date Water Services revenues were above projections in all five customer classes, with Residential and Multifamily driving most of the increase by 4.7% and 13.8%, respectively.

Wastewater Services were below projections in the Commercial and Residential customer classes by 5.2% and 2.9%, respectively. This offset increases in the other customer classes.