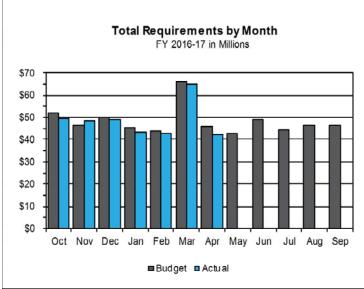

# Requirement Highlights

Total requirements for the fiscal year were \$340.18 million. This is \$9.31 million, or 2.7%, less than the budget. The graph at the right shows the proportions of these requirements to the whole.

Pages 18 and 19 provide details on variances in spending by program area and object code.

Total Requirements of \$42.54 million for the month were \$3.14 million, or 6.9% less than the budget allotment.