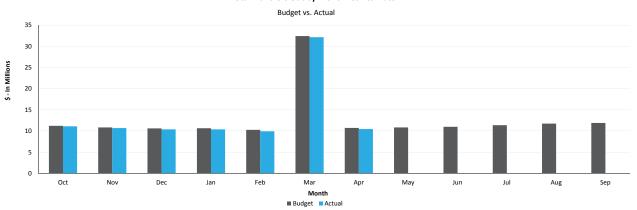

# Requirement Highlights

Total requirements for the fiscal year were \$340.18 million. This is \$9.31 million, or 2.7%, less than the budget. The graph at the right shows the proportions of these requirements to the whole.

Pages 18 and 19 provide details on variances in spending by program area and object code.

Total Requirements of \$42.54 million for the month were \$3.14 million, or 6.9% less than the budget allotment.