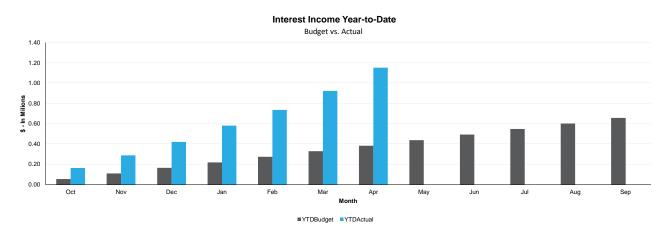

## Revenue Highlights

Total revenues for the fiscal year were \$358.44 million. This is \$21.42 million or 6.4% more than projected.

- Water services were \$159.03 million, or 6.7% above projections.
- Wastewater services were \$153.68 million, or 0.3% below projections.
- Reclaimed services were \$0.63 million, or 51.5% below projections.
- Reserve fund surcharge was \$3.85 million, or 0.3% above projections.
- Other revenues, including miscellaneous and interest income totaled \$6.01 million, or 38.5% more than projected.
- Transfers In were \$35.24 million, or 45.1% above projections.