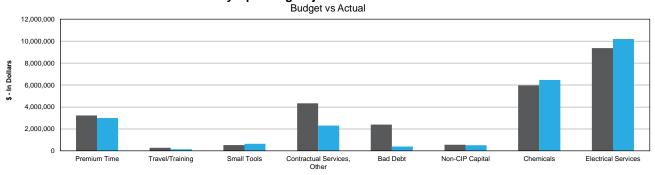

Pages 18 and 19 provide details on variances in spending by program area and object code.

Total Requirements of \$42.54 million for the month were \$3.14 million, or 6.9% less than the budget allotment.