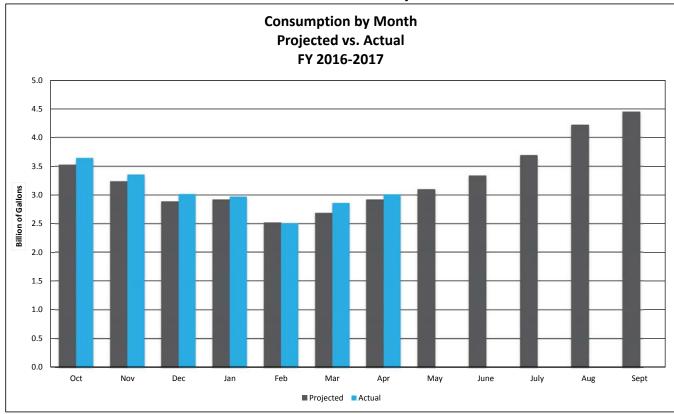

## **User Characteristics**

|                                | Projected | Actual  |      |
|--------------------------------|-----------|---------|------|
| Water Customers                | 226,748   | 229,069 | The  |
| Wastewater Customers           | 215,860   | 215,901 | 235  |
| Monthly Pumpage                | 3.52      | 3.66    | 230  |
| YTD Pumpage                    | 23.27     | 24.60   | 225  |
| Monthly Billed Use             | 2.92      | 3.02    | 220  |
| YTD Billed Use                 | 20.69     | 21.42   | 220  |
| Monthly Influent Flow          | 3.34      | 3.20    | 215  |
| YTD Influent Flow              | 24.06     | 21.93   | 210  |
| Monthly Billed Flow            | 2.36      | 2.34    | 2 10 |
| YTD Billed Flow                | 15.89     | 15.86   | 205  |
| (Above in Billions of Gallons) |           |         |      |
| Avg. Residential Use (gal)     | 5,100     | 4,912   |      |
| Avg. Residential Flow (gal)    | 4,444     | 3,878   |      |