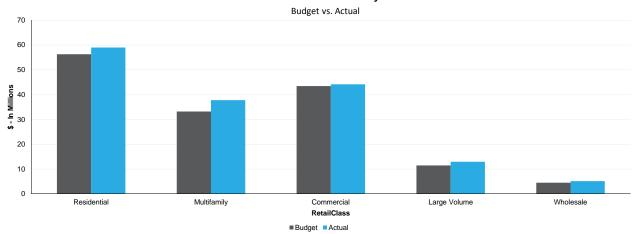

Year-to-date Water Services revenues were above projections in all five customer classes, with Residential and Multifamily driving most of the increase by 4.7% and 13.8%, respectively.

Wastewater Services were below projections in the Commercial and Residential customer classes by 5.2% and 2.9%, respectively. This offset increases in the other customer classes.