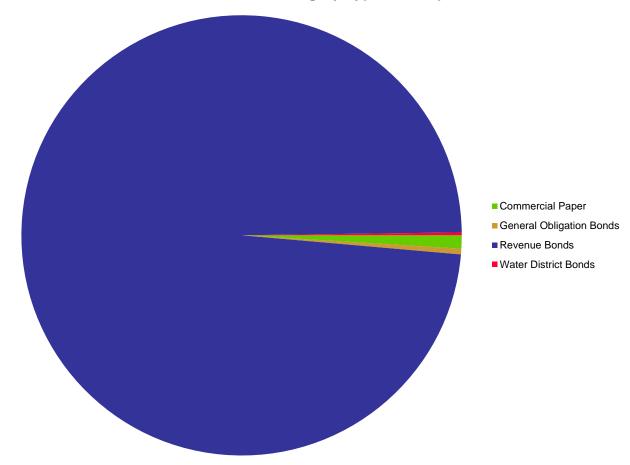

8.9%             | 11.2%            |

**Key Object Name** 

Travel and Training was \$133,567 or 48.7% below allotment due to lower than anticipated expenses.

Small Tools was \$110,078 or 21.0% above allotment due to higher than estimated spending in Lift Station and Remote Facilities, Wastewater Treatment, Distribution System Maintenance, and Construction and Rehabilitation Services Divisions.

Other Contractual Services were \$2,018,302 or 46.7% below allotment due to lower than estimated spending in the Collection System Engineering, Utility Development Services and Water Conservation Divisions, as well as lower than estimated spending for emergency service contracts for the Utility as a whole.

# **DEBT OUTSTANDING & DEBT SERVICE**

# Total Debt outstanding By Type as of April 2017



|                          | Debt Outstanding    | % Outstanding |
|--------------------------|---------------------|---------------|
| Commercial Paper         | \$<br>74,770,000    | 3.2%          |
| General Obligation Bonds | 8,958,006           | 0.4%          |
| Revenue Bonds            | 2,242,341,866       | 96.2%         |
| Water District Bonds     | 4,807,898           | 0.2%          |
| Total                    | \$<br>2,330,877,770 | 100.0%        |

| Fiscal Year | Utility Debt Per Customer |
|-------------|---------------------------|
| 2012        | 10,832.55                 |
| 2013        | 11,288.09                 |
| 2014        | 11,443.78                 |
| 2015        | 11,021.31                 |
| 2016        | 10,465.12                 |
| 2017        | 10,1