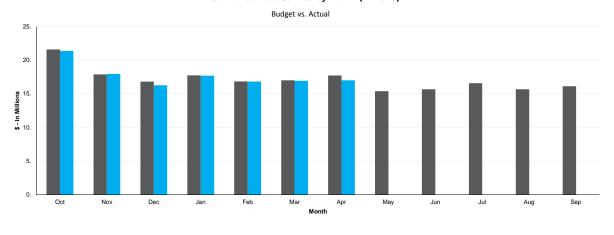

Pages 18 and 19 provide details on variances in spending by program area and object code.

Total Requirements of \$42.54 million for the month were \$3.14 million, or 6.9% less than the budget allotment.