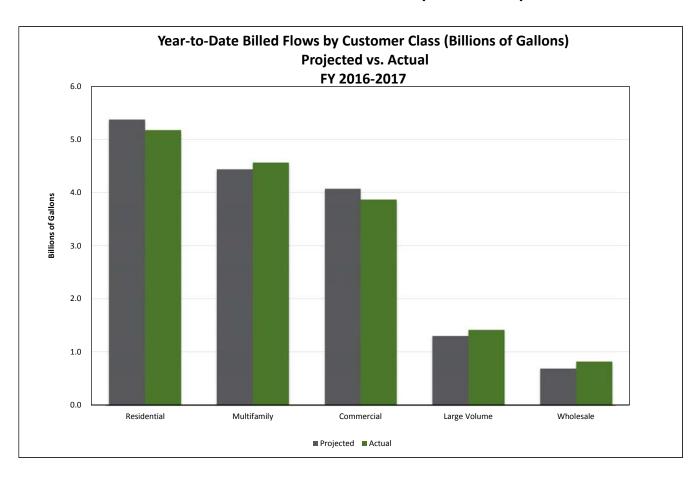

## **User Characteristics**

|                                | Projected | Actual  |      |
|--------------------------------|-----------|---------|------|
| Water Customers                | 226,748   | 229,069 | The  |
| Wastewater Customers           | 215,860   | 215,901 | 235  |
| Monthly Pumpage                | 3.52      | 3.66    | 230  |
| YTD Pumpage                    | 23.27     | 24.60   | 225  |
| Monthly Billed Use             | 2.92      | 3.02    | 220  |
| YTD Billed Use                 | 20.69     | 21.42   | 220  |
| Monthly Influent Flow          | 3.34      | 3.20    | 215  |
| YTD Influent Flow              | 24.06     | 21.93   | 210  |
| Monthly Billed Flow            | 2.36      | 2.34    | 2 10 |
| YTD Billed Flow                | 15.89     | 15.86   | 205  |
| (Above in Billions of Gallons) |           |         |      |
| Avg. Residential Use (gal)     | 5,100     | 4,912   |      |
| Avg. Residential Flow (gal)    | 4,444     | 3,878   |      |