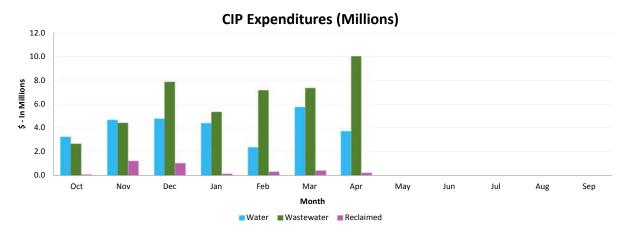

2  | \$  | 0.25  | \$<br>0.26  |             |             |       |    |          |             |              |
| Variance % | 1.1%        | 1.7%        | 2.1%        | 2.2%        |    | 3.1%  |     | 0.8%  | 2.5%        |             |             |       |    |          |             |              |

Transfers Out for the fiscal year through April 2017 totaled \$95.12 million. This was \$1.61 million less than the budget allotment for the year.

Transfers Out includes transfers for General Fund, Capital Improvement Program, Administrative Support, Water Revenue Stability Reserve Fund, Communication and Technology Management Fund (CTM), Reclaimed Water Fund, Economic Development Fund, Workers' Compensation Fund, Regional Radio System, and Emergency and Communications Center (CTECC).



| Actual Expense | Oct     | Nov      | Dec     | Jan     | Feb     | Mar     | Apr     | May | Jun | Jul | Aug | Sep | YTD      |
|----------------|---------|----------|---------|---------|---------|---------|---------|-----|-----|-----|-----|-----|----------|
| Water          | \$ 3.27 | \$ 4.69  | \$ 4.77 | \$ 4.39 | \$ 2.39 | \$ 5.72 | \$ 3.74 |     |     |     |     |     | \$ 28.97 |
| Wastewater     | 2.70    | 4.46     | 7.86    | 5.35    | 7.16    | 7.35    | 10.01   |     |     |     |     |     | 44.89    |
| Reclaimed      | 0.09    | 1.21     | 1.04    | 0.14    | 0.32    | 0.41    | 0.22    |     |     |     |     |     | 3.44     |
| Total          | \$ 6.06 | \$ 10.36 | \$13.67 | \$ 9.88 | \$ 9.87 | \$13.49 | \$13.97 |     |     |     |     |     | \$ 77.30 |

## **Year-t