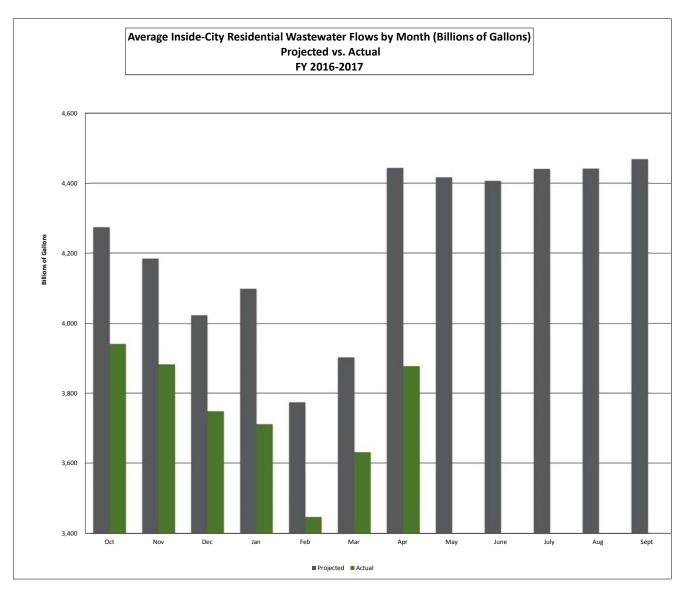

## **User Characteristics**

|                                | Projected | Actual  |      |
|--------------------------------|-----------|---------|------|
| Water Customers                | 226,748   | 229,069 | The  |
| Wastewater Customers           | 215,860   | 215,901 | 235  |
| Monthly Pumpage                | 3.52      | 3.66    | 230  |
| YTD Pumpage                    | 23.27     | 24.60   | 225  |
| Monthly Billed Use             | 2.92      | 3.02    | 220  |
| YTD Billed Use                 | 20.69     | 21.42   | 220  |
| Monthly Influent Flow          | 3.34      | 3.20    | 215  |
| YTD Influent Flow              | 24.06     | 21.93   | 210  |
| Monthly Billed Flow            | 2.36      | 2.34    | 2 10 |
| YTD Billed Flow                | 15.89     | 15.86   | 205  |
| (Above in Billions of Gallons) |           |         |      |
| Avg. Residential Use (gal)     | 5,100     | 4,912   |      |
| Avg. Residential Flow (gal)    | 4,444     | 3,878   |      |