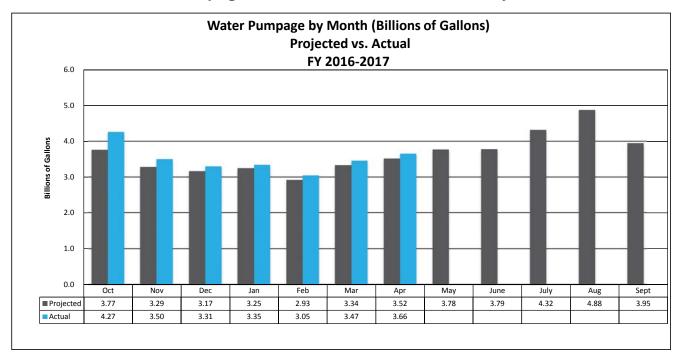

## **User Characteristics**

|                                | Projected | Actual  |      |
|--------------------------------|-----------|---------|------|
| Water Customers                | 226,748   | 229,069 | The  |
| Wastewater Customers           | 215,860   | 215,901 | 235  |
| Monthly Pumpage                | 3.52      | 3.66    | 230  |
| YTD Pumpage                    | 23.27     | 24.60   | 225  |
| Monthly Billed Use             | 2.92      | 3.02    | 220  |
| YTD Billed Use                 | 20.69     | 21.42   | 220  |
| Monthly Influent Flow          | 3.34      | 3.20    | 215  |
| YTD Influent Flow              | 24.06     | 21.93   | 210  |
| Monthly Billed Flow            | 2.36      | 2.34    | 2 10 |
| YTD Billed Flow                | 15.89     | 15.86   | 205  |
| (Above in Billions of Gallons) |           |         |      |
| Avg. Residential Use (gal)     | 5,100     | 4,912   |      |
| Avg. Residential Flow (gal)    | 4,444     | 3,878   |      |