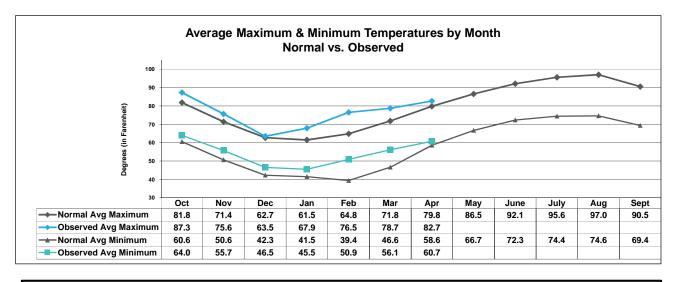

After recovering from a record breaking drought, the lake system is now at 96% full at the end of April. The City remains in Conservation Stage water restrictions to conserve availability and protect the integrity of water supply. Water service revenues are \$9.97 million above projections, and wastewater service revenues are \$0.53 million below projections this fiscal year. The Executive Summary includes more discussion of revenue and requirements highlights.