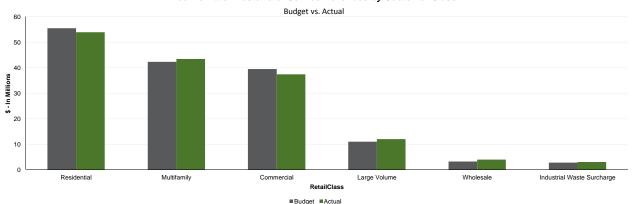

Year-to-date Water Services revenues were above projections in all five customer classes, with Residential and Multifamily driving most of the increase by 4.7% and 13.8%, respectively.

Wastewater Services were below projections in the Commercial and Residential customer classes by 5.2% and 2.9%, respectively. This offset increases in the other customer classes.