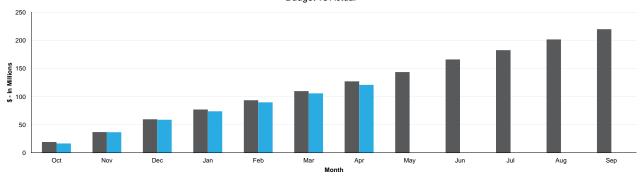

## Revenue Highlights

Total revenues for the fiscal year were \$358.44 million. This is \$21.42 million or 6.4% more than projected.

- Water services were \$159.03 million, or 6.7% above projections.
- Wastewater services were \$153.68 million, or 0.3% below projections.
- Reclaimed services were \$0.63 million, or 51.5% below projections.
- Reserve fund surcharge was \$3.85 million, or 0.3% above projections.
- Other revenues, including miscellaneous and interest income totaled \$6.01 million, or 38.5% more than projected.
- Transfers In were \$35.24 million, or 45.1% above projections.

Revenue - Budget vs. Actual Year-to-Date in Millions \$149.06 Water Services \$159.03 \$154.21 Wastewater Services \$153.68 \$1.29 Redaimed Services \$0.63 Reserve Fund \$3.85 Surcharge \$3.85 \$4.34 Other Revenues \$6.01 Actual ■ Allotment