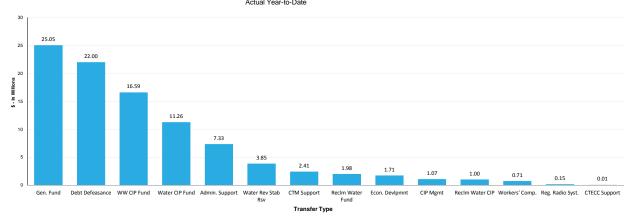

- Total program operating requirements were \$109.56 million, or 4.0% less than budgeted.
- Total other requirements were \$11.34 million, or 12.2% less than budgeted.
- Debt service requirements were \$124.16 million, or 1.2% less than budgeted.
- Transfers out consists of transfers to Capital Improvement Projects, General Fund, Debt Defeasances, and Other Transfers. These total \$95.12 million, or 1.7% less than budgeted.