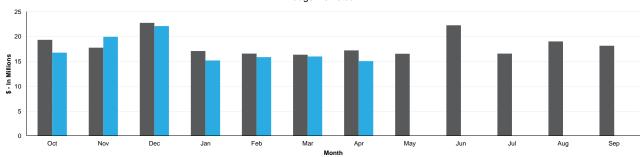

## **User Characteristics**

|                                | Projected | Actual  |      |
|--------------------------------|-----------|---------|------|
| Water Customers                | 226,748   | 229,069 | The  |
| Wastewater Customers           | 215,860   | 215,901 | 235  |
| Monthly Pumpage                | 3.52      | 3.66    | 230  |
| YTD Pumpage                    | 23.27     | 24.60   | 225  |
| Monthly Billed Use             | 2.92      | 3.02    | 220  |
| YTD Billed Use                 | 20.69     | 21.42   | 220  |
| Monthly Influent Flow          | 3.34      | 3.20    | 215  |
| YTD Influent Flow              | 24.06     | 21.93   | 210  |
| Monthly Billed Flow            | 2.36      | 2.34    | 2 10 |
| YTD Billed Flow                | 15.89     | 15.86   | 205  |
| (Above in Billions of Gallons) |           |         |      |
| Avg. Residential Use (gal)     | 5,100     | 4,912   |      |
| Avg. Residential Flow (gal)    | 4,444     | 3,878   |      |