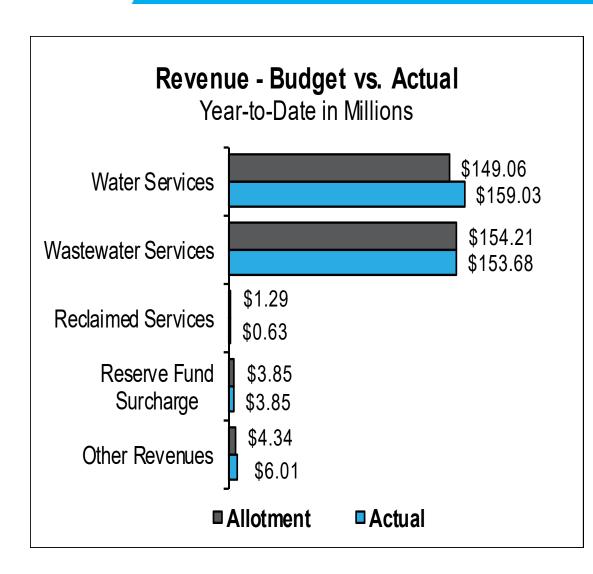

#### **Water Services**

- \$9.97M Above Projections
- 6.7% Above Projections

### **Wastewater Services**

- \$0.53M Below Projections
- 0.3% Below Projections

### **Total Revenues**

- \$358.44M
- \$21.42M Above Projections
- 6.4% Above Projections

## Financial Status Report – April 2017 Fund Summary

|                                            | YTD              |         |        |        |            |        |
|--------------------------------------------|------------------|---------|--------|--------|------------|--------|
|                                            | <b>Allotment</b> |         | Actual |        | Difference |        |
| Beginning Balance                          | \$               | 134.66  | \$     | 139.39 | \$         | 4.73   |
|                                            | •                | 4.40.00 | •      | 450.00 | •          | 0.07   |
| Water Services                             | \$               | 149.06  | \$     | 159.03 | \$         | 9.97   |
| Wastewater Services                        |                  | 154.21  |        | 153.68 |            | (0.53) |
| Reclaimed Services                         |                  | 1.29    |        | 0.63   |            | (0.66) |
| Reserve Fund Surcharge                     |                  | 3.85    |        | 3.85   |            | 0.00   |
| Other Revenues                             |                  | 4.34    |        | 6.01   |            | 1.67   |
| Transfers In                               |                  | 24.28   |        | 35.24  |            | 10.96  |
| Total Revenues & Transfers                 | \$               | 337.02  | \$     | 358.44 | \$         | 21.42  |
|                                            |                  |         |        |        |            | _      |
| Total Program Operating Req.               | \$               | 114.17  | \$     | 109.56 | \$         | 4.61   |
| Total Other Requirements                   |                  | 12.92   |        | 11.34  |            | 1.58   |
| Total Debt Service                         |                  | 125.67  |        | 124.16 |            | 1.51   |
| Transfers Out                              |                  | 96.73   |        | 95.12  |            | 1.61   |
| Total Revenue Requirements                 | \$               | 349.49  | \$     | 340.18 | \$         | 9.31   |
|                                            |                  |         |        |        |            |        |
| Ending balance                             | \$               | 122.20  | \$     | 157.65 | \$         | 35.45  |
|                                            |                  |         |        |        |            |        |
| Debt Service Coverage                      |                  | 1.42    |        | 1.58   | 3          |        |
| Note: Numbers may not add due to rounding. |                  |         |        |        |            |        |