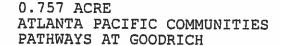

#### DESCRIPTION

OF A 0.757 ACRE OF LAND OUT OF THE ISAAC DECKER LEAGUE, SITUATED IN TRAVIS COUNTY, TEXAS BEING A PORTION OF LOT 2 GOODRICH SUBDIVISION, OF RECORD IN VOLUME 57, PAGE 48 OF THE PLAT RECORDS OF TRAVIS COUNTY, TEXAS; SAID LOT 2 CONVEYED TO HOUSING AUTHORITY OF AUSTIN, BY DEED OF RECORD IN VOLUME 4662, PAGE 2247 OF THE DEED RECORDS OF TRAVIS COUNTY, TEXAS; SAID 0.757 ACRE OF LAND BEING MORE PARTICULARLY DESCRIBED BY METES AND BOUNDS AS FOLLOWS:

COMMENCING, at a 1/2 inch iron rod found in the westerly right-ofway line of Goodrich Avenue (R.O.W. varies), being the northeasterly corner of Lot 1 of said Goodrich Subdivision and also being an angle point in the easterly line of said Lot 2, for an angle point hereof;

THENCE, N59°45'39"W, leaving the westerly right-of-way line of Goodrich Avenue, along the common line of Lot 1 and Lot 2 of said Goodrich Subdivision, a distance of 130.23 feet to an iron pipe found at the northwesterly corner of Lot 1 of said Goodrich Subdivision, for the POINT OF BEGINNING and northeasterly corner hereof;

THENCE, S29°17'55"W, along the common line of Lot 1 and Lot 2 of said Goodrich Subdivision, for the easterly line hereof, a distance of 142.66 feet to a 1/2 inch iron rod found in the northerly line of Lot 1, Block "A" Blockbuster Subdivision, of record in Volume 94, Page 257 of said Plat Records, being the common southerly corner of Lot 1 and Lot 2 of said Goodrich Subdivision, for the southeasterly corner hereof;

THENCE, N63°12'32"W, leaving the southwesterly corner of Lot 1 of said Goodrich Subdivision, along the common line of said Lot 2 and Lot 1 of Blockbuster Subdivision, for the southerly line hereof, a distance of 216.58 feet to a 1/2 inch iron rod found at the northwesterly corner of Lot 1 of said Blockbuster Subdivision, for the southwesterly corner hereof;

THENCE, leaving the northerly line of Lot 1 of said Blockbuster Subdivision, over and across said Lot 2, for the westerly line and northerly line hereof, the following two (2) courses and distances:

 N23°46'20"E, a distance of 152.68 feet to the northwesterly corner hereof; FN 17-082(MJR) FEBRUARY 23, 2017 PAGE 2 of 2

2) S60°44'37"E, a distance of 231.07 feet to the **POINT OF BEGINNING**, containing an area of 0.757 acre (32,988 sq. ft.) of land, more or less, within these metes and bounds.

BEARING BASIS: THE BASIS OF BEARING OF THE SURVEY SHOWN HEREON IS TEXAS STATE PLANE COORDINATE SYSTEM, CENTRAL ZONE, NAD 83(96), UTILIZING WESTERN DATA SYSTEMS CONTINUALLY OPERATING REFERENCE STATION (CORS) NETWORK.

I, MARK J. JEZISEK, A REGISTERED PROFESSIONAL LAND SURVEYOR, DO HEREBY CERTIFY THAT THE PROPERTY DESCRIBED HEREIN WAS DETERMINED BY A SURVEY MADE ON THE GROUND UNDER MY DIRECTION AND SUPERVISION.

STANTEC CONSULTING SERVICES INC. 221 WEST SIXTH STREET SUITE 600 AUSTIN, TEXAS 78701

| LINE TABLE |             |          |
|------------|-------------|----------|
| NO.        | BEARING     | DISTANCE |
| Li         | S2917'55"W  | 142.66'  |
| L2         | N23'46'20"E | 152.68   |
| <b>L</b> 3 | S2674'28"W  | 71.46'   |

### LEGEND

- 1/2" IRON ROD FOUND
- 1/2" IRON ROD WITH "STANTEC" CAP SET
- ◉ IRON PIPE FOUND IN CONCRETE
- P.O.B. POINT OF BEGINNING
- P.O.C. POINT OF COMMENCEMENT

DATE: 02/23/2017

# **SKETCH TO ACCOMPANY DESCRIPTION**

OF A 0.757 ACRE TRACT OF LAND OUT THE ISAAC DECKER LEAGUE, SITUATED IN THE CITY OF AUSTIN, TRAVIS COUNTY, TEXAS BEING A PORTION OF LOT 2, GOODRICH SUBDIVISION, OF RECORD IN VOLUME 57, PAGE 48 OF THE PLAT RECORDS OF TRAVIS COUNTY, TEXAS.