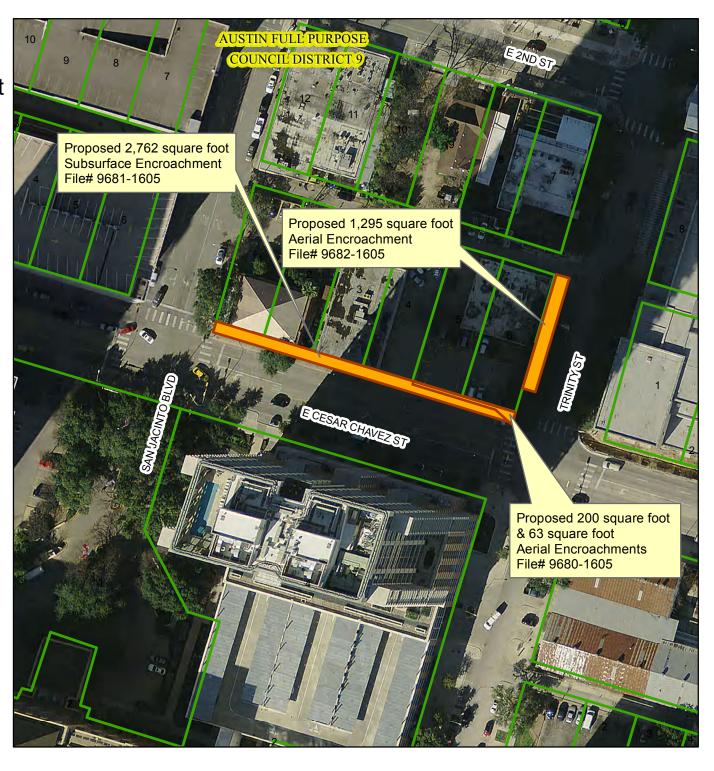

## Proposed Subsurface and Aerial Encroachments at 306 - 316 E Cesar Chavez St

Proposed Encroachments
2015 Aerial Imagery, City of Austin

This product is for informational purposes and may not have been prepared for or be suitable for legal, engineering, or surveying purposes. It does not represent an on-the-ground survey and represents only the approximate relative location of property boundaries.