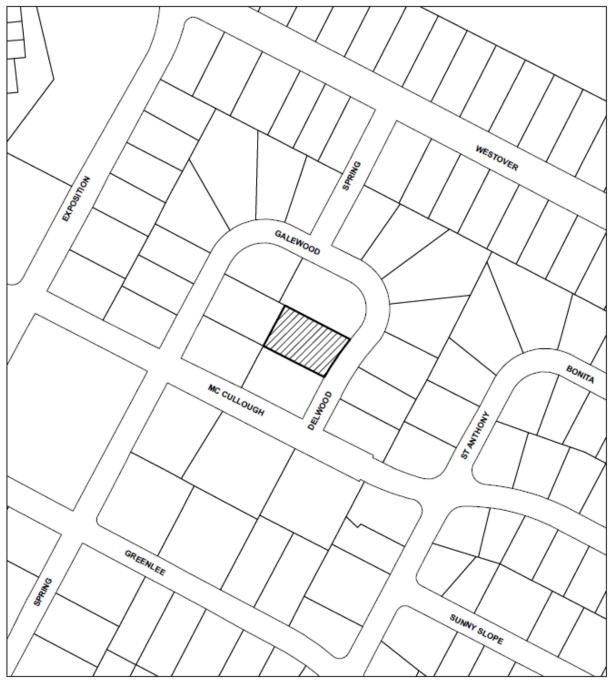

**WATERSHED**: Johnson Creek

ADDRESS OF PROPOSED ZONING CHANGE: 2614 Delwood Place

**ZONING FROM:** SF-3-NP to SF-3-H-NP

<u>SUMMARY STAFF RECOMMENDATION</u>: Staff is neutral. This house is an outstanding example of Fehr and Granger's mid-century Modern designs, but has severe foundation issues that the owner has documented in support of his application for demolition. Staff is also concerned about the lack of significant historical associations with this house. If the Commission does not vote to recommend historic zoning, then staff recommends completion of a City of Austin Documentation Package, consisting of photographs of all elevations, a dimensioned sketch plan, and a narrative history, for archiving at the Austin History Center.

### NOTIFICATIONS

CASE#: HDP-2017-0101 LOCATION: 2614 Delwood Place

This product is for informational purposes and may not have been prepared for or be suitable for legal, engineering, or surveying purposes, it does not represent an on-the-ground survey and represents only the approximate relative location of property boundaries.

1"=156'

This product has been produced by CTM for the sole purpose of geographic reference. No warranty is made by the City of Austin regarding specific accuracy or completeness.