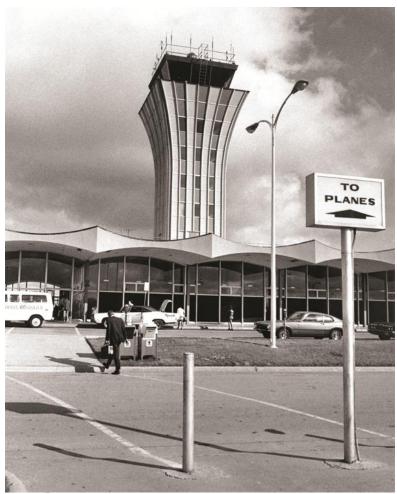

OTHER HISTORICAL DESIGNATIONS: None.

Other Fehr and Granger designs in Austin:

Robert Mueller Airport (1961)

Mancaluso House, Scenic Drive (1955)

2410 Pemberton Parkway (1950)

Charles Granger House, W. 16th Street (1952)