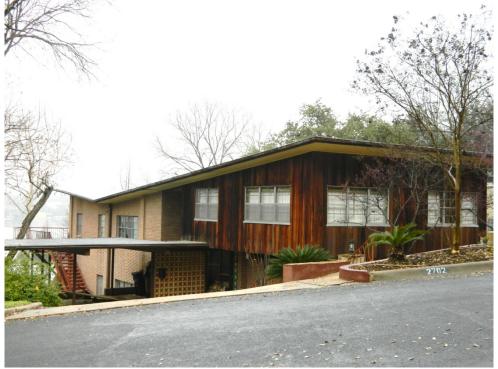

Architecture:

One- to two-story irregular-plan, flat-roofed, stone-veneered mid-century Modern house with banks of horizontally-paned windows, a prominent rectangular stone-veneered chimney, and an integral garage on a lower level.

# 2614 Delwood Place ca. 1951