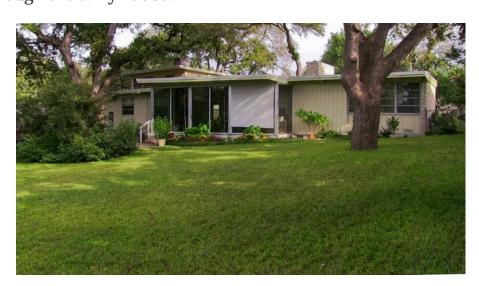

Architecture:

One- to two-story irregular-plan, flat-roofed, stone-veneered mid-century Modern house with banks of horizontally-paned windows, a prominent rectangular stone-veneered chimney, and an integral garage on a lower level.

This lovely and classic midcentury <a href="home">home</a> in Tarrytown, built in 1951, was designed by Arthur Fehr, half of Fehr & Granger (F&G), which was one of Austin's most significant and influential architecture firms in from the late 1940s through the early 1960s.