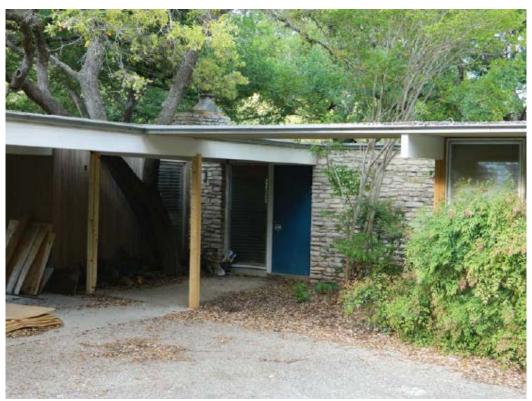

Architecture:

One- to two-story irregular-plan, flat-roofed, stone-veneered mid-century Modern house with banks of horizontally-paned windows, a prominent rectangular stone-veneered chimney, and an integral garage on a lower level.