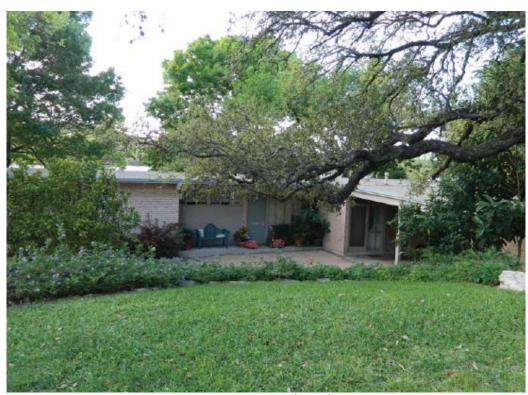

Architecture:

One- to two-story irregular-plan, flat-roofed, stone-veneered mid-century Modern house with banks of horizontally-paned windows, a prominent rectangular stone-veneered chimney, and an integral garage on a lower level.

This house was designed by Arthur Fehr, of the firm of Fehr and Granger, one of the preeminent architectural firms in Austin specializing in International and mid-century Modern designs.

# 2614 Delwood Place ca. 1951