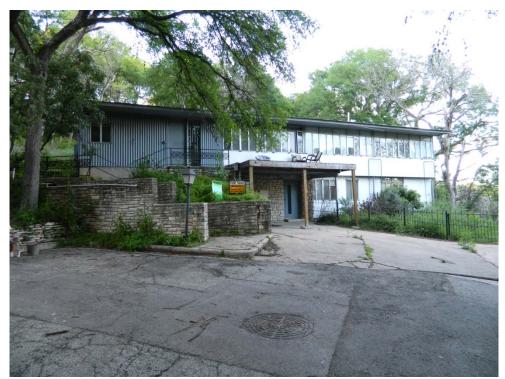

Architecture:

One- to two-story irregular-plan, flat-roofed, stone-veneered mid-century Modern house with banks of horizontally-paned windows, a prominent rectangular stone-veneered chimney, and an integral garage on a lower level.

# 2614 Delwood Place ca. 1951