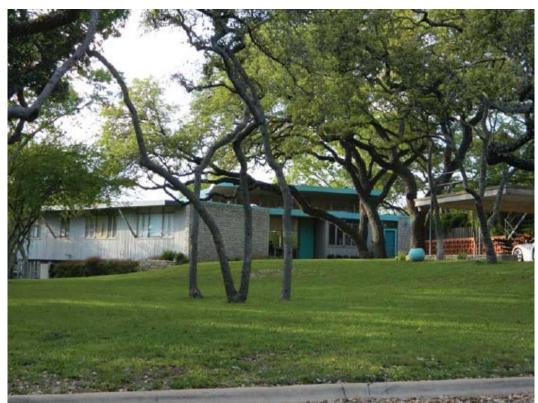

Architecture:

One- to two-story irregular-plan, flat-roofed, stone-veneered mid-century Modern house with banks of horizontally-paned windows, a prominent rectangular stone-veneered chimney, and an integral garage on a lower level.

This house was designed by Arthur Fehr, of the firm of Fehr and Granger, one of the preeminent architectural firms in Austin specializing in International and mid-century Modern designs.

The house was designed by Arthur Fehr, of the firm Fehr and Granger. Fehr was one of Austin's pre-eminent designers of the International style, which led into mid-century Modern design.

Arthur Fehr was born in Austin in 1904. He graduated from the architecture program at the University of Texas in 1925 and went to work in San Antonio with Harvey P. Smith, who was noted for the Beaux Arts and Spanish Colonial styles. Fehr's first major work in Austin was Kilian Hall at the old Concordia Lutheran College campus off Red River Street, designed in the Spanish Colonial style. After a hiatus in New York, Fehr returned to San Antonio, where he worked on the restoration of the Spanish Governor's Palace among other projects. During the Depression, he worked as an architect for the National Park Service, and designed the structures at Bastrop State Park in the "rustic" style. Following his work for the National Park Service, he returned to Austin and opened his own practice, working with local craftsmen including Peter Mansbendel and Fortunat Weigl. Most of his work in the late 1930s was still in traditional, period revival styles, but after meeting and working with Charles Granger, who he had met while working at Bastrop State Park, Fehr's emphasis turned dramatically toward modern design, relying heavily on the tenets of the International style. Fehr designed several modern houses in Austin, beginning with the now-landmarked Darnall House on Wooldridge Drive. After World War II, Fehr and Granger established their partnership, and began racking up local and national architectural awards for their unprecedented designs, both in residential projects as well as schools, churches, and other institutional buildings. Fehr especially favored the use of local materials, particularly local limestone, as an exterior cladding material. After Granger's tragic death in an auto accident in 1956, Arthur Fehr continued the practice, until his death in 1964. Over the course of their collaboration, Fehr and Granger designed more than 1,000 buildings, and was one of the largest architectural firms in Austin.