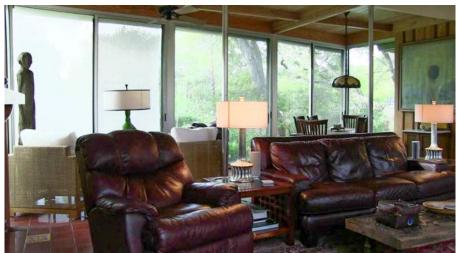

This lovely and classic midcentury <a href="home">home</a> in Tarrytown, built in 1951, was designed by Arthur Fehr, half of Fehr & Granger (F&G), which was one of Austin's most significant and influential architecture firms in from the late 1940s through the early 1960s.

Austinites for the most part cherish their Fehr & Granger designs—but not always. As real estate pro and modern enthusiast Creede Fitch (on whose site we discovered this listing), this particular one is marketed without any details about the house. (Fitch provides them from an earlier listing: 1,875 square feet, two bedrooms, two bathrooms.) Only the lot, its asking price—\$975,000—and its convenient location are part of the listing, by Trask Investments.