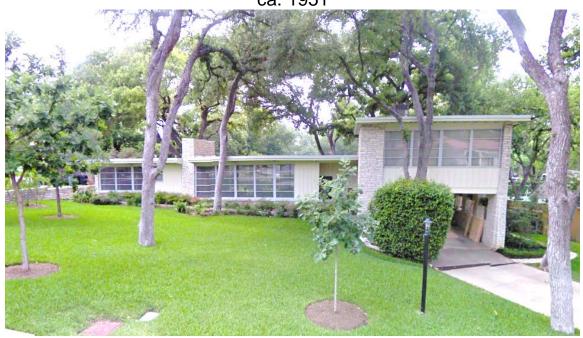

Architecture:

One- to two-story irregular-plan, flat-roofed, stone-veneered mid-century Modern house with banks of horizontally-paned windows, a prominent rectangular stone-veneered chimney, and an integral garage on a lower level.

This house was designed by Arthur Fehr, of the firm of Fehr and Granger, one of the preeminent architectural firms in Austin specializing in International and mid-century Modern designs.

# 2614 Delwood Place ca. 1951