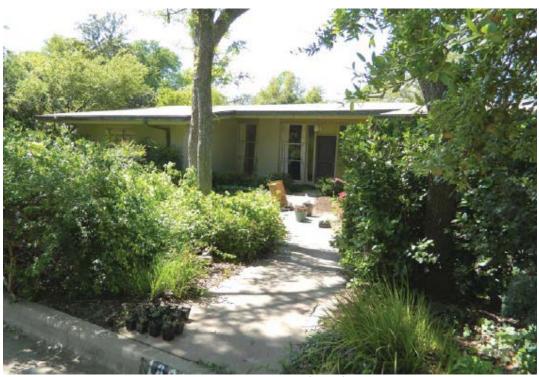

Architecture:

One- to two-story irregular-plan, flat-roofed, stone-veneered mid-century Modern house with banks of horizontally-paned windows, a prominent rectangular stone-veneered chimney, and an integral garage on a lower level.

**PRESENT USE**: Single family residence.

**CONDITION**: Excellent