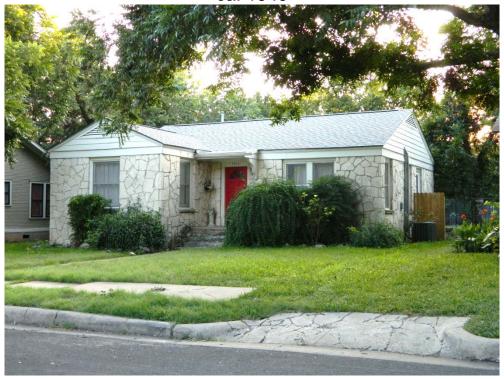

### ARCHITECTURE

One-story, wing-and-gable-plan, stone-veneered frame house with single and paired 1:1 fenestration and a shed-roofed entry hood over the single-leaf front door.

## 4004 Burnet Road ca. 1940