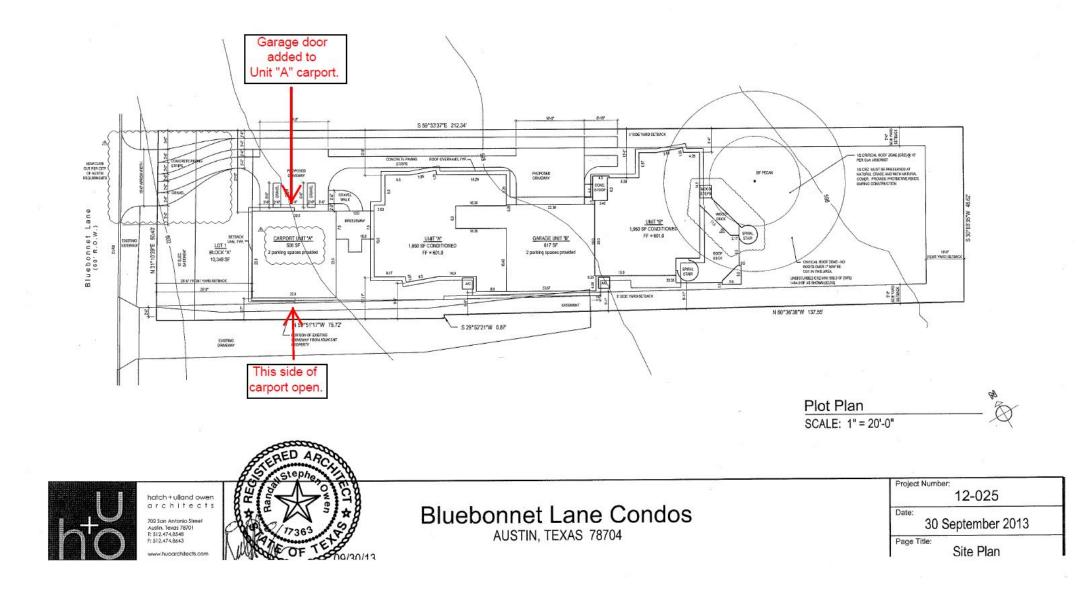

Dear Members of the Board,

My husband and I moved to Zilker from Windsor Park two years ago. Shortly after moving into our home, several items were stolen out of our carport. In response, we decided to install a garage door for security, not realizing this was in violation of Austin Code.

We believe the door has added security to our home and would like to keep it. We have received support from the majority our surrounding neighbors, including the Principal and the Associate Superintendent of Zilker Elementary School. Thank you for considering our enclosed Board of Adjustment Application Variance Application.

We have considered several alternate designs to increase the security of our property. Our first consideration was to install a gate at the street level. However, because we share a driveway with our rear neighbor in Unit B, this is not an option, as we cannot block access to his home and guests without his permission, which we lack. The second consideration was to remove the wall